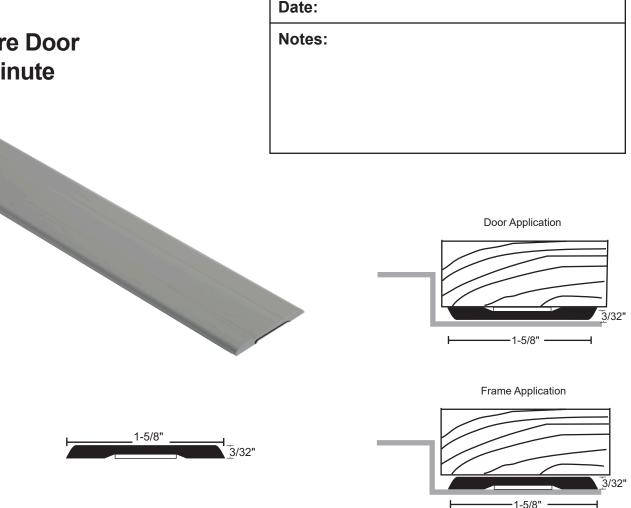

## Material

Self-adhesive Intumescent with PVC Cover

- UL Certified Miscellaneous Fire Door Accessory for excessive door and frame clearances, measuring up to 5/16"
- 20 minute rated UL10B and UL10C wood or hollow metal fire doors
- An NGP strike shim 9275 or 9225 is also required for proper latchbolt engagement
- Intumescent with PVC cover
- Modified acrylic pressure sensitive adhesive protected by release liner
- Provides high initial adhesion and long term holding power for permanent mounting in exterior or interior locations
- Resistant to aging, weathering, UV radiation, water, detergent, alcohol and the influence of chemicals
- End use temperature range of adhesive, long term exposure -30°F up to 250°F
- Shelf life of adhesive prior to installation is one year when stored at 75°F and 50% relative humidity or less
- Available in 96" length
- \* Treated with an anti-microbial additive to inhibit the growth of microorganisms