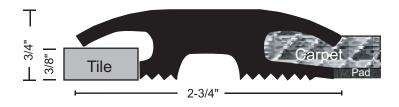

## **Material and Features**

Black Vinyl

- 2 3/4" Wide x 3/4" Tall
- BHMA Certified to ANSI/BHMA A156.21 1,000 Lb. Load Test
- For Transition Between Two Different Carpets or Carpet to Tile
- Easy to Install Using Adhesive Like NGP RR5007BL Black RTV Silicone Rubber Construction Sealant
- Each Tube Bonds 4' of 398 or 399, 8' of 400 or 401, 12' of 402, or 15' of 407
- Maximum Length = 73"