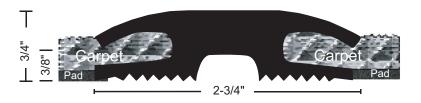

## **Material and Features**

Black Vinyl

- 2 3/4" Wide x 3/4" Tall
- BHMA Certified to ANSI/BHMA A156.21 1,000 Lb. Load Test
- For Transition Between Two Different Carpets or Carpet to Tile
- Easy to Install Using Adhesive Like NGP RR5007BL Black RTV Silicone Rubber Construction Sealant
- Each Tube Bonds 4' of 398 or 399, 8' of 400 or 401, 12' of 402, or 15' of 407
- Maximum Length = 73"