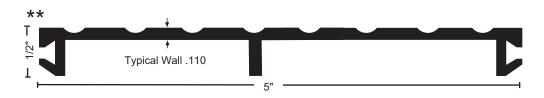

#### **Material**

Aluminum Alloy 6063, T5 Temper

- 5" Wide x ½" Tall
- Fluted Top
- Delta Bernard Bernard
- Typical Wall Thickness .110"
- Weight: .79 Lbs./Ft.
- #10 x 1½" FH Zinc Plated Wood Screws Included. Dark Bronze Supplied With DKB Thresholds
- \* When installed with the non-beveled edge flush with flooring,
- or where no greater than 1/4" vertical rise occurs
- \*\* Designed for thermal break. Bumper seal not available