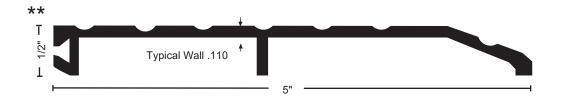

#### **Material**

Aluminum Alloy 6063, T5 Temper

- 5" Wide x ½" Tall
- Fluted Top
- Delta Bernard Bernard
- > Typical Wall Thickness .110"
- Weight: .83 Lbs./Ft.
- #10 x 1½" FH Zinc Plated Wood Screws Included. Dark Bronze Supplied With DKB Thresholds