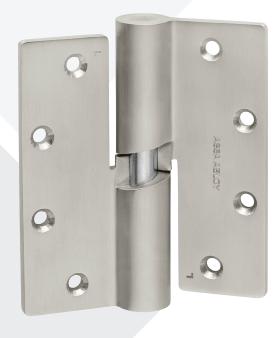

# McKinney MKCL180 Cam Lift Hinge

Experience a safer and more open world

# SPECIFICATIONS:

MATERIAL: Stainless

DESCRIPTION: Cam Lift Hinge

FASTENERS: (8) \*12-24 x <sup>3</sup>/<sub>4</sub>" Machine Screws

#### NOTES:

- Handed Specify RH or LH
- · Made of 304 Stainless Steel
- Lift (180 degree opening)

  1/4"
- Door Rating (1<sup>1</sup>/<sub>2</sub> pairs) Up to 300 lbs
- Minimum clearance at head of frame <sup>3</sup>/<sub>16</sub>" for doors greater than 1<sup>3</sup>/<sub>4</sub>" clearance is <sup>1</sup>/<sub>4</sub>"

#### SIZE:

5" x 4<sup>1</sup>/<sub>2</sub>"