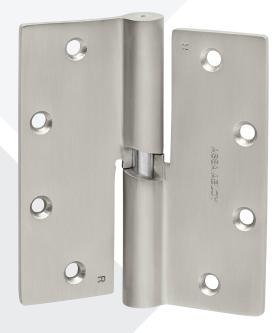

## McKinney MKCL134 Cam Lift Hinge

### SPECIFICATIONS:

MATERIAL: Stainless

**DESCRIPTION:** Cam Lift Hinge

**FASTENERS**: (8) #12-24 x 3/4" Machine Screws

#### NOTES:

- Handed Specify RH or LH
- Made of 304 Stainless Steel
- Lift (180 degree opening) 3/16"
- Door Rating (11/2 pairs) Up to 200 lbs
- · Minimum clearance at head of frame 3/16" for doors greater than 13/4" clearance is  $^{1}/_{4}$ "

#### SIZE:

 $4^{1}/2^{11} \times 4^{1}/2^{11}$ 