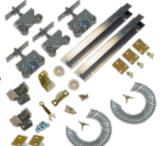

## 200PD Components

| Qty | Part #       |  |
|-----|--------------|--|
| 1   | 200 Track    |  |
| 2   | 2020 Hangers |  |
| 1   | 1550 Guides  |  |
| 1   | 1513 Bumper  |  |

200PD Hardware Set

A deluxe commercial grade hardware set. Can be used for pocket doors or in combination with itself to make special installations of sliding doors. Heavy duty I-beam aluminum track. Four wheel (1" dia.) ball bearing hangers. Plated steel parts. Tracks can be cut down for smaller applications.