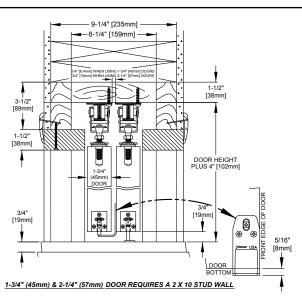

An extra heavy duty bypass commercial pocket door hardware set. This set can carry heavy duty solid core doors up to 400 lbs each. No bottom track required. It utilizes trackless guide posts that allow the doors to guide each other. The tracks are precision extruded heavy gauge aluminum I-beam track that will not allow the wheels to "jump" the track. It utilizes fully adjustable/removable door hangers for precision fit and finish. The wheels themselves have smooth rolling nylon exteriors with individually caged ball-bearings around the axle. This is quite simply our best line of hardware that we make.