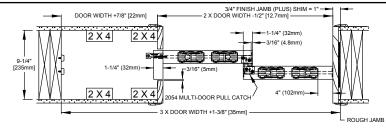

**200BP** Commercial Grade Bypass Pocket Door Hardware for 134" or 214" Doors to 400 lbs./each

## ORDERING DATA

| Item No. | Max Door Size              | Lbs./Case |
|----------|----------------------------|-----------|
| 20BP0722 | Two 2'0" Doors 1¾" Thick   | Bulk Only |
| 20BP0723 | Two 2'0" Doors 21/4" Thick | 5/Carton  |
| 20BP0962 | Two 2'8" Doors 1¾" Thick   | Bulk Only |
| 20BP0963 | Two 2'8" Doors 21/4" Thick | 5/Carton  |
| 20BP1062 | Two 3'0" Doors 1¾" Thick   | Bulk Only |
| 20BP1063 | Two 3'0" Doors 21/4" Thick | 5/Carton  |
| 20BP1442 | Two 4'0" Doors 1¾" Thick   | Bulk Only |
| 20BP1443 | Two 4'0" Doors 21/4" Thick | 5/Carton  |

An extra heavy duty bypass commercial pocket door hardware set. This set can carry heavy duty solid core doors up to 400 lbs each. No bottom track required. It utilizes trackless guide posts that allow the doors to guide each other. The tracks are precision extruded heavy gauge aluminum I-beam track that will not allow the wheels to "jump" the track. It utilizes fully adjustable/removable door hangers for precision fit and finish. The wheels themselves have smooth rolling nylon exteriors with individually caged ball-bearings around the axle. This is quite simply our best line of hardware that we make.