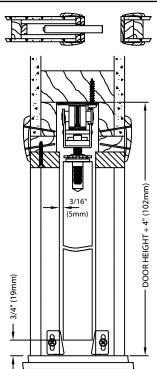

## 200PD Components

| Qty | Part #       |  |
|-----|--------------|--|
| 1   | 200 Track    |  |
| 2   | 2020 Hangers |  |
| 1   | 1550 Guides  |  |
| 1   | 1513 Bumper  |  |

200PD Hardware Set

A deluxe commercial grade hardware set. Can be used for pocket doors or in combination with itself to make special installations of sliding doors. Heavy duty I-beam aluminum track. Four wheel (1" dia.) ball bearing hangers. Plated steel parts. Tracks can be cut down for smaller applications.