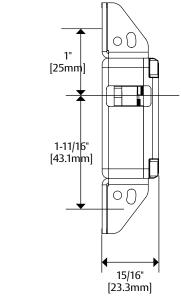

al construction
- Adjustable mounting brackets with final lockdown feature
- 6 foot cable lead
- Fail Secure (standard)
- SecuriCare three-year, no-fault, no questions asked warranty

#### **Optional Features**

- Preload (up to 15 lbs)
- LBSM Locked state monitoring
- LBSM Preload Locked state
  monitoring with preload

#### Accessories

• KO Key override





h.e.s.

# **Specifications**

#### Certifications

RoHS compliant

#### Electrical

- 12 or 24 VDC ± 10%
  - 240 mA at 12 VDC / 120 mA at 24 VDC (continuous duty) 700 mA at 12 VDC / 350 mA at 24 VDC (preload option)
  - Monitored contact rating 25 V / 1 A

#### **Holding Force**

- Static strength 1,000 lbs
- Dynamic strength over 100 ft-lbs •

#### Environmental

• Indoor use

## Dimensions



[.5<sup>mm</sup>]

1-11/16" [43.1mm]





## How to Order

| SERIES           | VOLTAGE            | OPTION (S)                                        |
|------------------|--------------------|---------------------------------------------------|
| 660              | – 12V              | – LBSM – Preload                                  |
| 660 Cabinet Lock | <b>12V</b> 12 Volt | (blank) No preload, no monitoring                 |
|                  | <b>24V</b> 24 Volt | Preload Up to 15 lbs                              |
|                  |                    | LBSM Locked state monitoring                      |
|                  |                    | LBSM-20PK Locked state monitoring 20 Pack         |
|                  |                    | LBSM-Preload Locked state monitoring with preload |

US hesinnovations.com | 80