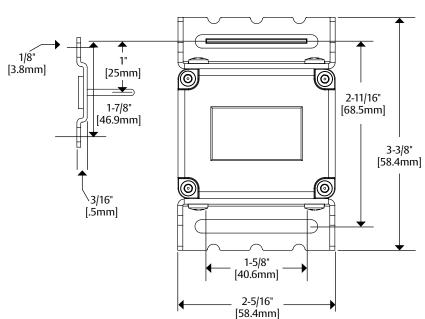

construction
- Adjustable mounting brackets with final lockdown feature
- 6 foot cable lead
- Fail Secure (standard)
- SecuriCare three-year, no-fault, no questions asked warranty

#### **Optional Features**

- Preload (up to 15 lbs)
- LBSM Locked state monitoring
- LBSM Preload Locked state
  monitoring with preload

#### Accessories

• KO Key override





h.e.s.

# **Specifications**

#### Certifications

RoHS compliant

#### Electrical

- 12 or 24 VDC ± 10%
  - 240 mA at 12 VDC / 120 mA at 24 VDC (continuous duty) 700 mA at 12 VDC / 350 mA at 24 VDC (preload option)
  - Monitored contact rating 25 V / 1 A

#### **Holding Force**

- Static strength 1,000 lbs
- Dynamic strength over 100 ft-lbs •

#### Environmental

• Indoor use

## Dimensions



[.5<sup>mm</sup>]

1-11/16" [43.1mm]





## How to Order

| SERIES           | VOLTAGE            | OPTION (S)                                        |
|------------------|--------------------|---------------------------------------------------|
| 660              | – 12V              | – LBSM – Preload                                  |
| 660 Cabinet Lock | <b>12V</b> 12 Volt | (blank) No preload, no monitoring                 |
|                  | <b>24V</b> 24 Volt | Preload Up to 15 lbs                              |
|                  |                    | LBSM Locked state monitoring                      |
|                  |                    | LBSM-20PK Locked state monitoring 20 Pack         |
|                  |                    | LBSM-Preload Locked state monitoring with preload |

US hesinnovations.com | 800