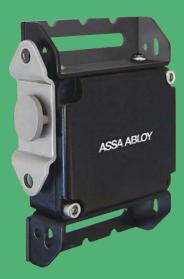

# 660 Cabinet Lock

Electromechanical Cabinet Lock

# The strongest surface mounted, multi-purpose locking solution.

The 660 Cabinet Lock provides over 1,000 lbs of static holding force and offers options such as locked state monitoring and a preload release function for maximum flexibility for the most challenging conditions. Strong, convenient and flexible, it is ideal for corporate and government applications including lockers, cabinets and display cases.