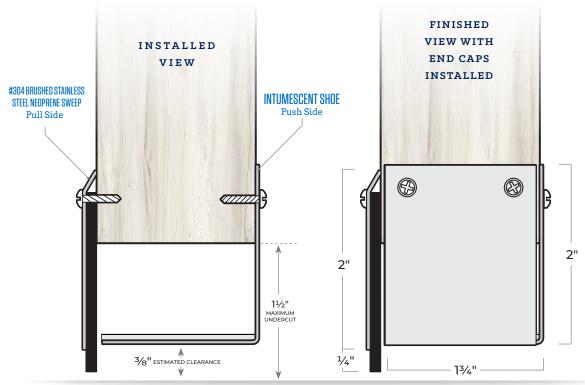

#### **PRODUCT CONSISTS OF:**

- #304 Brushed Stainless Steel
  Neoprene Sweep Pull Side
- + #304 Brushed Stainless Steel Intumescent Shoe — Push Side
- + #304 Brushed Stainless Steel End Caps
- + #6 X 3/4" Stainless Steel SMS Furnished

#### **FINISH:**

Brushed Stainless Steel Neoprene is Black

NGP-GAP-9590-PCS-0919-A

4985 East Raines Road Memphis, TN 38118 orders@ngp.com