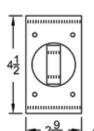

#### Standard Features

- Helps support a safer environment in hospitals and other institutions where safety is of the highest priority
- Cylindrical latch application passage function
- 1-3/4" standard door thickness (specify if different)
- "SEC" Security fasteners provided standard
- Trim is mounted using four thru-bolts for maximum stability
- · Non-handed unit for installation and stocking ease
- **UL Listed** in U.S.A and Canada for use on door fire rated 90 minutes or less, up to 4'0" x 8'0"
- 1/2" Latch Bolt Throw
- Patent# 6,196,599 & Additional Patent Pending