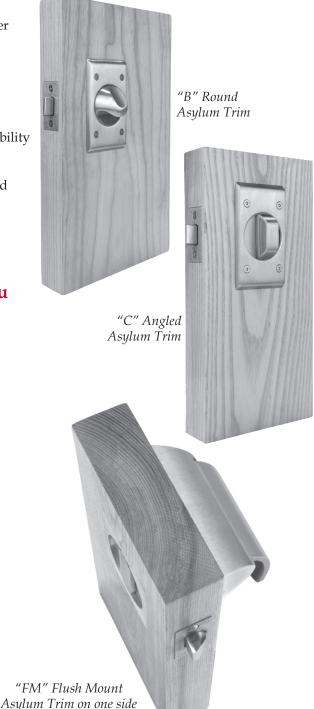

#### **Selecting the Right Asylum Trim for You**

ABH manufactures three Asylum Trim types from which to choose - all operate in the same manner, by simply rotating the "knob" either clockwise or counterclockwise.

- "B" Round Asylum Trim
  - Place your thumb on top of the knob and your finger beneath to rotate the knob
- "C" Angled Asylum Trim
  - This sleek design models the look of a thumb turn
- "FM" Flush Mount Asylum Trim
  - Trim is flush to the door picture on C-11 shows the side profile of a door with FM trim mounted on both sides (no projection).
  - Pull side FM trim incorporates a ring that sits flush inside the door until manually lifted and rotated to operate the latch and help pull the door open (see picture on C-11).

and LR6000 on other side