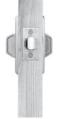

- "B" Round Asylum Trim
  - Place your thumb on top of the knob and your finger beneath to rotate the knob
- "C" Angled Asylum Trim
  - This sleek design models the look of a thumb turn
- "FM" Flush Mount Asylum Trim
  - Trim is flush to the door picture on C-11 shows the side profile of a door with FM trim mounted on both sides (no projection).
  - Pull side FM trim incorporates a ring that sits flush inside the door until manually lifted and rotated to operate the latch and help pull the door open (see picture on C-11).