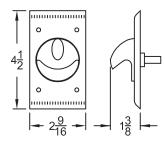

#### Standard Features

- Helps support a safer environment in hospitals and other institutions where safety is of the highest priority
- Cylindrical latch application passage function
- 1-3/4" standard door thickness (specify if different)
- "SEC" Security fasteners provided standard
- Trim is mounted using four thru-bolts for maximum stability
- · Non-handed unit for installation and stocking ease
- **UL Listed** in U.S.A and Canada for use on door fire rated 90 minutes or less, up to 4'0" x 8'0"
- 1/2" Latch Bolt Throw
- Patent# 6,196,599 & Additional Patent Pending

- "B" Round Asylum Trim
  - Place your thumb on top of the knob and your finger beneath to rotate the knob
- "C" Angled Asylum Trim
  - This sleek design models the look of a thumb turn
- "FM" Flush Mount Asylum Trim
  - Trim is flush to the door picture on C-11 shows the side profile of a door with FM trim mounted on both sides (no projection).
  - Pull side FM trim incorporates a ring that sits flush inside the door until manually lifted and rotated to operate the latch and help pull the door open (see picture on C-11).