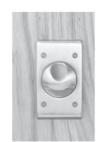

- "B" Round Asylum Trim
  - Place your thumb on top of the knob and your finger beneath to rotate the knob
- "C" Angled Asylum Trim
  - This sleek design models the look of a thumb turn
- "FM" Flush Mount Asylum Trim
  - Trim is flush to the door picture on C-11 shows the side profile of a door with FM trim mounted on both sides (no projection).
  - Pull side FM trim incorporates a ring that sits flush inside the door until manually lifted and rotated to operate the latch and help pull the door open (see picture on C-11).

• "PSA" - Asylum Trim on Pull Side

Asylum trim is provided on pull side of the door and standard push trim is provided on the pull side.

"B" Round Asylum Trim

6200 - B - AB

"C" Angled Asylum Trim

6200 - C - AB