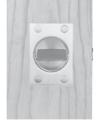

- "B" Round Asylum Trim
  - Place your thumb on top of the knob and your finger beneath to rotate the knob
- "C" Angled Asylum Trim
  - This sleek design models the look of a thumb turn
- "FM" Flush Mount Asylum Trim
  - Trim is flush to the door picture on C-11 shows the side profile of a door with FM trim mounted on both sides (no projection).
  - Pull side FM trim incorporates a ring that sits flush inside the door until manually lifted and rotated to operate the latch and help pull the door open (see picture on C-11).