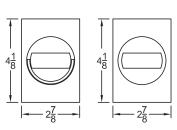

- "B" Round Asylum Trim
  - Place your thumb on top of the knob and your finger beneath to rotate the knob
- "C" Angled Asylum Trim
  - This sleek design models the look of a thumb turn
- "FM" Flush Mount Asylum Trim
  - Trim is flush to the door picture on C-11 shows the side profile of a door with FM trim mounted on both sides (no projection).
  - Pull side FM trim incorporates a ring that sits flush inside the door until manually lifted and rotated to operate the latch and help pull the door open (see picture on C-11).