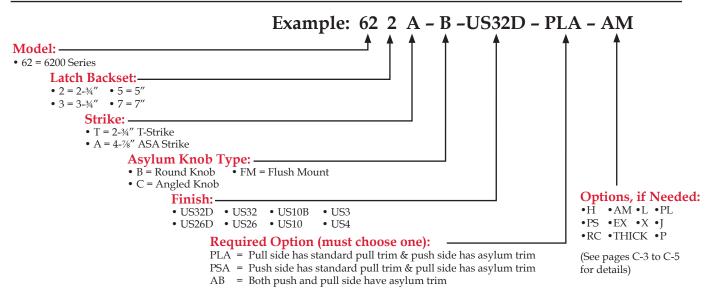

#### **How to Order:**

#### **Mounting Options**

• "AB" - Asylum Trim on Both Sides

Asylum trim is provided on both sides of the door in lieu of standard hospital push/pull trim.

• "PLA" - Asylum Trim on Push Side

Asylum trim is provided on push side of the door and standard pull trim is provided on the pull side.

• "PSA" - Asylum Trim on Pull Side

Asylum trim is provided on pull side of the door and standard push trim is provided on the pull side.

"B" Round Asylum Trim

6200 - B - AB

"C" Angled Asylum Trim

6200 - C - AB