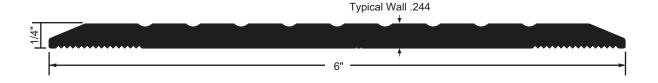

### **Material and Features**

Aluminum Alloy 6063, T5 Temper

- 6" Wide x ¼" Tall
- Fluted Top
- Delta BHMA Certified to ANSI/BHMA A156.21 10,000 Lb. Load Test
- Recommended for Delivery/Storage Doorways Where Heavier Loads Travel
- For Use Where Forklift or Vehicular Traffic Occurs
- Typical Wall Thickness: .244"
- Weight: 1.66 Lbs./Ft.
- #10 x 1½" FH Zinc Plated Wood Screws Included. Dark Bronze Supplied With DKB Thresholds