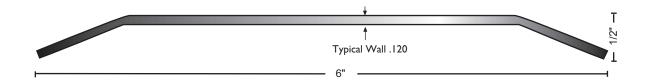

#### Material and Features

Stainless Steel Type 304

- 6" Wide x ½" Tall
- Smooth Top
- ▶ BHMA Certified to ANSI/BHMA A156.21 1,000 Lb. Load Test
- > Typical Wall Thickness: .120"
- Weight: 2.50 Lbs./Ft.
- ♦ #10 x 1½" FH Stainless Steel Wood Screws Included