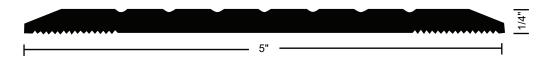

### Material and Features

Aluminum Alloy 6063, T5 Temper

- 5" Wide x ¼" Tall
- Fluted Top
- BHMA Certified to ANSI Al56.21 Heavy Duty 10,000 lb. Load Test
- Recommended for Delivery/Storage Doorways Where Heavier Loads Travel
- For Use Where Forklift or Vehicular Traffic Occurs
- Typical Wall Thickness: .244"
- Weight: 1.4 Lbs./Ft.
- #10 x 1½" FH Zinc Plated Wood Screws Included. Dark Bronze Supplied With DKB Thresholds