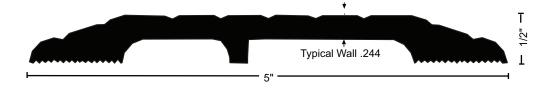

## Material and Features

Aluminum Alloy 6063, T5 Temper

- 5" Wide x ½" Tall
- Fluted Top
- BHMA Certified to ANSI Al56.21 Heavy Duty 10,000 lb. Load Test
- Recommended for Delivery/Storage Doorways Where Heavier Loads Travel
- For Use Where Forklift or Vehicular Traffic Occurs
- > Typical Wall Thickness: .244"
- Weight: 1.6 Lbs./Ft.
- #10 x 1½" FH Zinc Plated Wood Screws Included. Dark Bronze Supplied With DKB Thresholds