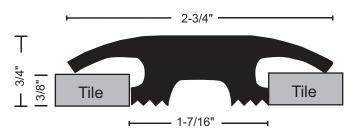

## **Material and Features**

Black Vinyl

- 17/16" Wide x 3/4" Tall
- BHMA Certified to ANSI/BHMA A156.21 1,000 Lb. Load Test
- For Transition Between Two Different Carpets or Carpet to Tile
- Easy to Install Using Adhesive Like NGP RR5007BL Black RTV Silicone Rubber Construction Sealant
- Each Tube Bonds 4' of 398 or 399, 8' of 400 or 401, 12' of 402, or 15' of 407
- Maximum Length = 73"