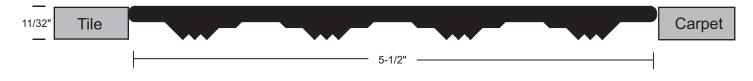

## Black Vinyl

- S ½" Wide x ½" Tall
- BHMA Certified to ANSI/BHMA A156.21 1,000 Lb. Load Test
- For Transition Between Two Different Carpets or Carpet to Tile
- Easy to Install Using Adhesive Like NGP RR5007BL Black RTV Silicone Rubber Construction Sealant
- Each Tube Bonds 4' of 398 or 399, 8' of 400 or 401, 12' of 402, or 15' of 407
- Maximum Length = 73"