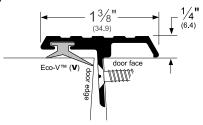

## Architectural Door Accessories

**ASSA ABLOY** 

Pemko Astragals & Meeting Stiles: "T" and Overlapping Astragals

The global leader in door opening solutions

355 V

AVAILABLE FINISHES: B, BDG, C, D, G, PW, SN PROFILE WIDTH: 1-3/8" (34.9 mm) HEIGHT: 1/4" (6.4 mm)