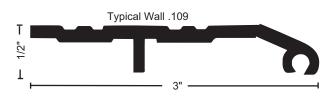

## **Material**

Aluminum Alloy 6063, T5 Temper

- 3" Wide x ½" Tall
- Fluted Top
- BHMA Certified to ANSI/BHMA A156.21 1,000 Lb. Load Test
- Typical Wall Thickness .109"
- Weight: .56 Lbs./Ft.
- #10 x 1½" FH Zinc Plated Wood Screws Included. Dark Bronze Supplied With DKB Thresholds