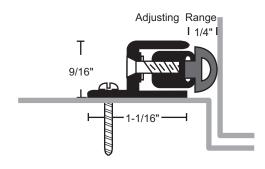

## **Material**

Aluminum Alloy 6063, T5 Temper Synthetic Rubber Polymer Blend: Chloroprene and EPDM Neoprene is Black

- Very Good Abrasion Resistance, Tensile Strength and Memory
- Flame-Resistant
- Moisture-Resistant
- Good Resistance to Ozone, Sunlight and Aging
- BHMA Certified to ANSI/BHMA A156.22 Performance Tests for Heat and Cold
- Adjustment Screws on 10" Centers Allow Adjustment Without Re-Positioning Mounting Location
- #6 x ¾" or #6 x 1½" Stainless Steel SMS Furnished