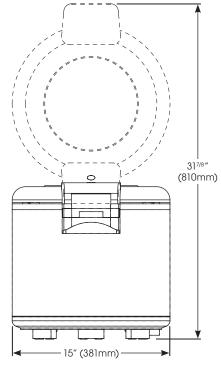

### **Specifications**

| MODEL   | DESCRIPTION                    | OVERALL DIMENSIONS |                | VOLTS              | HZ    | WATTS | AMPS  | PLUG   | SHIP       |                       |
|---------|--------------------------------|--------------------|----------------|--------------------|-------|-------|-------|--------|------------|-----------------------|
|         |                                | LENGTH             | DEPTH          | HEIGHT             | VOLIS | ПД    | WAIIS | AIVIPS | PLUG       | WEIGHT                |
| RW-S451 | Rice Warmer<br>with Hinged Lid | 19"<br>(483mm)     | 15"<br>(381mm) | 14-7/8"<br>(378mm) | 120   | 60    | 103   | 0.8    | NEMA 5-15P | 20.7 lbs<br>(9.4 kgs) |

For California Customers

A

WARNING: Cancer and Reproductive Harm - www.P65Warnings.ca.gov

**FRONT VIEW** 

SIDE VIEW WITH LID OPEN