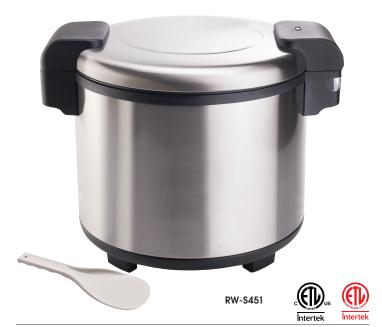

## 100 Cup Rice Warmer with Hinged Lid

Model: RW-S451

Premium electrical parts are the foundation for the consistent quality and dependability of this 100-cup electric rice warmer from Winco.

#### **Standard Features**

- ◆ Holds up to 100 cups of cooked rice for warming
- ◆ Fingerprint-proof satin finish; heavy-duty stainless steel body
- ◆ Non-stick inner pot seals in moisture
- Energy efficient heat absorption system
- ◆ Keeps contents warm for up to 12 hours
- ◆ Includes inner pot and serving paddle
- One year parts and labor warranty

#### 100 Cup Rice Warmer with Hinged Lid

The Rice Warmer with Hinged Lid model RW-S451 as manufactured by Winco®, Lodi, NJ 07644.

Rice Warmer with Hinged Lid shall be rated at 103 Watts with NEMA 5-15P plug. Units shall be constructed of fingerprint-proof satin finish; heavy-duty stainless steel body and includes a non-stick inner pot and serving paddle. The non-stick inner pot seals in moisture and holds up to 100 cups of cooked rice for warming. Rice Warmer keeps contents warm for up to 12 hours.