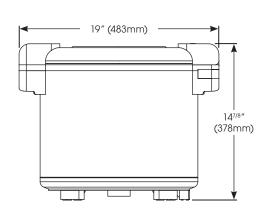

### **Specifications**

| MODEL   | DESCRIPTION                    | OVERALL DIMENSIONS |                | VOLTS              | HZ    | WATTS | AMPS  | PLUG   | SHIP       |                       |
|---------|--------------------------------|--------------------|----------------|--------------------|-------|-------|-------|--------|------------|-----------------------|
|         |                                | LENGTH             | DEPTH          | HEIGHT             | VOLIS | ПД    | WAIIS | AIVIPS | PLUG       | WEIGHT                |
| RW-S451 | Rice Warmer<br>with Hinged Lid | 19"<br>(483mm)     | 15"<br>(381mm) | 14-7/8"<br>(378mm) | 120   | 60    | 103   | 0.8    | NEMA 5-15P | 20.7 lbs<br>(9.4 kgs) |

For California Customers

A

WARNING: Cancer and Reproductive Harm - www.P65Warnings.ca.gov

**FRONT VIEW** 

SIDE VIEW WITH LID OPEN