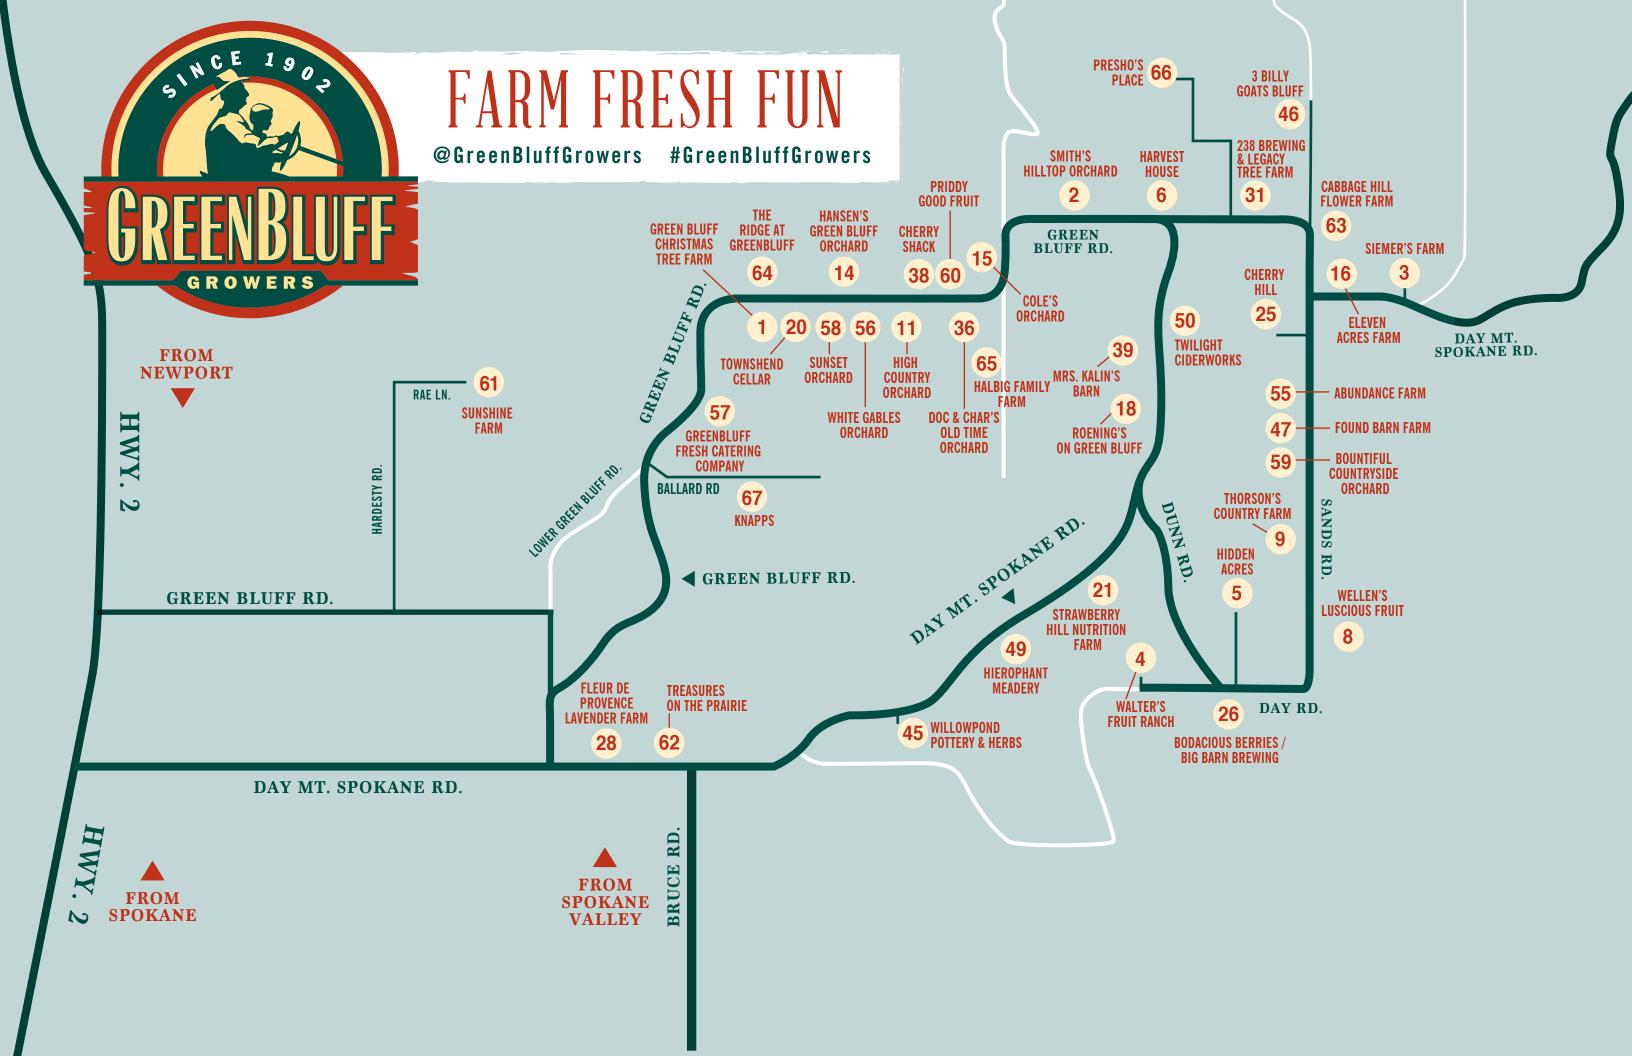

# WELCOME TO GREEN BLUFF

# FRESH ON THE BLUFF

Picking dates vary. Contact your farmer for picking availability or check the 'Fresh on the Bluff' page at www.greenbluffgrowers.com to plan your visit.



FALL FESTIVAL

**APPLES. PUMPKINS. SQUASH & MORE!** LATE SEPTEMBER & ALL OCTOBER

**HOLIDAY MEMORIES** CHRISTMAS TREES LATE NOVEMBER TO LATE DECEMBER



## CHERRY PICKERS TROT & PIT SPI

## **HOPING TO RETURN IN 2022**

## FRESH CHERRIES | LIVE MUSIC | PRIZES | FOOD

4-mile fun run through Green Bluff's orchard country on payed roads! Walkers / strollers welcome. Proceeds support the Green Bluff Growers and our local farming community. Thank you!

FOR MORE INFO VISIT: www.greenbluffgrowers.com

MESSAGE: cherrytrot@gmail.com

#### 1 GREEN BLUFF TREE FARM

(509) 998-9967 | 8022 E Green Blu