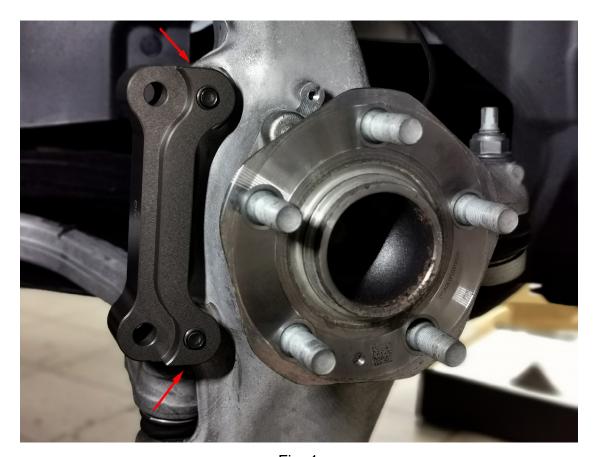

**Step 1:** Locate and place the bracket onto the mounting points of the steering knuckle (Fig. 1)

Step 2: Inspect and determine the parting lines / flash that need to be removed on the 2 mounting points of each steering knuckle (Fig. 2)