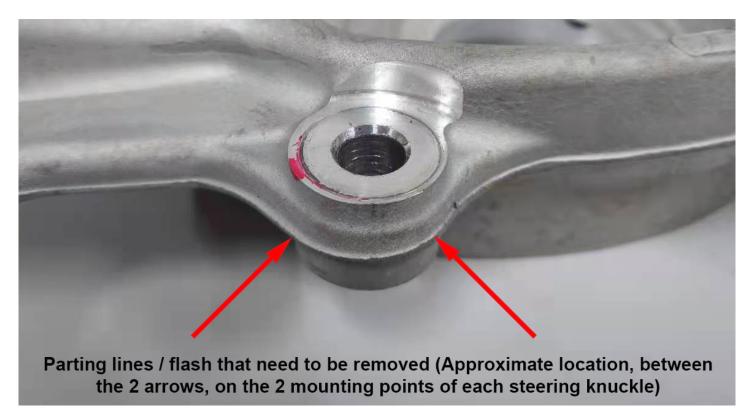

**Step 1:** Locate and place the bracket onto the mounting points of the steering knuckle (Fig. 1)

Step 2: Inspect and determine the parting lines / flash that need to be removed on the 2 mounting points of each steering knuckle (Fig. 2)

**Step 3:** Using a file, Dremel, or a die grinder, remove the parting lines / flash that interfere with the mounting brackets

**WARNING:** Eye protection required while operating power tools

Fig. 1

Fig. 2