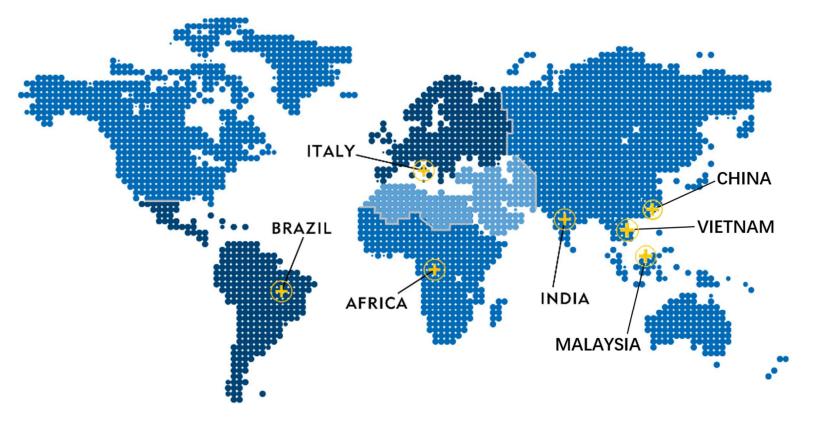

# WORLDWIDE IMPORTER

### WORLDWIDE QUARRY LOCATIONS

Our slabs are sources from worldwide quarry locations including Italy, India, Norway, Brazil and Africa.