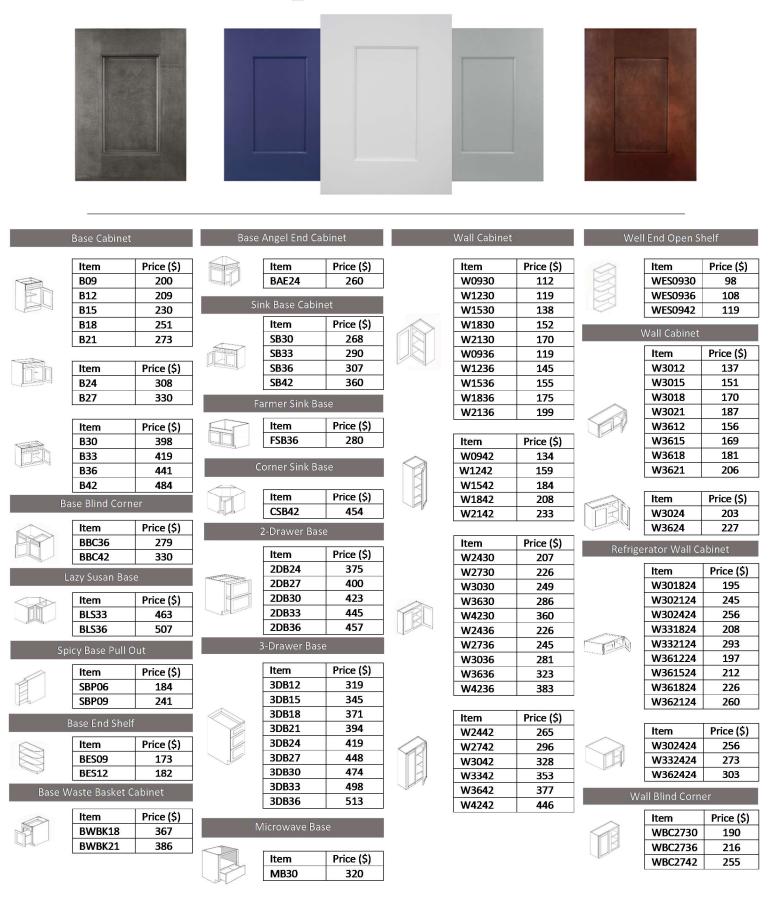

# European Style List

|        | Base Cabinet                                        |                                  | Fa       | armer Sink Ba                            | se                       |        | Wall Cabinet                     |                          | Refrig | erator Wall C                            | abinet                   |
|--------|-----------------------------------------------------|----------------------------------|----------|------------------------------------------|--------------------------|--------|----------------------------------|--------------------------|--------|------------------------------------------|--------------------------|
|        | ltem<br>B09 (FD)<br>B12 (FD)                        | Price (\$)<br>193/173<br>216/193 |          | ltem<br>FSB36                            | Price (\$)<br>327        |        | ltem<br>W0942<br>W1242           | Price (\$)<br>150<br>169 |        | ltem<br>W361224<br>W361524               | Price (\$)<br>202<br>218 |
|        | B15 (FD)<br>B18 (FD)<br>B21 (FD)                    | 236/211<br>256/229<br>276/247    | c        | orner Sink Ba<br>Item<br>CSB42           | se<br>Price (\$)<br>510  |        | W1542<br>W1842<br>W2142          | 191<br>212<br>233        |        | W361824<br>W362124                       | 236<br>261               |
|        | ltem<br>B24 (FD)<br>B27 (FD)                        | Price (\$)<br>314/281<br>337/301 |          | 2 Drawer Base<br>Item<br>2DB24           | e<br>Price (\$)<br>427   |        | ltem<br>W2430<br>W2730           | Price (\$)<br>207<br>225 | w      | Item<br>W362424<br>all Blind Corn        | Price (\$)<br>295<br>er  |
|        | B30 (FD)                                            | 357/319<br>Price (\$)<br>436/389 | <u> </u> | 2DB27<br>2DB30<br>2DB36                  | 448<br>471<br>515        |        | W3030<br>W3330<br>W3630<br>W2436 | 249<br>257<br>286<br>233 |        | Item<br>WBC2730<br>WBC2736               | Price (\$)<br>222<br>255 |
|        | B36 (FD)<br>B36 (FD)<br>B42 (FD)<br>ase Blind Corne | 456/408<br>499/446               |          | 3 Drawer Base<br>Item<br>3DB12           | Price (\$)<br>366        |        | W2736<br>W3036<br>W3336          | 259<br>275<br>294        | Mall.  | Item<br>WBC2742<br>Diagonal Cab          | Price (\$)<br>293        |
|        | Item<br>BBC36<br>BBC42                              | Price (\$)<br>390<br>426         |          | 3DB15<br>3DB18<br>3DB21<br>3DB24         | 385<br>411<br>439<br>476 | $\sim$ | W3636<br>Item<br>W2442           | 310<br>Price (\$)<br>269 |        | Item<br>WDC2430<br>WDC2436               | Price (\$)<br>271<br>321 |
| L      | azy Susan Bas<br>Item<br>BLS33                      | Price (\$)<br>531                | Ň        | 3DB27<br>3DB30<br>3DB36<br>1icrowave Bas | 501<br>526<br>576<br>se  |        | W2742<br>W3042<br>W3342<br>W3642 | 297<br>317<br>337<br>367 |        | Item<br>WDC2442<br>/all Easy Reac        | Price (\$)<br>371<br>h   |
| Sp     | BLS36<br>ice Base Pull C<br>Item                    | 578<br>Dut<br>Price (\$)         |          | ltem<br>MB30                             | Price (\$)<br>350        |        | ltem<br>W3024<br>W3624           | Price (\$)<br>203<br>229 | Ê      | Item<br>WER2430<br>WER2436               | Price (\$)<br>319<br>373 |
| Base W | SBP06<br>SBP09<br>Vaste Basket C                    | 180<br>216<br>Cabinet            |          | Wall Cabinet<br>Item<br>W0930            | Price (\$)<br>114        |        | ltem<br>W3012                    | Price (\$)<br>137        | Ŕ      | Item<br>WER2442                          | Price (\$)<br>421        |
|        | ltem<br>BWBK18                                      | Price (\$)<br>336                |          | W1230<br>W1530<br>W1830                  | 133<br>145<br>161        | A      | W3015<br>W3018<br>W3021<br>W3612 | 151<br>170<br>187<br>156 | Wall I | 3i-fold, 2 Doo<br>Item                   | Price (\$)               |
| Si     | nk Base Cabin<br>Item<br>SB30                       | et<br>Price (\$)<br>295          |          | W2130<br>W0936<br>W1236<br>W1536         | 177<br>131<br>152<br>166 |        | W3615<br>W3618<br>W3621          | 169<br>181<br>206        | B      | WBF2430<br>WBF2730<br>WBF3030<br>WBF3330 | 423<br>456<br>473<br>491 |
|        | ltem<br>SB33<br>SB36<br>SB42                        | Price (\$)<br>322<br>355<br>393  |          | W1336<br>W1836<br>W2136                  | 185<br>202               |        |                                  |                          |        | WBF3630                                  | 504                      |