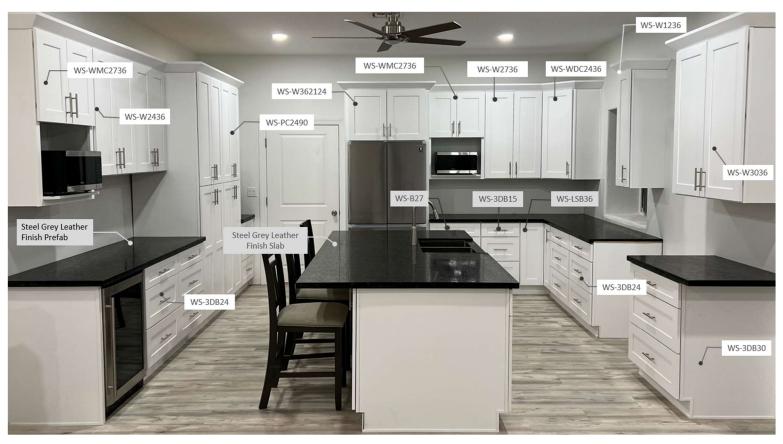

Our stone selections include quartz, granite, prefabs and slabs. Our stone products are made with the highest quality and standard at affordable prices.

Our San Diego warehouse has a variety of wholesale cabinets for both Shaker Style and European Style. Color variations include: White Shaker, Grey Shaker, Espresso Shaker, Navy Blue Shaker, Stone Grey (Double Shaker), Glossy White (European Style), with more selections to come this year.

| Natural Stone              |                                                                                               |                            |                          |  |  |
|----------------------------|-----------------------------------------------------------------------------------------------|----------------------------|--------------------------|--|--|
|                            | Size Av<br>Pefah Size: 110"x 26" · 110"y                                                      |                            |                          |  |  |
|                            | Pefab Size: 110"x 26" · 110"x 36" · 110"x 42" · 110"x 52"<br>Quartz 2cm Slab Size: 126" x 63" |                            |                          |  |  |
| White Flower               | Golden Granite                                                                                | Black & White              | BainBrook Brown          |  |  |
| a second and the second as |                                                                                               | and the start              | The state of the         |  |  |
|                            |                                                                                               |                            |                          |  |  |
| Tiger Skin White           | Santa Cecilia Light                                                                           | White Rose                 | Giallo Ornamental        |  |  |
|                            |                                                                                               |                            |                          |  |  |
| Black Galaxy               | Steel Grey Leather Finish                                                                     | Bianco Antico              | Africa Canyon            |  |  |
|                            |                                                                                               |                            |                          |  |  |
| Delicatus White            | Tourmaline                                                                                    | Alpine White               | Royal Green              |  |  |
|                            |                                                                                               |                            |                          |  |  |
| Silver Canyon              | River White                                                                                   | White Ice                  | Namibi Fantasy           |  |  |
|                            |                                                                                               |                            |                          |  |  |
| Moldavite Quartzite        | Aquarella Quartzite                                                                           | Macaubas Classic Quartzite | White Macaubas Quartzite |  |  |