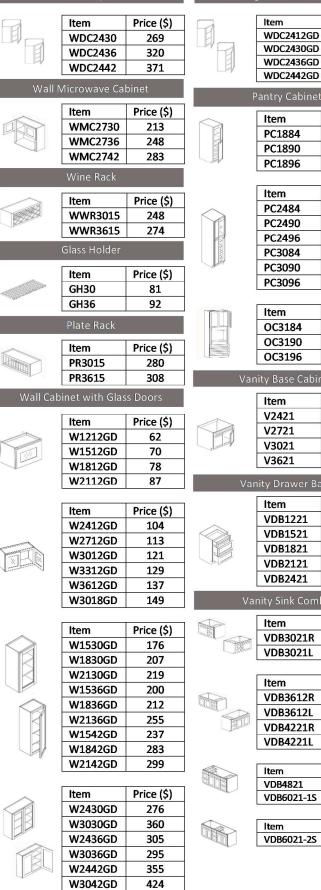

🥵 Granite Factory Direct

|     | WDC2442GD      | 457        |
|-----|----------------|------------|
| P   | antry Cabinet  |            |
|     | Item           | Price (\$) |
|     | PC1884         | 586        |
|     | PC1890         | 604        |
|     | PC1896         | 632        |
|     | PC1090         | 052        |
|     | Item           | Price (\$) |
|     | PC2484         | 643        |
|     | PC2490         | 704        |
|     | PC2496         | 745        |
|     | PC3084         | 762        |
|     | PC3090         | 814        |
|     | PC3096         | 855        |
|     | ltere          | Dries (ć)  |
|     | Item           | Price (\$) |
| 3   | OC3184         | 876        |
|     | OC3190         | 900        |
|     | OC3196         | 908        |
| Van | ity Base Cabir | net        |
|     | Item           | Price (\$) |
|     | V2421          | 231        |
| 8   | V2721          | 243        |
| V   | V3021          | 258        |
|     | V3621          | 289        |
| Var | nity Drawer Ba | se         |
|     | Item           | Price (\$) |
|     | VDB1221        | 310        |
| n   | VDB1521        | 325        |
| 1   | VDB1821        | 340        |
| Ĵ   | VDB2121        | 371        |
|     | VDB2421        | 401        |
| Vai | nity Sink Comb |            |
| vai |                |            |
|     | Item           | Price (\$) |
|     | VDB3021R       | 443        |
|     | VDB3021L       | 443        |
|     | Item           | Price (\$) |
|     | VDB3612R       | 470        |
|     | VDB3612L       | 470        |
| T   | VDB4221R       | 509        |
|     | VDB4221L       | 509        |
|     |                |            |
|     | ltem           | Price (\$) |
|     | VDB4821        | 645        |
|     | VDB6021-1S     | 847        |
|     | ltem           | Price (\$) |
| 1   |                | 765        |
|     | VDB6021-2S     | 705        |
|     | VDB6021-25     | 705        |