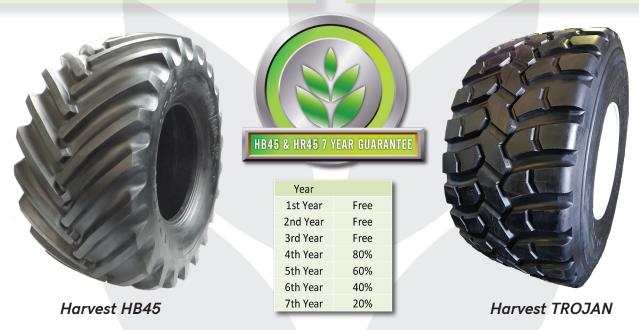

## HARVEST GRAIN CART TYRES

We are able to offer our exclusive Harvest 7 year guarantee at the following loads, specifically for chaser bin application:

Above loads are specifically for grain cart application. IE, Free rolling application operating in a cyclic loading service.

As per The Tyre & Rim Association of Australia, the following conditions apply specifically for grain cart application:

- Cyclic loading service is defined "as the gradual change of payload above transport load to maximum allowable load. Unloading must occur before road transport. The minimum load must not exceed 60% of the maximum tyre load and the load will repeatedly fluctuate. Maximum load may not be carried for more than **1.5km** before unloading operation begins.

\*\*For grain cart applications, the loads above can be used at 15km/h and up to 25km/h for a distance of 1.5km before unloading must begin.

For specific inflation pressure, contact Australian Tyre Traders - 1300 761 802 | sales@tyretraders.com.au