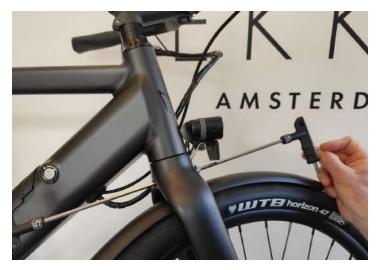

# Step 1

Using two 5mm allen keys, loosen and remove the bolt that runs through the front fork and holds your lamp and fender. You can now remove the lamp from the bolt. Make sure that you do not disconnect the cables.