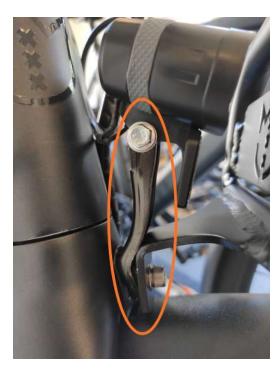

# Step 3

Now, attach the front carrier stays to the carrier using the provided bolt, nut and washers.

# Step 4

To attach the stays to the fork, first remove the bottom black bolt **using a 4mm** allen key. After, attach the carrier stays by inserting and tightening this bolt again.