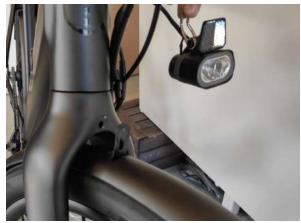

Please note: For the proper installation of the front rack, you need to remove the front light from its original holder and attach it to a longer version (see picture to the right). This holder is unfortunately only available from the 2nd week of August onwards. We will ship you the holder separately. Once you receive this holder, you can install the rack and lamp correctly. We recommend waiting with the installation of your front rack until you receive this holder!

# Step 2

Before the lamp can be reattached, remove it from the original lamp holder using a **cross-headed screwdriver** and a **8mm wrench**. After, attach it to the long, black lamp holder that you received with the carrier (see next step).