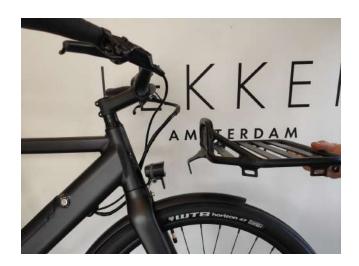

# Front rack installation manual Amsterdam+

This step-by-step manual will guide you through the installment of your LEKKER front carrier on your Amsterdam GT. You will need allen keys sizes 4mm and 5mm, a crosshead screwdriver and a 8mm wrench.

Please note: For the proper installation of the front rack, you need to remove the front light from its original holder and attach it to a longer version (see picture to the right). This holder is unfortunately only available from the 2nd week of August onwards. We will ship you the holder separately. Once you receive this holder, you can install the rack and lamp correctly. We recommend waiting with the installation of your front rack until you receive this holder!