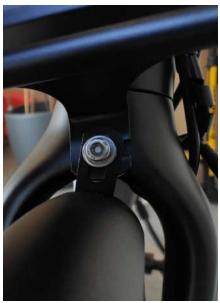

# Step 4

To attach the stays to the fork, first remove the bottom black bolt **using a 4mm** allen key. After, attach the carrier stays by inserting and tightening this bolt again.