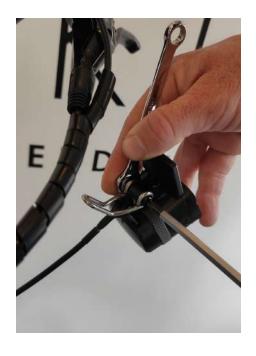

# Step 2

Before the lamp can be reattached, remove it from the original lamp holder using a **cross-headed screwdriver** and a **8mm wrench**. After, attach it to the long, black lamp holder that you received with the carrier (see next step).