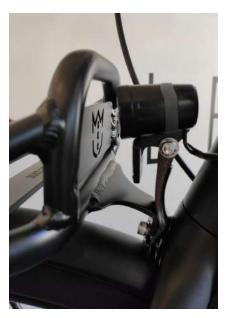

#### Step 3

Next, re-attach the bolt you have removed in step 1 using the **two 5mm allen keys**. Hook the carrier and the new lamp holder with the mounted lamp onto the bolt before fastening it tightly.