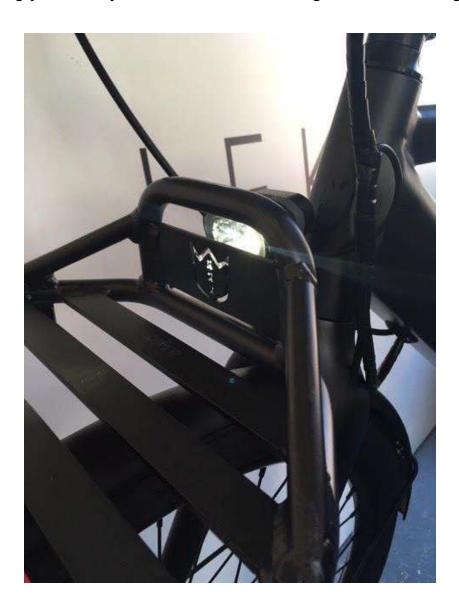

Please note: For the proper installation of the front rack, you need to remove the front light from its original holder and attach it to a longer version (see picture to the right). This holder is unfortunately only available from the 2nd week of August onwards. We will ship you the holder separately. Once you receive this holder, you can install the rack and lamp correctly. We recommend waiting with the installation of your front rack until you receive this holder!

# Congratulations,

You have now successfully installed your LEKKER bikes front carrier and re-located the lamp accordingly. The lamp will shine through the gap of the rack, making you clearly visible while illuminating the LEKKER logo!