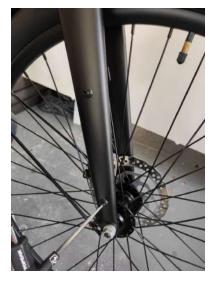

# Step 1

Using two 5mm allen keys, loosen and remove the bolt that runs through the front fork and holds your lamp and fender. You can now remove the lamp from the bolt. Make sure that you do not disconnect the cables.

#### Step 3

Next, re-attach the bolt you have removed in step 1 using the **two 5mm allen keys**. Hook the carrier and the new lamp holder with the mounted lamp onto the bolt before fastening it tightly.

# Step 4

To attach the stays to the fork, first remove the bottom black bolt **using a 4mm** allen key. After, attach the carrier stays by inserting and tightening this bolt again.