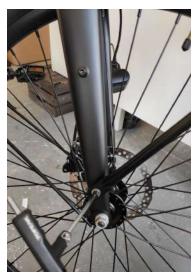

# Step 1

Using two 5mm allen keys, loosen and remove the bolt that runs through the front fork and holds your lamp and fender. You can now remove the lamp from the bolt. Make sure that you do not disconnect the cables.

#### Step 3

Next, re-attach the bolt you have removed in step 1 using the **two 5mm allen keys**. Hook the carrier and the new lamp holder with the mounted lamp onto the bolt before fastening it tightly.

# Step 4

To attach the stays to the fork, first remove the bottom black bolt **using a 4mm** allen key. After, attach the carrier stays by inserting and tightening this bolt again.