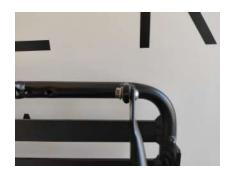

# Step 3

Now, attach the front carrier stays to the carrier using the provided bolt, nut and washers.