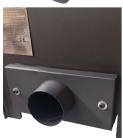

| Efficiency  | 75.4%                           |
|-------------|---------------------------------|
|             |                                 |
| Flue size   | 125mm                           |
| Outlet      | Top & rear                      |
| Outside air | Included                        |
| Materials   | Steel body<br>cast iron<br>door |
|             |                                 |
| Weight      | 59kg                            |
| Height      | 487mm                           |
| Width       | 350mm                           |
| Depth       | 230mm                           |
|             |                                 |
|             |                                 |

| Efficiency  | 75.6%                            |
|-------------|----------------------------------|
|             |                                  |
| Flue size   | 125mm                            |
| Outlet      | Top & rear                       |
| Outside air | Included                         |
| Materials   | Steel body,<br>cast iron<br>door |
|             |                                  |
| Weight      | 76kg                             |
| Height      | 487mm                            |
| Width       | 350mm                            |
|             |                                  |

No

| 141-L-SOLWAY |                                  |  |
|--------------|----------------------------------|--|
| Fuel         | Multi fuel                       |  |
| kW           | 8                                |  |
| Efficiency   | 79.6%                            |  |
|              |                                  |  |
| Flue size    | 125mm                            |  |
| Outlet       | Top & rear                       |  |
| Outside air  | Included                         |  |
| Materials    | Steel body,<br>cast iron<br>door |  |
|              |                                  |  |
| Weight       | 89kg                             |  |
| Height       | 530mm                            |  |
| Width        | 470mm                            |  |
| Donth        | 7000000                          |  |