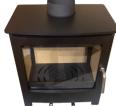

Large

8kW

79.6% Efficiency

Output

Medium

5kW

75.6%

Small

4.1kW 75.4%

141-S-SOLWAY

kW

Multi fuel

4.1

| 2 2 |  |
|-----|--|

Fuel

kW

| <b>MEDIUM</b> |  |
|---------------|--|
| 141-M-SOLWAY  |  |

5.0

| IEDIUM     |  |
|------------|--|
| 1-M-SOLWAY |  |

Multi fuel

|       | ٠. |    |   | _  |
|-------|----|----|---|----|
| 141-1 | -S | OI | W | ΑΥ |

No

| 141-L-SOLWAY |                                  |  |
|--------------|----------------------------------|--|
| Fuel         | Multi fuel                       |  |
| kW           | 8                                |  |
| Efficiency   | 79.6%                            |  |
|              |                                  |  |
| Flue size    | 125mm                            |  |
| Outlet       | Top & rear                       |  |
| Outside air  | Included                         |  |
| Materials    | Steel body,<br>cast iron<br>door |  |
|              |                                  |  |
| Weight       | 89kg                             |  |
| Height       | 530mm                            |  |
| Width        | 470mm                            |  |
| Donth        | 7000000                          |  |