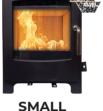

Large

8kW

79.6% Efficiency

Output

Medium

5kW

75.6%

Small

4.1kW 75.4%

141-S-SOLWAY

kW

Multi fuel

4.1

| 2 2 |  |
|-----|--|

Fuel

kW

| Efficiency  | 75.4%                           |
|-------------|---------------------------------|
|             |                                 |
| Flue size   | 125mm                           |
| Outlet      | Top & rear                      |
| Outside air | Included                        |
| Materials   | Steel body<br>cast iron<br>door |
|             |                                 |
| Weight      | 59kg                            |
| Height      | 487mm                           |
| Width       | 350mm                           |
| Depth       | 230mm                           |
|             |                                 |
|             |                                 |