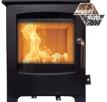

Large

8kW

79.6% Efficiency

Output

Medium

5kW

75.6%

Small

4.1kW 75.4%

141-S-SOLWAY

kW

Multi fuel

4.1

| 2 2 |  |
|-----|--|

Fuel

kW

| <b>MEDIUM</b> |  |
|---------------|--|
| 141-M-SOLWAY  |  |

5.0

| IEDIUM     |  |
|------------|--|
| 1-M-SOLWAY |  |

Multi fuel

|       | ٠. |    |   | _  |
|-------|----|----|---|----|
| 141-1 | -S | OI | W | ΑΥ |

No

| 141-L-SOLWAY |                                  |  |
|--------------|----------------------------------|--|
| Fuel         | Multi fuel                       |  |
| kW           | 8                                |  |
| Efficiency   | 79.6%                            |  |
|              |                                  |  |
| Flue size    | 125mm                            |  |
| Outlet       | Top & rear                       |  |
| Outside air  | Included                         |  |
| Materials    | Steel body,<br>cast iron<br>door |  |
|              |                                  |  |
| Weight       | 89kg                             |  |
| Height       | 530mm                            |  |
| Width        | 470mm                            |  |
| Donth        | 7000000                          |  |