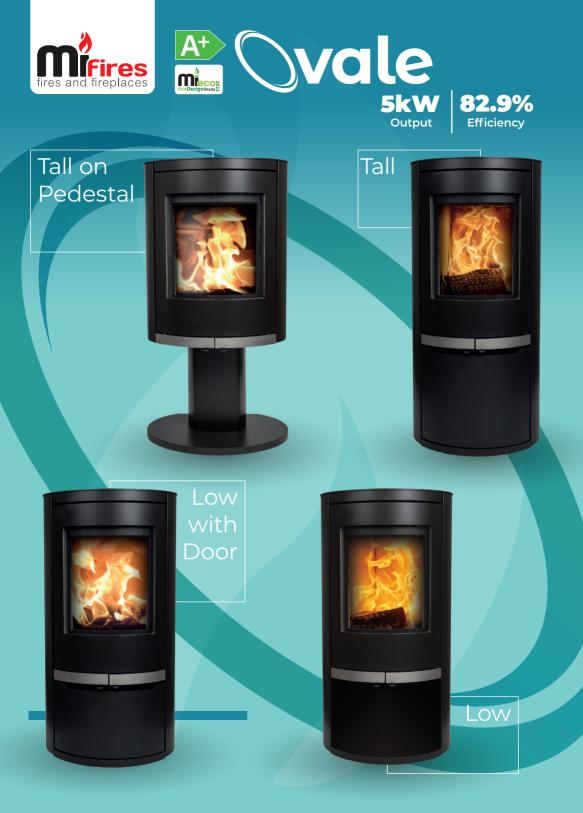

**Mi-Fires - Ovale** 

Mi

TALL ON PEDESTAL 144-OVALE-P

| Fuel        | Wood                    |
|-------------|-------------------------|
| kW          | 5                       |
| Efficiency  | 82.9%                   |
| Flue size   | 125mm                   |
| Outlet      | Top & rear              |
| Outside air | Included                |
| Materials   | Steel body,<br>and door |
| Weight      | 85kg                    |
| Height      | 1000mm                  |
| Width       | 472mm                   |
| Depth       | 362mm                   |

Distance to combustibles Insulated flue / Non-insulated flue Back 150/250mm Sides 200/250mm Distance to non-combustibles Back 50mm Sides 75mm Hearth projection Front 400mm Sides 150mm Distance to furniture Front 1075mm Suitable for 12mm hearth Yes