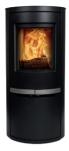

INCLUDED

TALL 144-OVALE-T

| Fuel        | Wood                   |
|-------------|------------------------|
| kW          | 5                      |
| Efficiency  | 82.9%                  |
|             |                        |
| Flue size   | 125mm                  |
| Outlet      | Top & rear             |
| Outside air | Included               |
| Materials   | Steel body<br>and door |
| Weight      | 85kg                   |
| Height      | 1000mm                 |
| Width       | 472mm                  |
| Depth       | 362mm                  |
|             |                        |

Distance to combustibles Insulated flue / Non-insulated flue Back 150/250mm Sides 200/250mm Distance to non-combustibles Back 50mm Sides 75mm Hearth projection Front 400mm Sides 150mm Distance to furniture Front 1075mm Suitable for 12mm hearth Yes