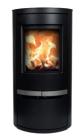

12mm ß

LOW WITH DOOR 144-OVALE-LD

| Fuel        | Wood                    |  |
|-------------|-------------------------|--|
| kW          | 5                       |  |
| Efficiency  | 82.9%                   |  |
|             |                         |  |
| Flue size   | 125mm                   |  |
| Outlet      | Top & rear              |  |
| Outside air | Included                |  |
| Materials   | Steel body,<br>and door |  |
|             |                         |  |
| Weight      | 85kg                    |  |
| Height      | 920mm                   |  |
| Width       | 472mm                   |  |
| Depth       | 362mm                   |  |