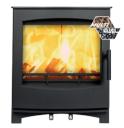

## TINDERBOX

Large

Medium

5kW 82.5% Efficiency

83%

## Mi-Fires - Tinderbox Multi Fuel

## UK UK CE AR F F B

Fuel

kW

**SMALL** 137-SMF-TBOX

**MEDIUM** 137-MMF-TBOX

**LARGE** 137-LMF-TBOX

Multi fuel

|  | 16 |  |
|--|----|--|
|  | 1  |  |
|  |    |  |
|  |    |  |