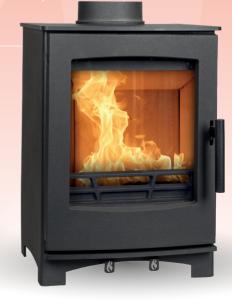

## TINDERBOX

Large

Medium

5kW 82.5% Efficiency

83%

Suitable for 12mm hearth

Yes

| 5                                                                      |
|------------------------------------------------------------------------|
| 81.3%                                                                  |
| 125mm                                                                  |
| Top & rear                                                             |
| Optional                                                               |
| Steel body,<br>cast iron<br>door                                       |
| 81kg                                                                   |
| 615mm                                                                  |
| 490mm                                                                  |
|                                                                        |
| 343mm                                                                  |
| 343mm                                                                  |
|                                                                        |
| combustibles                                                           |
| combustibles<br>500mm                                                  |
| 500mm                                                                  |
| 500mm<br>600mm<br>n-combustibles                                       |
| 500mm<br>600mm<br>n-combustibles                                       |
| 500mm<br>600mm<br>n-combustibles<br>50mm                               |
| 500mm<br>600mm<br>n-combustibles<br>50mm<br>75mm                       |
| 500mm<br>600mm<br>n-combustibles<br>50mm<br>75mm<br>rojection<br>400mm |
| 500mm 600mm n-combustibles 50mm 75mm rejection 400mm                   |
|                                                                        |