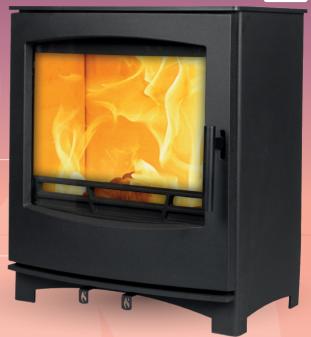

## TINDERBOX

Large

Medium

5kW 82.5% Efficiency

83%

| Fuel        | Multi fuel                       |
|-------------|----------------------------------|
| kW          | 5                                |
| Efficiency  | 82.5%                            |
|             |                                  |
| Flue size   | 125mm                            |
| Outlet      | Top & rear                       |
| Outside air | Optional                         |
| Materials   | Steel body,<br>cast iron<br>door |
|             |                                  |
| Weight      | 71kg                             |