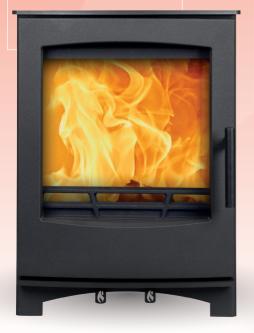

## TINDERBOX

Large

Medium

5kW 82.5% Efficiency

83%

| Fuel        | Multi fuel                       |
|-------------|----------------------------------|
| kW          | 5                                |
| Efficiency  | 83.0%                            |
|             |                                  |
| Flue size   | 125mm                            |
| Outlet      | Top & rear                       |
| Outside air | Optional                         |
| Materials   | Steel body,<br>cast iron<br>door |