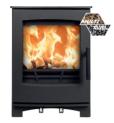

## TINDERBOX

Large

Medium

5kW 82.5% Efficiency

83%

## Mi-Fires - Tinderbox Multi Fuel

## UK UK CE AR F F B

Fuel

kW

**SMALL** 137-SMF-TBOX

**MEDIUM** 137-MMF-TBOX

**LARGE** 137-LMF-TBOX

Multi fuel

|  | 16 |  |
|--|----|--|
|  | 1  |  |
|  |    |  |
|  |    |  |

| Fuel        | Multi fuel                       |
|-------------|----------------------------------|
| kW          | 5                                |
| Efficiency  | 83.0%                            |
|             |                                  |
| Flue size   | 125mm                            |
| Outlet      | Top & rear                       |
| Outside air | Optional                         |
| Materials   | Steel body,<br>cast iron<br>door |