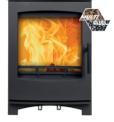

## TINDERBOX

Large

Medium

5kW 82.5% Efficiency

83%

## Mi-Fires - Tinderbox Multi Fuel

## UK UK CE AR F F B

Fuel

kW

**SMALL** 137-SMF-TBOX

**MEDIUM** 137-MMF-TBOX

**LARGE** 137-LMF-TBOX

Multi fuel

|  | 16 |  |
|--|----|--|
|  | 1  |  |
|  |    |  |
|  |    |  |

| Fuel        | Multi fuel                       |
|-------------|----------------------------------|
| kW          | 5                                |
| Efficiency  | 83.0%                            |
|             |                                  |
| Flue size   | 125mm                            |
| Outlet      | Top & rear                       |
| Outside air | Optional                         |
| Materials   | Steel body,<br>cast iron<br>door |