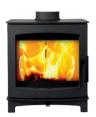

## TINDERBOX

5kW

80.4% Efficiency

Medium

5kW

85.1% Efficiency

Small

Output

## NT CA CE OPTIONAL Strake Country Ages Europe Copyrights Sprach Country Ages Europe Copyrights C

**SMALL** 137-S-TINDERBOX

**MEDIUM** 137-M-TINDERBOX

**LARGE** 137-L-TINDERBOX

137-T-TINDERBOX

|                              | Fuel        | Wood                             | Fuel                     | Wood                             | Fuel                     | Wood                             | Fuel                     | Wood                             |
|------------------------------|-------------|----------------------------------|--------------------------|----------------------------------|--------------------------|----------------------------------|--------------------------|----------------------------------|
|                              | kW          | 4.9                              | kW                       | 5                                | kW                       | 5                                | kW                       | 5                                |
|                              | Efficiency  | 82.7%                            | Efficiency               | 85.1%                            | Efficiency               | 80.4%                            | Efficiency               | 80.4%                            |
|                              | Flue size   | 125mm                            | Flue size                | 125mm                            | Flue size                | 125mm                            | Flue size                | 125mm                            |
|                              |             |                                  |                          |                                  |                          |                                  |                          |                                  |
|                              | Outlet      | Top & rear                       | Outlet                   | Top & rear                       | Outlet                   | Top & rear                       | Outlet                   | Top & rear                       |
|                              | Outside air | Optional                         | Outside air              | Optional                         | Outside air              | Optional                         | Outside air              | Optional                         |
|                              | Materials   | Steel body,<br>cast iron<br>door | Materials                | Steel body,<br>cast iron<br>door | Materials                | Steel body,<br>cast iron<br>door | Materials                | Steel body,<br>cast iron<br>door |
|                              | Weight      | 65kg                             | Weight                   | 64kg                             | Weight                   | 76kg                             | Weight                   | 80kg                             |
|                              | Height      | 494mm                            | Height                   | 530mm                            | Height                   | 590mm                            | Height                   | 694mm                            |
|                              | Width       | 446mm                            | Width                    | 410mm                            | Width                    | 490mm                            | Width                    | 490mm                            |
|                              | Depth       | 377mm                            | Depth                    | 352mm                            | Depth                    | 382mm                            | Depth                    | 382mm                            |
| Distance to comb             |             | combustibles                     | Distance to combustibles |                                  | Distance to combustibles |                                  | Distance to combustibles |                                  |
|                              | Back        | 300mm                            | Back                     | 250mm                            | Back                     | 250mm                            | Back                     | 250mm                            |
|                              | Sides       | 400mm                            | Sides                    | 400mm                            | Sides                    | 400mm                            | Sides                    | 400mm                            |
| Distance to non-combustibles |             | Distance to non-combustibles     |                          | Distance to non-combustibles     |                          | Distance to non-combustibles     |                          |                                  |
|                              | Back        | 50mm                             | Back                     | 50mm                             | Back                     | 50mm                             | Back                     | 50mm                             |
|                              | Sides       | 75mm                             | Sides                    | 75mm                             | Sides                    | 75mm                             | Sides                    | 75mm                             |
| Hearth projection            |             | Hearth projection                |                          | Hearth projection                |                          | Hearth projection                |                          |                                  |
|                              | Front       | 400mm                            | Front                    | 400mm                            | Front                    | 400mm                            | Front                    | 400mm                            |
|                              | Side        | 150mm                            | Side                     | 150mm                            | Side                     | 150mm                            | Side                     | 150mm                            |
| Distance to                  |             | o furniture                      | Distance to furniture    |                                  | Distance to furniture    |                                  | Distance to furniture    |                                  |
|                              | Front       | 1075mm                           | Front                    | 1075mm                           | Front                    | 1075mm                           | Front                    | 1075mm                           |
| Suitable for 12mm hearth     |             |                                  | Suitable for 12mm hearth |                                  | Suitable for 12mm hearth |                                  | Suitable for 12mm hearth |                                  |
| Yes                          |             |                                  | Yes                      |                                  | Yes                      |                                  | Yes                      |                                  |
|                              |             |                                  |                          |                                  |                          |                                  |                          |                                  |