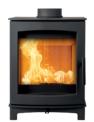

## TINDERBOX

5kW

80.4% Efficiency

Medium

5kW

85.1% Efficiency

Small

Output

## NT CA CE OPTIONAL Strake Country Ages Europe Copyrights Sprach Country Ages Europe Copyrights C

**SMALL** 137-S-TINDERBOX

**MEDIUM** 137-M-TINDERBOX

**LARGE** 137-L-TINDERBOX

137-T-TINDERBOX

|                              | Fuel        | Wood                             | Fuel                     | Wood                             | Fuel                     | Wood                             | Fuel                     | Wood                             |
|------------------------------|-------------|----------------------------------|--------------------------|----------------------------------|--------------------------|----------------------------------|--------------------------|----------------------------------|
|                              | kW          | 4.9                              | kW                       | 5                                | kW                       | 5                                | kW                       | 5                                |
|                              | Efficiency  | 82.7%                            | Efficiency               | 85.1%                            | Efficiency               | 80.4%                            | Efficiency               | 80.4%                            |
|                              | Flue size   | 125mm                            | Flue size                | 125mm                            | Flue size                | 125mm                            | Flue size                | 125mm                            |
|                              |             |                                  |                          |                                  |                          |                                  |                          |                                  |
|                              | Outlet      | Top & rear                       | Outlet                   | Top & rear                       | Outlet                   | Top & rear                       | Outlet                   | Top & rear                       |
|                              | Outside air | Optional                         | Outside air              | Optional                         | Outside air              | Optional                         | Outside air              | Optional                         |
|                              | Materials   | Steel body,<br>cast iron<br>door | Materials                | Steel body,<br>cast iron<br>door | Materials                | Steel body,<br>cast iron<br>door | Materials                | Steel body,<br>cast iron<br>door |
|                              | Weight      | 65kg                             | Weight                   | 64kg                             | Weight                   | 76kg                             | Weight                   | 80kg                             |
|                              | Height      | 494mm                            | Height                   | 530mm                            | Height                   | 590mm                            | Height                   | 694mm                            |
|                              | Width       | 446mm                            | Width                    | 410mm                            | Width                    | 490mm                            | Width                    | 490mm                            |
|                              | Depth       | 377mm                            | Depth                    | 352mm                            | Depth                    | 382mm                            | Depth                    | 382mm                            |
| Distance to comb             |             | combustibles                     | Distance to combustibles |                                  | Distance to combustibles |                                  | Distance to combustibles |                                  |
|                              | Back        | 300mm                            | Back                     | 250mm                            | Back                     | 250mm                            | Back                     | 250mm                            |
|                              | Sides       | 400mm                            | Sides                    | 400mm                            | Sides                    | 400mm                            | Sides                    | 400mm                            |
| Distance to non-combustibles |             | Distance to non-combustibles     |                          | Distance to non-combustibles     |                          | Distance to non-combustibles     |                          |                                  |
|                              | Back        | 50mm                             | Back                     | 50mm                             | Back                     | 50mm                             | Back                     | 50mm                             |
|                              | Sides       | 75mm                             | Sides                    | 75mm                             | Sides                    | 75mm                             | Sides                    | 75mm                             |
| Hearth projection            |             | Hearth projection                |                          | Hearth projection                |                          | Hearth projection                |                          |                                  |
|                              | Front       | 400mm                            | Front                    | 400mm                            | Front                    | 400mm                            | Front                    | 400mm                            |
|                              | Side        | 150mm                            | Side                     | 150mm                            | Side                     | 150mm                            | Side                     | 150mm                            |
| Distance to                  |             | o furniture                      | Distance to furniture    |                                  | Distance to furniture    |                                  | Distance to furniture    |                                  |
|                              | Front       | 1075mm                           | Front                    | 1075mm                           | Front                    | 1075mm                           | Front                    | 1075mm                           |
| Suitable for 12mm hearth     |             |                                  | Suitable for 12mm hearth |                                  | Suitable for 12mm hearth |                                  | Suitable for 12mm hearth |                                  |
| Yes                          |             |                                  | Yes                      |                                  | Yes                      |                                  | Yes                      |                                  |
|                              |             |                                  |                          |                                  |                          |                                  |                          |                                  |