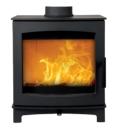

## TINDERBOX

5kW

80.4% Efficiency

Medium

5kW

85.1% Efficiency

Small

Output

**82.7%** 

fficiency

## NT CA CE OPTIONAL Strake Country Ages Europe Copyrights Sprach Country Ages Europe Copyrights C

**SMALL** 137-S-TINDERBOX

**MEDIUM** 137-M-TINDERBOX

**LARGE** 137-L-TINDERBOX

137-T-TINDERBOX

|                              | Fuel        | Wood                             | Fuel                     | Wood                             | Fuel                     | Wood                             | Fuel                     | Wood                             |
|------------------------------|-------------|----------------------------------|--------------------------|----------------------------------|--------------------------|----------------------------------|--------------------------|----------------------------------|
|                              | kW          | 4.9                              | kW                       | 5                                | kW                       | 5                                | kW                       | 5                                |
|                              | Efficiency  | 82.7%                            | Efficiency               | 85.1%                            | Efficiency               | 80.4%                            | Efficiency               | 80.4%                            |
|                              | Flue size   | 125mm                            | Flue size                | 125mm                            | Flue size                | 125mm                            | Flue size                | 125mm                            |
|                              |             |                                  |                          |                                  |                          |                                  |                          |                                  |
|                              | Outlet      | Top & rear                       | Outlet                   | Top & rear                       | Outlet                   | Top & rear                       | Outlet                   | Top & rear                       |
|                              | Outside air | Optional                         | Outside air              | Optional                         | Outside air              | Optional                         | Outside air              | Optional                         |
|                              | Materials   | Steel body,<br>cast iron<br>door | Materials                | Steel body,<br>cast iron<br>door | Materials                | Steel body,<br>cast iron<br>door | Materials                | Steel body,<br>cast iron<br>door |
|                              | Weight      | 65kg                             | Weight                   | 64kg                             | Weight                   | 76kg                             | Weight                   | 80kg                             |
|                              | Height      | 494mm                            | Height                   | 530mm                            | Height                   | 590mm                            | Height                   | 694mm                            |
|                              | Width       | 446mm                            | Width                    | 410mm                            | Width                    | 490mm                            | Width                    | 490mm                            |
|                              | Depth       | 377mm                            | Depth                    | 352mm                            | Depth                    | 382mm                            | Depth                    | 382mm                            |
| Distance to comb             |             | combustibles                     | Distance to combustibles |                                  | Distance to combustibles |                                  | Distance to combustibles |                                  |
|                              | Back        | 300mm                            | Back                     | 250mm                            | Back                     | 250mm                            | Back                     | 250mm                            |
|                              | Sides       | 400mm                            | Sides                    | 400mm                            | Sides                    | 400mm                            | Sides                    | 400mm                            |
| Distance to non-combustibles |             | Distance to non-combustibles     |                          | Distance to non-combustibles     |                          | Distance to non-combustibles     |                          |                                  |
|                              | Back        | 50mm                             | Back                     | 50mm                             | Back                     | 50mm                             | Back                     | 50mm                             |
|                              | Sides       | 75mm                             | Sides                    | 75mm                             | Sides                    | 75mm                             | Sides                    | 75mm                             |
| Hearth projection            |             | Hearth projection                |                          | Hearth projection                |                          | Hearth projection                |                          |                                  |
|                              | Front       | 400mm                            | Front                    | 400mm                            | Front                    | 400mm                            | Front                    | 400mm                            |
|                              | Side        | 150mm                            | Side                     | 150mm                            | Side                     | 150mm                            | Side                     | 150mm                            |
| Distance to                  |             | o furniture                      | Distance to furniture    |                                  | Distance to furniture    |                                  | Distance to furniture    |                                  |
|                              | Front       | 1075mm                           | Front                    | 1075mm                           | Front                    | 1075mm                           | Front                    | 1075mm                           |
| Suitable for 12mm hearth     |             |                                  | Suitable for 12mm hearth |                                  | Suitable for 12mm hearth |                                  | Suitable for 12mm hearth |                                  |
| Yes                          |             |                                  | Yes                      |                                  | Yes                      |                                  | Yes                      |                                  |
|                              |             |                                  |                          |                                  |                          |                                  |                          |                                  |