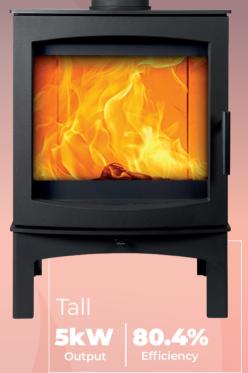

## TINDERBOX

5kW

80.4% Efficiency

Medium

5kW

85.1% Efficiency

Small

Output

## NT CA CE OPTIONAL Strake Country Ages Europe Copyrights Sprach Country Ages Europe Copyrights C

**SMALL** 137-S-TINDERBOX

**MEDIUM** 137-M-TINDERBOX

**LARGE** 137-L-TINDERBOX

137-T-TINDERBOX

|                              | Fuel        | Wood                             | Fuel                     | Wood                             | Fuel                     | Wood                             | Fuel                     | Wood                             |
|------------------------------|-------------|----------------------------------|--------------------------|----------------------------------|--------------------------|----------------------------------|--------------------------|----------------------------------|
|                              | kW          | 4.9                              | kW                       | 5                                | kW                       | 5                                | kW                       | 5                                |
|                              | Efficiency  | 82.7%                            | Efficiency               | 85.1%                            | Efficiency               | 80.4%                            | Efficiency               | 80.4%                            |
|                              | Flue size   | 125mm                            | Flue size                | 125mm                            | Flue size                | 125mm                            | Flue size                | 125mm                            |
|                              |             |                                  |                          |                                  |                          |                                  |                          |                                  |
|                              | Outlet      | Top & rear                       | Outlet                   | Top & rear                       | Outlet                   | Top & rear                       | Outlet                   | Top & rear                       |
|                              | Outside air | Optional                         | Outside air              | Optional                         | Outside air              | Optional                         | Outside air              | Optional                         |
|                              | Materials   | Steel body,<br>cast iron<br>door | Materials                | Steel body,<br>cast iron<br>door | Materials                | Steel body,<br>cast iron<br>door | Materials                | Steel body,<br>cast iron<br>door |
|                              | Weight      | 65kg                             | Weight                   | 64kg                             | Weight                   | 76kg                             | Weight                   | 80kg                             |
|                              | Height      | 494mm                            | Height                   | 530mm                            | Height                   | 590mm                            | Height                   | 694mm                            |
|                              | Width       | 446mm                            | Width                    | 410mm                            | Width                    | 490mm                            | Width                    | 490mm                            |
|                              | Depth       | 377mm                            | Depth                    | 352mm                            | Depth                    | 382mm                            | Depth                    | 382mm                            |
| Distance to comb             |             | combustibles                     | Distance to combustibles |                                  | Distance to combustibles |                                  | Distance to combustibles |                                  |
|                              | Back        | 300mm                            | Back                     | 250mm                            | Back                     | 250mm                            | Back                     | 250mm                            |
|                              | Sides       | 400mm                            | Sides                    | 400mm                            | Sides                    | 400mm                            | Sides                    | 400mm                            |
| Distance to non-combustibles |             | Distance to non-combustibles     |                          | Distance to non-combustibles     |                          | Distance to non-combustibles     |                          |                                  |
|                              | Back        | 50mm                             | Back                     | 50mm                             | Back                     | 50mm                             | Back                     | 50mm                             |
|                              | Sides       | 75mm                             | Sides                    | 75mm                             | Sides                    | 75mm                             | Sides                    | 75mm                             |
| Hearth projection            |             | Hearth projection                |                          | Hearth projection                |                          | Hearth projection                |                          |                                  |
|                              | Front       | 400mm                            | Front                    | 400mm                            | Front                    | 400mm                            | Front                    | 400mm                            |
|                              | Side        | 150mm                            | Side                     | 150mm                            | Side                     | 150mm                            | Side                     | 150mm                            |
| Distance to                  |             | o furniture                      | Distance to furniture    |                                  | Distance to furniture    |                                  | Distance to furniture    |                                  |
|                              | Front       | 1075mm                           | Front                    | 1075mm                           | Front                    | 1075mm                           | Front                    | 1075mm                           |
| Suitable for 12mm hearth     |             |                                  | Suitable for 12mm hearth |                                  | Suitable for 12mm hearth |                                  | Suitable for 12mm hearth |                                  |
| Yes                          |             |                                  | Yes                      |                                  | Yes                      |                                  | Yes                      |                                  |
|                              |             |                                  |                          |                                  |                          |                                  |                          |                                  |