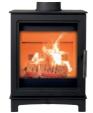

## THE LAKES

stove range

Skiddaw **4.9kW 85.1%** 

Output

Efficiency

Grisedale 5kW

80.4%

Loughrigg

82.7%

5kW 80.7%

Derwent

Efficiency

## UK UK CE DISIDER VILLE State Control OPTIONAL State Control Options

**GRISEDALE** 

136-GRISEDALE

**SKIDDAW** 

136-SKIDDAW

**LOUGHRIGG** 

136-LOUGHRIGG

**DERWENT** 

136-DERWENT

| Fuel                         | Wood                             | Fuel                         | Wood                             | Fuel                         | Wood                             | Fuel                         | Multi-fuel      |
|------------------------------|----------------------------------|------------------------------|----------------------------------|------------------------------|----------------------------------|------------------------------|-----------------|
| kW                           | 5                                | kW                           | 4.9                              | kW                           | 5                                | kW                           | 5               |
| Efficiency                   | 80.4%                            | Efficiency                   | 85.1%                            | Efficiency                   | 82.7%                            | Efficiency                   | 80.7%           |
| Flue size                    | 125mm                            | Flue size                    | 125mm                            | Flue size                    | 125mm                            | Flue size                    | 125mm           |
| Outlet                       | Top & rear                       | Outlet                       | Top & rear                       | Outlet                       | Top & rear                       | Outlet                       | Top & rear      |
| Outside air                  |                                  | Outside air                  |                                  | Outside air                  |                                  | Outside air                  |                 |
| Materials                    | Steel body,<br>cast iron<br>door | Materials                    | Steel body,<br>cast iron<br>door | Materials                    | Steel body,<br>cast iron<br>door | Materials                    | Fully cast iron |
| Weight                       | 76kg                             | Weight                       | 64kg                             | Weight                       | 65kg                             | Weight                       | 65kg            |
| Height                       | 590mm                            | Height                       | 530mm                            | Height                       | 494mm                            | Height                       | 502mm           |
| Width                        | 490mm                            | Width                        | 410mm                            | Width                        | 446mm                            | Width                        | 438mm           |
| Depth                        | 332mm                            | Depth                        | 332mm                            | Depth                        | 332mm                            | Depth                        | 283mm           |
| Distance to combustibles     |                                  | Distance to combustibles     |                                  | Distance to combustibles     |                                  | Distance to combustibles     |                 |
| Back                         | 250mm                            | Back                         | 250mm                            | Back                         | 300mm                            | Back                         | 850mm           |
| Sides                        | 400mm                            | Sides                        | 400mm                            | Sides                        | 400mm                            | Sides                        | 600mm           |
| Distance to non-combustibles |                                  | Distance to non-combustibles |                                  | Distance to non-combustibles |                                  | Distance to non-combustibles |                 |
| Back                         | 50mm                             | Back                         | 50mm                             | Back                         | 50mm                             | Back                         | 50mm            |
| Sides                        | 75mm                             | Sides                        | 75mm                             | Sides                        | 75mm                             | Sides                        | 75mm            |
| Hearth projection            |                                  | Hearth projection            |                                  | Hearth projection            |                                  | Hearth projection            |                 |
| Front                        | 400mm                            | Front                        | 400mm                            | Front                        | 400mm                            | Front                        | 400mm           |
| Sides                        | 150mm                            | Sides                        | 150mm                            | Sides                        | 150mm                            | Sides                        | 150mm           |
| Distance to furniture        |                                  | Distance to furniture        |                                  | Distance to furniture        |                                  | Distance to furniture        |                 |
| Front                        | 1075mm                           | Front                        | 1075mm                           | Front                        | 1075mm                           | Front                        | 1075mm          |
| Suitable for 12mm hearth     |                                  | Suitable for 12mm hearth     |                                  | Suitable for 12mm hearth     |                                  | Suitable for 12mm hearth     |                 |
| Yes                          |                                  | Yes                          |                                  | Yes                          |                                  | Yes                          |                 |