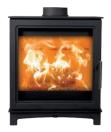

## THE LAKES

stove range

Skiddaw **4.9kW 85.1%** 

Output

Efficiency

Grisedale 5kW

80.4%

Loughrigg

## UK UK CE DISIDER VILLE State Control OPTIONAL State Control Options

**GRISEDALE** 

136-GRISEDALE

**SKIDDAW** 

136-SKIDDAW

**LOUGHRIGG** 

136-LOUGHRIGG

**DERWENT** 

136-DERWENT

| Fuel                         | Wood                             | Fuel                         | Wood                             | Fuel                         | Wood                             | Fuel                         | Multi-fuel      |
|------------------------------|----------------------------------|------------------------------|----------------------------------|------------------------------|----------------------------------|------------------------------|-----------------|
| kW                           | 5                                | kW                           | 4.9                              | kW                           | 5                                | kW                           | 5               |
| Efficiency                   | 80.4%                            | Efficiency                   | 85.1%                            | Efficiency                   | 82.7%                            | Efficiency                   | 80.7%           |
| Flue size                    | 125mm                            | Flue size                    | 125mm                            | Flue size                    | 125mm                            | Flue size                    | 125mm           |
| Outlet                       | Top & rear                       | Outlet                       | Top & rear                       | Outlet                       | Top & rear                       | Outlet                       | Top & rear      |
| Outside air                  |                                  | Outside air                  |                                  | Outside air                  |                                  | Outside air                  |                 |
| Materials                    | Steel body,<br>cast iron<br>door | Materials                    | Steel body,<br>cast iron<br>door | Materials                    | Steel body,<br>cast iron<br>door | Materials                    | Fully cast iron |
| Weight                       | 76kg                             | Weight                       | 64kg                             | Weight                       | 65kg                             | Weight                       | 65kg            |
| Height                       | 590mm                            | Height                       | 530mm                            | Height                       | 494mm                            | Height                       | 502mm           |
| Width                        | 490mm                            | Width                        | 410mm                            | Width                        | 446mm                            | Width                        | 438mm           |
| Depth                        | 332mm                            | Depth                        | 332mm                            | Depth                        | 332mm                            | Depth                        | 283mm           |
| Distance to combustibles     |                                  | Distance to combustibles     |                                  | Distance to combustibles     |                                  | Distance to combustibles     |                 |
| Back                         | 250mm                            | Back                         | 250mm                            | Back                         | 300mm                            | Back                         | 850mm           |
| Sides                        | 400mm                            | Sides                        | 400mm                            | Sides                        | 400mm                            | Sides                        | 600mm           |
| Distance to non-combustibles |                                  | Distance to non-combustibles |                                  | Distance to non-combustibles |                                  | Distance to non-combustibles |                 |
| Back                         | 50mm                             | Back                         | 50mm                             | Back                         | 50mm                             | Back                         | 50mm            |
| Sides                        | 75mm                             | Sides                        | 75mm                             | Sides                        | 75mm                             | Sides                        | 75mm            |
| Hearth projection            |                                  | Hearth projection            |                                  | Hearth projection            |                                  | Hearth projection            |                 |
| Front                        | 400mm                            | Front                        | 400mm                            | Front                        | 400mm                            | Front                        | 400mm           |
| Sides                        | 150mm                            | Sides                        | 150mm                            | Sides                        | 150mm                            | Sides                        | 150mm           |
| Distance to furniture        |                                  | Distance to furniture        |                                  | Distance to furniture        |                                  | Distance to furniture        |                 |
| Front                        | 1075mm                           | Front                        | 1075mm                           | Front                        | 1075mm                           | Front                        | 1075mm          |
| Suitable for 12mm hearth     |                                  | Suitable for 12mm hearth     |                                  | Suitable for 12mm hearth     |                                  | Suitable for 12mm hearth     |                 |
| Yes                          |                                  | Yes                          |                                  | Yes                          |                                  | Yes                          |                 |