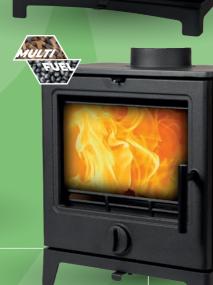

82.7%

5kW 80.7%

Derwent

Efficiency

136-DERWENT

| Fuel                         | Wood                             | Fuel                         | Wood                             | Fuel                         | Wood                             | Fuel                         | Multi-fuel      |
|------------------------------|----------------------------------|------------------------------|----------------------------------|------------------------------|----------------------------------|------------------------------|-----------------|
| kW                           | 5                                | kW                           | 4.9                              | kW                           | 5                                | kW                           | 5               |
| Efficiency                   | 80.4%                            | Efficiency                   | 85.1%                            | Efficiency                   | 82.7%                            | Efficiency                   | 80.7%           |
| Flue size                    | 125mm                            | Flue size                    | 125mm                            | Flue size                    | 125mm                            | Flue size                    | 125mm           |
| Outlet                       | Top & rear                       | Outlet                       | Top & rear                       | Outlet                       | Top & rear                       | Outlet                       | Top & rear      |
| Outside air                  |                                  | Outside air                  |                                  | Outside air                  |                                  | Outside air                  |                 |
| Materials                    | Steel body,<br>cast iron<br>door | Materials                    | Steel body,<br>cast iron<br>door | Materials                    | Steel body,<br>cast iron<br>door | Materials                    | Fully cast iron |
| Weight                       | 76kg                             | Weight                       | 64kg                             | Weight                       | 65kg                             | Weight                       | 65kg            |
| Height                       | 590mm                            | Height                       | 530mm                            | Height                       | 494mm                            | Height                       | 502mm           |
| Width                        | 490mm                            | Width                        | 410mm                            | Width                        | 446mm                            | Width                        | 438mm           |
| Depth                        | 332mm                            | Depth                        | 332mm                            | Depth                        | 332mm                            | Depth                        | 283mm           |
| Distance to combustibles     |                                  | Distance to combustibles     |                                  | Distance to combustibles     |                                  | Distance to combustibles     |                 |
| Back                         | 250mm                            | Back                         | 250mm                            | Back                         | 300mm                            | Back                         | 850mm           |
| Sides                        | 400mm                            | Sides                        | 400mm                            | Sides                        | 400mm                            | Sides                        | 600mm           |
| Distance to non-combustibles |                                  | Distance to non-combustibles |                                  | Distance to non-combustibles |                                  | Distance to non-combustibles |                 |
| Back                         | 50mm                             | Back                         | 50mm                             | Back                         | 50mm                             | Back                         | 50mm            |
| Sides                        | 75mm                             | Sides                        | 75mm                             | Sides                        | 75mm                             | Sides                        | 75mm            |
| Hearth projection            |                                  | Hearth projection            |                                  | Hearth projection            |                                  | Hearth projection            |                 |
| Front                        | 400mm                            | Front                        | 400mm                            | Front                        | 400mm                            | Front                        | 400mm           |
| Sides                        | 150mm                            | Sides                        | 150mm                            | Sides                        | 150mm                            | Sides                        | 150mm           |
| Distance to furniture        |                                  | Distance to furniture        |                                  | Distance to furniture        |                                  | Distance to furniture        |                 |
| Front                        | 1075mm                           | Front                        | 1075mm                           | Front                        | 1075mm                           | Front                        | 1075mm          |
| Suitable for 12mm hearth     |                                  | Suitable for 12mm hearth     |                                  | Suitable for 12mm hearth     |                                  | Suitable for 12mm hearth     |                 |
| Yes                          |                                  | Yes                          |                                  | Yes                          |                                  | Yes                          |                 |