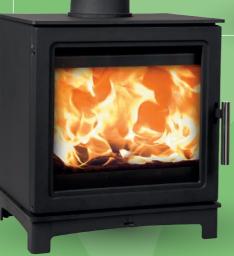

## THE LAKES

stove range

Skiddaw **4.9kW 85.1%** 

Output

Efficiency

Grisedale 5kW

80.4%

Loughrigg

82.7%

5kW 80.7%

Derwent

Efficiency

136-DERWENT

| Fuel                         | Wood                             | Fuel                         | Wood                             | Fuel                         | Wood                             | Fuel                         | Multi-fuel      |
|------------------------------|----------------------------------|------------------------------|----------------------------------|------------------------------|----------------------------------|------------------------------|-----------------|
| kW                           | 5                                | kW                           | 4.9                              | kW                           | 5                                | kW                           | 5               |
| Efficiency                   | 80.4%                            | Efficiency                   | 85.1%                            | Efficiency                   | 82.7%                            | Efficiency                   | 80.7%           |
| Flue size                    | 125mm                            | Flue size                    | 125mm                            | Flue size                    | 125mm                            | Flue size                    | 125mm           |
| Outlet                       | Top & rear                       | Outlet                       | Top & rear                       | Outlet                       | Top & rear                       | Outlet                       | Top & rear      |
| Outside air                  |                                  | Outside air                  |                                  | Outside air                  |                                  | Outside air                  |                 |
| Materials                    | Steel body,<br>cast iron<br>door | Materials                    | Steel body,<br>cast iron<br>door | Materials                    | Steel body,<br>cast iron<br>door | Materials                    | Fully cast iron |
| Weight                       | 76kg                             | Weight                       | 64kg                             | Weight                       | 65kg                             | Weight                       | 65kg            |
| Height                       | 590mm                            | Height                       | 530mm                            | Height                       | 494mm                            | Height                       | 502mm           |
| Width                        | 490mm                            | Width                        | 410mm                            | Width                        | 446mm                            | Width                        | 438mm           |
| Depth                        | 332mm                            | Depth                        | 332mm                            | Depth                        | 332mm                            | Depth                        | 283mm           |
| Distance to combustibles     |                                  | Distance to combustibles     |                                  | Distance to combustibles     |                                  | Distance to combustibles     |                 |
| Back                         | 250mm                            | Back                         | 250mm                            | Back                         | 300mm                            | Back                         | 850mm           |
| Sides                        | 400mm                            | Sides                        | 400mm                            | Sides                        | 400mm                            | Sides                        | 600mm           |
| Distance to non-combustibles |                                  | Distance to non-combustibles |                                  | Distance to non-combustibles |                                  | Distance to non-combustibles |                 |
| Back                         | 50mm                             | Back                         | 50mm                             | Back                         | 50mm                             | Back                         | 50mm            |
| Sides                        | 75mm                             | Sides                        | 75mm                             | Sides                        | 75mm                             | Sides                        | 75mm            |
| Hearth projection            |                                  | Hearth projection            |                                  | Hearth projection            |                                  | Hearth projection            |                 |
| Front                        | 400mm                            | Front                        | 400mm                            | Front                        | 400mm                            | Front                        | 400mm           |
| Sides                        | 150mm                            | Sides                        | 150mm                            | Sides                        | 150mm                            | Sides                        | 150mm           |
| Distance to furniture        |                                  | Distance to furniture        |                                  | Distance to furniture        |                                  | Distance to furniture        |                 |
| Front                        | 1075mm                           | Front                        | 1075mm                           | Front                        | 1075mm                           | Front                        | 1075mm          |
| Suitable for 12mm hearth     |                                  | Suitable for 12mm hearth     |                                  | Suitable for 12mm hearth     |                                  | Suitable for 12mm hearth     |                 |
| Yes                          |                                  | Yes                          |                                  | Yes                          |                                  | Yes                          |                 |