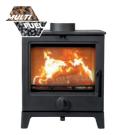

82.7%

5kW 80.7%

Derwent

Efficiency

## UK UK CE DISIDER VILLE State Control OPTIONAL State Control Options

**GRISEDALE** 

136-GRISEDALE

**SKIDDAW** 

136-SKIDDAW

**LOUGHRIGG** 

136-LOUGHRIGG

**DERWENT** 

136-DERWENT

| Fuel                         | Wood                             | Fuel                         | Wood                             | Fuel                         | Wood                             | Fuel                         | Multi-fuel      |
|------------------------------|----------------------------------|------------------------------|----------------------------------|------------------------------|----------------------------------|------------------------------|-----------------|
| kW                           | 5                                | kW                           | 4.9                              | kW                           | 5                                | kW                           | 5               |
| Efficiency                   | 80.4%                            | Efficiency                   | 85.1%                            | Efficiency                   | 82.7%                            | Efficiency                   | 80.7%           |
| Flue size                    | 125mm                            | Flue size                    | 125mm                            | Flue size                    | 125mm                            | Flue size                    | 125mm           |
| Outlet                       | Top & rear                       | Outlet                       | Top & rear                       | Outlet                       | Top & rear                       | Outlet                       | Top & rear      |
| Outside air                  |                                  | Outside air                  |                                  | Outside air                  |                                  | Outside air                  |                 |
| Materials                    | Steel body,<br>cast iron<br>door | Materials                    | Steel body,<br>cast iron<br>door | Materials                    | Steel body,<br>cast iron<br>door | Materials                    | Fully cast iron |
| Weight                       | 76kg                             | Weight                       | 64kg                             | Weight                       | 65kg                             | Weight                       | 65kg            |
| Height                       | 590mm                            | Height                       | 530mm                            | Height                       | 494mm                            | Height                       | 502mm           |
| Width                        | 490mm                            | Width                        | 410mm                            | Width                        | 446mm                            | Width                        | 438mm           |
| Depth                        | 332mm                            | Depth                        | 332mm                            | Depth                        | 332mm                            | Depth                        | 283mm           |
| Distance to combustibles     |                                  | Distance to combustibles     |                                  | Distance to combustibles     |                                  | Distance to combustibles     |                 |
| Back                         | 250mm                            | Back                         | 250mm                            | Back                         | 300mm                            | Back                         | 850mm           |
| Sides                        | 400mm                            | Sides                        | 400mm                            | Sides                        | 400mm                            | Sides                        | 600mm           |
| Distance to non-combustibles |                                  | Distance to non-combustibles |                                  | Distance to non-combustibles |                                  | Distance to non-combustibles |                 |
| Back                         | 50mm                             | Back                         | 50mm                             | Back                         | 50mm                             | Back                         | 50mm            |
| Sides                        | 75mm                             | Sides                        | 75mm                             | Sides                        | 75mm                             | Sides                        | 75mm            |
| Hearth projection            |                                  | Hearth projection            |                                  | Hearth projection            |                                  | Hearth projection            |                 |
| Front                        | 400mm                            | Front                        | 400mm                            | Front                        | 400mm                            | Front                        | 400mm           |
| Sides                        | 150mm                            | Sides                        | 150mm                            | Sides                        | 150mm                            | Sides                        | 150mm           |
| Distance to furniture        |                                  | Distance to furniture        |                                  | Distance to furniture        |                                  | Distance to furniture        |                 |
| Front                        | 1075mm                           | Front                        | 1075mm                           | Front                        | 1075mm                           | Front                        | 1075mm          |
| Suitable for 12mm hearth     |                                  | Suitable for 12mm hearth     |                                  | Suitable for 12mm hearth     |                                  | Suitable for 12mm hearth     |                 |
| Yes                          |                                  | Yes                          |                                  | Yes                          |                                  | Yes                          |                 |