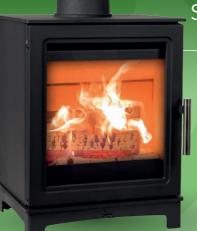

## THE LAKES

stove range

Skiddaw **4.9kW 85.1%** 

Output

Efficiency

Grisedale 5kW

80.4%

Loughrigg

136-DERWENT

| Fuel                         | Wood                             | Fuel                         | Wood                             | Fuel                         | Wood                             | Fuel                         | Multi-fuel      |
|------------------------------|----------------------------------|------------------------------|----------------------------------|------------------------------|----------------------------------|------------------------------|-----------------|
| kW                           | 5                                | kW                           | 4.9                              | kW                           | 5                                | kW                           | 5               |
| Efficiency                   | 80.4%                            | Efficiency                   | 85.1%                            | Efficiency                   | 82.7%                            | Efficiency                   | 80.7%           |
| Flue size                    | 125mm                            | Flue size                    | 125mm                            | Flue size                    | 125mm                            | Flue size                    | 125mm           |
| Outlet                       | Top & rear                       | Outlet                       | Top & rear                       | Outlet                       | Top & rear                       | Outlet                       | Top & rear      |
| Outside air                  |                                  | Outside air                  |                                  | Outside air                  |                                  | Outside air                  |                 |
| Materials                    | Steel body,<br>cast iron<br>door | Materials                    | Steel body,<br>cast iron<br>door | Materials                    | Steel body,<br>cast iron<br>door | Materials                    | Fully cast iron |
| Weight                       | 76kg                             | Weight                       | 64kg                             | Weight                       | 65kg                             | Weight                       | 65kg            |
| Height                       | 590mm                            | Height                       | 530mm                            | Height                       | 494mm                            | Height                       | 502mm           |
| Width                        | 490mm                            | Width                        | 410mm                            | Width                        | 446mm                            | Width                        | 438mm           |
| Depth                        | 332mm                            | Depth                        | 332mm                            | Depth                        | 332mm                            | Depth                        | 283mm           |
| Distance to combustibles     |                                  | Distance to combustibles     |                                  | Distance to combustibles     |                                  | Distance to combustibles     |                 |
| Back                         | 250mm                            | Back                         | 250mm                            | Back                         | 300mm                            | Back                         | 850mm           |
| Sides                        | 400mm                            | Sides                        | 400mm                            | Sides                        | 400mm                            | Sides                        | 600mm           |
| Distance to non-combustibles |                                  | Distance to non-combustibles |                                  | Distance to non-combustibles |                                  | Distance to non-combustibles |                 |
| Back                         | 50mm                             | Back                         | 50mm                             | Back                         | 50mm                             | Back                         | 50mm            |
| Sides                        | 75mm                             | Sides                        | 75mm                             | Sides                        | 75mm                             | Sides                        | 75mm            |
| Hearth projection            |                                  | Hearth projection            |                                  | Hearth projection            |                                  | Hearth projection            |                 |
| Front                        | 400mm                            | Front                        | 400mm                            | Front                        | 400mm                            | Front                        | 400mm           |
| Sides                        | 150mm                            | Sides                        | 150mm                            | Sides                        | 150mm                            | Sides                        | 150mm           |
| Distance to furniture        |                                  | Distance to furniture        |                                  | Distance to furniture        |                                  | Distance to furniture        |                 |
| Front                        | 1075mm                           | Front                        | 1075mm                           | Front                        | 1075mm                           | Front                        | 1075mm          |
| Suitable for 12mm hearth     |                                  | Suitable for 12mm hearth     |                                  | Suitable for 12mm hearth     |                                  | Suitable for 12mm hearth     |                 |
| Yes                          |                                  | Yes                          |                                  | Yes                          |                                  | Yes                          |                 |