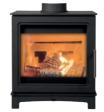

## THE LAKES

stove range

Skiddaw **4.9kW 85.1%** 

Output

Efficiency

Grisedale 5kW

80.4%

Loughrigg

82.7%

5kW 80.7%

Derwent

Efficiency

## UK UK CE DISIDER VILLE State Control OPTIONAL State Control Options

**GRISEDALE** 

136-GRISEDALE

**SKIDDAW** 

136-SKIDDAW

**LOUGHRIGG** 

136-LOUGHRIGG

**DERWENT** 

136-DERWENT

| Fuel                         | Wood                             | Fuel                         | Wood                             | Fuel                         | Wood                             | Fuel                         | Multi-fuel      |
|------------------------------|----------------------------------|------------------------------|----------------------------------|------------------------------|----------------------------------|------------------------------|-----------------|
| kW                           | 5                                | kW                           | 4.9                              | kW                           | 5                                | kW                           | 5               |
| Efficiency                   | 80.4%                            | Efficiency                   | 85.1%                            | Efficiency                   | 82.7%                            | Efficiency                   | 80.7%           |
| Flue size                    | 125mm                            | Flue size                    | 125mm                            | Flue size                    | 125mm                            | Flue size                    | 125mm           |
| Outlet                       | Top & rear                       | Outlet                       | Top & rear                       | Outlet                       | Top & rear                       | Outlet                       | Top & rear      |
| Outside air                  |                                  | Outside air                  |                                  | Outside air                  |                                  | Outside air                  |                 |
| Materials                    | Steel body,<br>cast iron<br>door | Materials                    | Steel body,<br>cast iron<br>door | Materials                    | Steel body,<br>cast iron<br>door | Materials                    | Fully cast iron |
| Weight                       | 76kg                             | Weight                       | 64kg                             | Weight                       | 65kg                             | Weight                       | 65kg            |
| Height                       | 590mm                            | Height                       | 530mm                            | Height                       | 494mm                            | Height                       | 502mm           |
| Width                        | 490mm                            | Width                        | 410mm                            | Width                        | 446mm                            | Width                        | 438mm           |
| Depth                        | 332mm                            | Depth                        | 332mm                            | Depth                        | 332mm                            | Depth                        | 283mm           |
| Distance to combustibles     |                                  | Distance to combustibles     |                                  | Distance to combustibles     |                                  | Distance to combustibles     |                 |
| Back                         | 250mm                            | Back                         | 250mm                            | Back                         | 300mm                            | Back                         | 850mm           |
| Sides                        | 400mm                            | Sides                        | 400mm                            | Sides                        | 400mm                            | Sides                        | 600mm           |
| Distance to non-combustibles |                                  | Distance to non-combustibles |                                  | Distance to non-combustibles |                                  | Distance to non-combustibles |                 |
| Back                         | 50mm                             | Back                         | 50mm                             | Back                         | 50mm                             | Back                         | 50mm            |
| Sides                        | 75mm                             | Sides                        | 75mm                             | Sides                        | 75mm                             | Sides                        | 75mm            |
| Hearth projection            |                                  | Hearth projection            |                                  | Hearth projection            |                                  | Hearth projection            |                 |
| Front                        | 400mm                            | Front                        | 400mm                            | Front                        | 400mm                            | Front                        | 400mm           |
| Sides                        | 150mm                            | Sides                        | 150mm                            | Sides                        | 150mm                            | Sides                        | 150mm           |
| Distance to furniture        |                                  | Distance to furniture        |                                  | Distance to furniture        |                                  | Distance to furniture        |                 |
| Front                        | 1075mm                           | Front                        | 1075mm                           | Front                        | 1075mm                           | Front                        | 1075mm          |
| Suitable for 12mm hearth     |                                  | Suitable for 12mm hearth     |                                  | Suitable for 12mm hearth     |                                  | Suitable for 12mm hearth     |                 |
| Yes                          |                                  | Yes                          |                                  | Yes                          |                                  | Yes                          |                 |