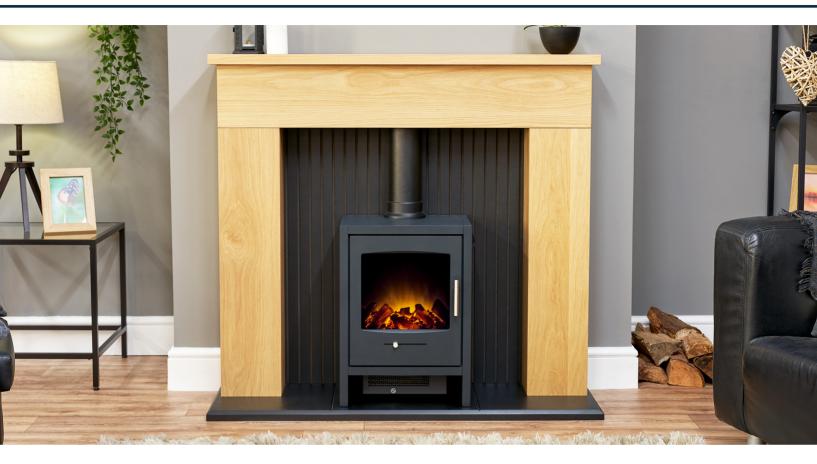

## **Key Features**

- Charcoal grey finish
- Freestanding & fully assembled
- 0.9kw & 1.8kW heat settings for powerful instant heat
- Realistic LED flame effect projected through a tempered glass screen
- · Moulded log fuel bed
- Safety cut-out system
- Shown with the Innsbruck Oak surround