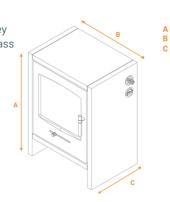

SAFETY CUT

OUT SYSTEM

PLUG & PLAY ASSEMBLED

FULLY

560MM 400MM 301MM 16.5KG

1 8KW HEAT SETTINGS

Specification Colour: Materials: Fuel type: Heat settings: Thermostat: Flame effect: Fuel bed type: Controls: Recess required: Assembly: CE 🖌