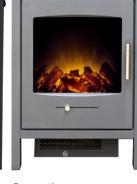

## **Key Features**

- Charcoal grey finish
- Freestanding & fully assembled
- 0.9kw & 1.8kW heat settings for powerful instant heat
- Realistic LED flame effect projected through a tempered glass screen
- · Moulded log fuel bed
- Safety cut-out system
- Shown with the Innsbruck Oak surround

Electric 0.9kW & 1.8kW Yes LED Moulded logs Manual rotary switch No, freestanding Fully assembled

Charcoal grey option

Grey option

Fired Up Buildings St Thomas Road Huddersfield West Yorkshire, HD1 3LF