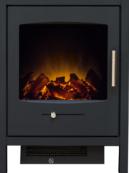

## **Key Features**

- Charcoal grey finish
- Freestanding & fully assembled
- 0.9kw & 1.8kW heat settings for powerful instant heat
- Realistic LED flame effect projected through a tempered glass screen
- · Moulded log fuel bed
- Safety cut-out system
- Shown with the Innsbruck Oak surround

Electric 0.9kW & 1.8kW Yes LED Moulded logs Manual rotary switch No, freestanding Fully assembled

Charcoal grey option

Grey option

Fired Up Buildings St Thomas Road Huddersfield West Yorkshire, HD1 3LF