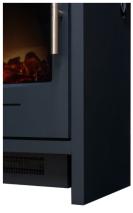

## **Key Features**

- Charcoal grey finish
- Freestanding & fully assembled
- 0.9kw & 1.8kW heat settings for powerful instant heat
- Realistic LED flame effect projected through a tempered glass screen
- · Moulded log fuel bed
- Safety cut-out system
- Shown with the Innsbruck Oak surround

SAFETY CUT

OUT SYSTEM

PLUG & PLAY ASSEMBLED

FULLY

560MM 400MM 301MM 16.5KG

1 8KW HEAT SETTINGS

Specification Colour: Materials: Fuel type: Heat settings: Thermostat: Flame effect: Fuel bed type: Controls: Recess required: Assembly: CE 🖌

Electric 0.9kW & 1.8kW Yes LED Moulded logs Manual rotary switch No, freestanding Fully assembled

Charcoal grey option

Grey option

Fired Up Buildings St Thomas Road Huddersfield West Yorkshire, HD1 3LF