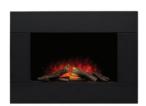

THERMOSTAT

LED-X FLAME TECHNOLOGY

OPEN DOOR & WINDOW DETECTION

7 DAY TIMER

REMOTE CONTROL

Black option

White option

Colour: Satin grey / black / white Materials: Marble, steel & glass