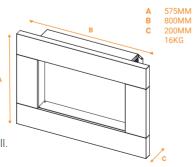

## **Carina Electric Wall Mounted Fire**

## **Key Features**

- · Satin grey steel fascia
- Flat wall installation. No recess required
- · Suitable to mount below a TV
- 1kW & 2kW heat settings for powerful instant heat
- Realistic LED-X flame effect projected through a tempered glass screen
- · Illuminated moulded log bed
- Independent flame only setting
- Remote control with 7 day timer & thermostat
- · Safety cut-out system

Fuel type: Electric Heat settings: 1kW & 2kW Thermostat: Yes Flame effect: LED-X Fuel bed type: Moulded logs

Controls: Manual switches & remote

control

Recess required: No. Wall mounted to flat wall.

Assembly: Part assembled