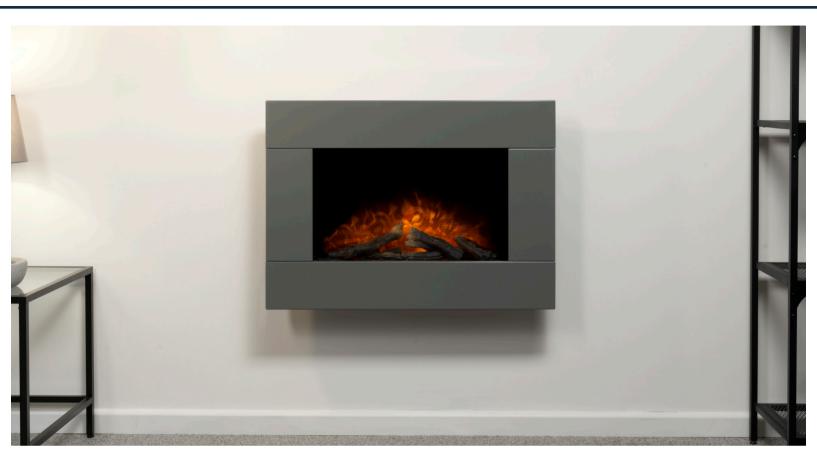

## **Carina Electric Wall Mounted Fire**

## **Key Features**

- · Satin grey steel fascia
- Flat wall installation. No recess required
- · Suitable to mount below a TV
- 1kW & 2kW heat settings for powerful instant heat
- Realistic LED-X flame effect projected through a tempered glass screen
- · Illuminated moulded log bed
- Independent flame only setting
- Remote control with 7 day timer & thermostat
- · Safety cut-out system

THERMOSTAT

LED-X FLAME TECHNOLOGY

OPEN DOOR & WINDOW DETECTION

7 DAY TIMER

REMOTE CONTROL

Black option

White option

Colour: Satin grey / black / white Materials: Marble, steel & glass

Fuel type: Electric Heat settings: 1kW & 2kW Thermostat: Yes Flame effect: LED-X Fuel bed type: Moulded logs

Controls: Manual switches & remote

control

Recess required: No. Wall mounted to flat wall.

Assembly: Part assembled