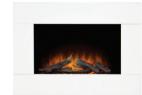

THERMOSTAT

LED-X FLAME TECHNOLOGY

OPEN DOOR & WINDOW DETECTION

7 DAY TIMER

REMOTE CONTROL

Black option

White option

Colour: Satin grey / black / white Materials: Marble, steel & glass