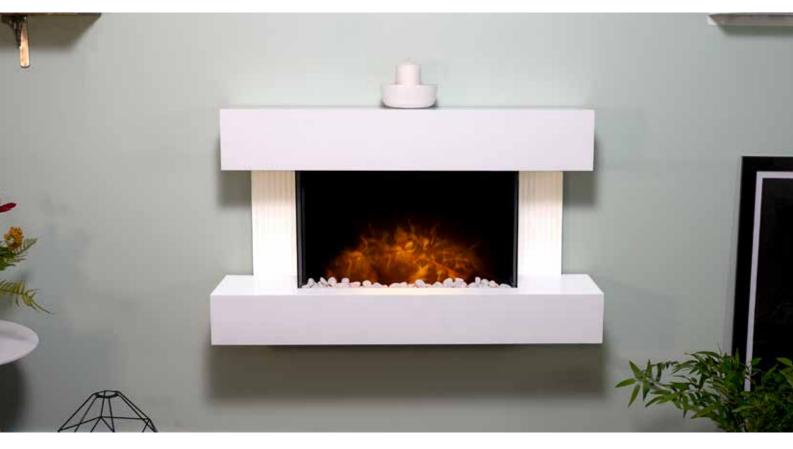

## Manola

## Wall Mounted Electric Fireplace Suite

## **Key Features**

- Contemporary design with integrated LED downlights
- 1kW & 2kW heat settings for powerful instant heat
- · Realistic LED-X flame technology
- Illuminated fuel bed with real pebbles
- Independent flame only setting
- Remote control with 7 day programmable timer
- Open window & door detection