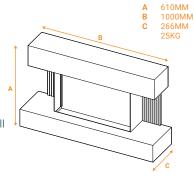

## Specification

Colour: White & grey Materials: MDF, steel, glass Fuel Type: Electric Heat Settings: 1kW & 2kW Thermostat: Yes Flame effect: LED-X Fuel Bed type: Real pebbles Controls: Remote control

Recess required: Assembly: