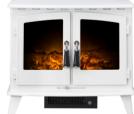

## Woodhouse

**Electric Stove** 





## **Key Features**

- · Satin grey finish
- Freestanding & fully assembled
- 0.9kw & 1.8kW heat settings for powerful instant heat
- Realistic LED flame effect projected through a tempered glass screen
- · Moulded log fuel bed
- · Safety cut-out system



1 8KW HFAT



**OUT SYSTEM** 







ASSEMBLED



Black option



White option

## Specification

Colour: Satin grey / black / white Materials: Wood, steel, plastic & glass

Fuel type: Electric

0.9kW & 1.8kW Heat settings: Thermostat: Yes

Flame effect: LED

Fuel bed type: Moulded logs Controls: Manual rotary switch Recess required: No, freestanding













Fully assembled