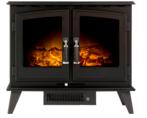

## Woodhouse

**Electric Stove** 





## **Key Features**

- · Satin grey finish
- Freestanding & fully assembled
- 0.9kw & 1.8kW heat settings for powerful instant heat
- Realistic LED flame effect projected through a tempered glass screen
- · Moulded log fuel bed
- · Safety cut-out system



1 8KW HFAT



**OUT SYSTEM** 







ASSEMBLED



Black option



White option

## Specification

Colour: Satin grey / black / white Materials: Wood, steel, plastic & glass

Fuel type: Electric

0.9kW & 1.8kW Heat settings: Thermostat: Yes

Flame effect: LED

Fuel bed type: Moulded logs Controls: Manual rotary switch Recess required: No, freestanding













Fully assembled