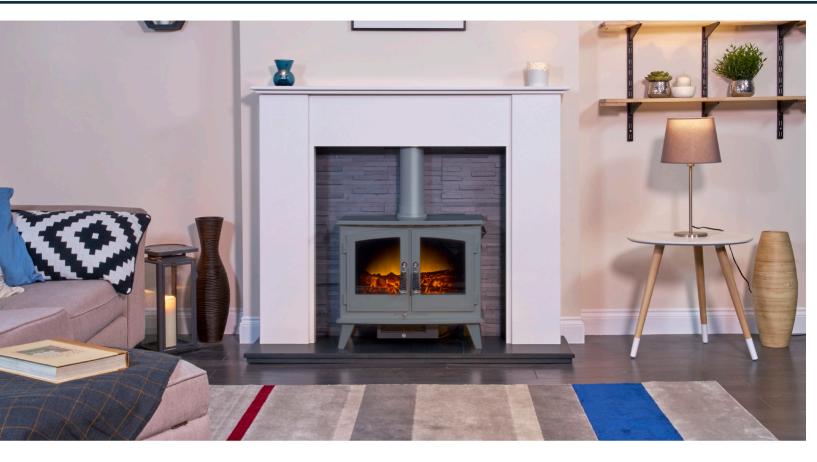

## Woodhouse

**Electric Stove** 

## **Key Features**

- · Satin grey finish
- Freestanding & fully assembled
- 0.9kw & 1.8kW heat settings for powerful instant heat
- Realistic LED flame effect projected through a tempered glass screen
- · Moulded log fuel bed
- · Safety cut-out system

## Specification

Colour: Satin grey / black / white Materials: Wood, steel, plastic & glass

Fuel type: Electric

0.9kW & 1.8kW Heat settings: Thermostat: Yes

Flame effect: LED

Fuel bed type: Moulded logs Controls: Manual rotary switch Recess required: No, freestanding