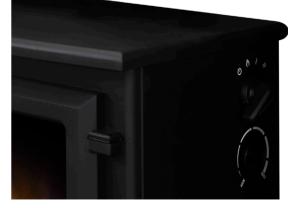

## **Key Features**

- Satin grey finish
- Freestanding & fully assembled
- 0.9kw & 1.8kW heat settings for powerful instant heat
- Realistic LED flame effect projected through a tempered glass screen
- · Moulded log fuel bed
- Safety cut-out system

Specification

Colour: Materials: Fuel type: Heat settings: Thermostat: Flame effect: Fuel bed type: Controls: Recess required: Assembly: CE 🖌

Satin grey / black

Electric 0.9kW & 1.8kW

Yes

LED

Moulded logs

No, freestanding

Fully assembled

Manual rotary switch

Wood, steel, plastic & glass

FULLY

ASSEMBLED

Black option

545MM 410MM 310MM 14.5KG

A B C