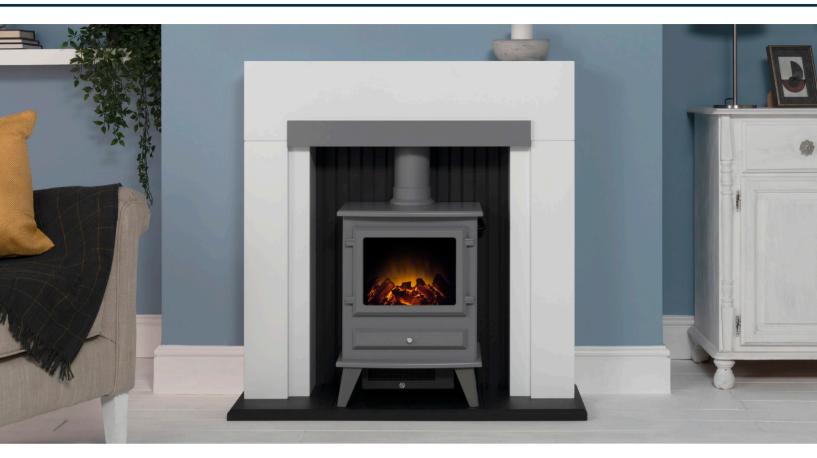

## Hudson **Electric Stove**

## **Key Features**

- Satin grey finish
- Freestanding & fully assembled
- 0.9kw & 1.8kW heat settings for powerful instant heat
- Realistic LED flame effect projected through a tempered glass screen
- · Moulded log fuel bed
- Safety cut-out system

Specification

Colour: Materials: Fuel type: Heat settings: Thermostat: Flame effect: Fuel bed type: Controls: Recess required: Assembly: CE 🖌

Satin grey / black

Electric 0.9kW & 1.8kW

Yes

LED

Moulded logs

No, freestanding

Fully assembled

Manual rotary switch

Wood, steel, plastic & glass

FULLY

ASSEMBLED

Black option

545MM 410MM 310MM 14.5KG

A B C

Grey option

Fired Up Buildings St Thomas Road Huddersfield West Yorkshire, HD1 3LF Telephone: 03300 882 069 Email: trade@firedupcorporation.com