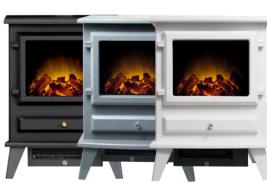

Specification

Colour: Materials: Fuel type: Heat settings: Thermostat: Flame effect: Fuel bed type: Controls: Recess required: Assembly: CE 🖌

Satin grey / black

Electric 0.9kW & 1.8kW

Yes

LED

Moulded logs

No, freestanding

Fully assembled

Manual rotary switch

Wood, steel, plastic & glass

FULLY

ASSEMBLED

Black option

545MM 410MM 310MM 14.5KG

A B C

Grey option

Fired Up Buildings St Thomas Road Huddersfield West Yorkshire, HD1 3LF Telephone: 03300 882 069 Email: trade@firedupcorporation.com