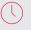

#### Run-back timer (8 hours)

Set the fire to switch off automatically after a selected time period (upto 8 hours)