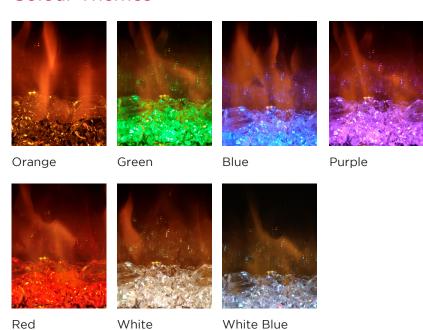

#### Colour Themes

#### Choice of colour options

Choose from a variety of colour themes or cycle through a range of colours using the demo mode.