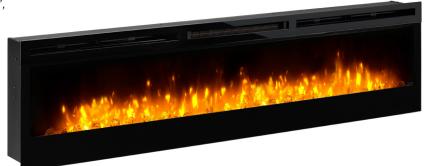

# Prism 74"

LINEAR ELECTRIC FIRE

BLF7451-UK

The Prism is a modern and stylish electric fire featuring the unique Optiflame LED flame technology. You can select from 7 different colour themes or cycle through the variety of colours giving you flexibility to choose a theme most suitable for your home. The flame effect illuminates the diamond-like acrylic ice fuel bed and it also allows you to adjust the flame brightness.

#### Unique Optiflame effect

A vibrant and realistic flame effect that adds depth and comfort to any space.

#### Acrylic Ice fuel bed

Complete the look with diamond like acrylic ice ember fuel bed.