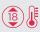

#### Choice of 2 heat settings

A choice of 0.6kW or 1.1kW heat output helping control running costs.

#### Thermostat

Maintains the desired room temperature by automatically switching on and off.