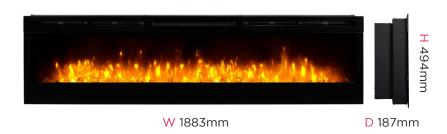

## Prism 74"

| Dimensions & Weight |        |       |        |                   |
|---------------------|--------|-------|--------|-------------------|
| Height              | Width  | Depth | Weight | Power Cord Length |
| 494mm               | 1883mm | 187mm | 47.2kg | 1.8m              |