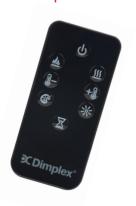

The Prism is a versatile range and is the perfect choice for building into a wall to create a modern centrepiece or media wall in your home or alternatively it can be hung on the wall. The Prism includes an easy-to-use remote control, all the features can be operated from the remote control or the manually controlled digital display on the fire.

### **Remote Control Operations**

- On/off
- Heat settings
- Flame
- Brightness
- Thermostat
- Colour themes
- Run-back timer

#### Remote control

Operate the fire from the comfort of your armchair.