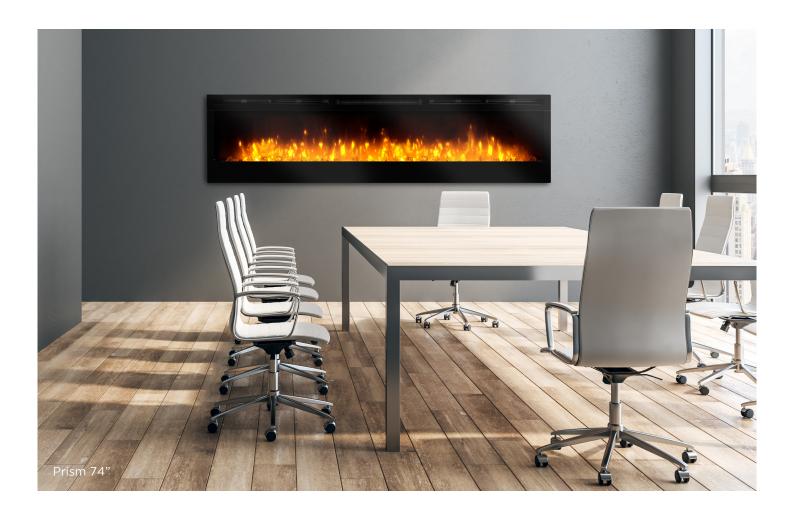

# Prism 74"

LINEAR ELECTRIC FIRE

BLF7451-UK

The Prism is a modern and stylish electric fire featuring the unique Optiflame LED flame technology. You can select from 7 different colour themes or cycle through the variety of colours giving you flexibility to choose a theme most suitable for your home. The flame effect illuminates the diamond-like acrylic ice fuel bed and it also allows you to adjust the flame brightness.

The Prism is a versatile range and is the perfect choice for building into a wall to create a modern centrepiece or media wall in your home or alternatively it can be hung on the wall. The Prism includes an easy-to-use remote control, all the features can be operated from the remote control or the manually controlled digital display on the fire.

#### Flexible installation

Simply hang on the wall and plug-in or fully-recess and direct wire for a seamless installation