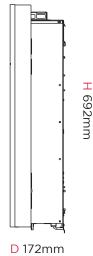

# Optimyst Wall Fire

| Dimensions & Weight |       |       |        |                   |
|---------------------|-------|-------|--------|-------------------|
| Height              | Width | Depth | Weight | Power Cord Length |
| 692mm               | 900mm | 172mm | 20.4kg | 1.8m              |