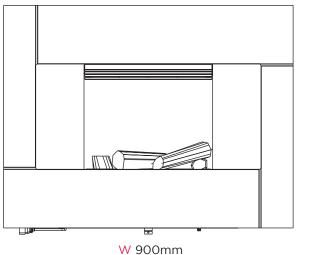

# Optimyst Wall Fire

| Dimensions & Weight |       |       |        |                   |
|---------------------|-------|-------|--------|-------------------|
| Height              | Width | Depth | Weight | Power Cord Length |
| 692mm               | 900mm | 172mm | 20.4kg | 1.8m              |