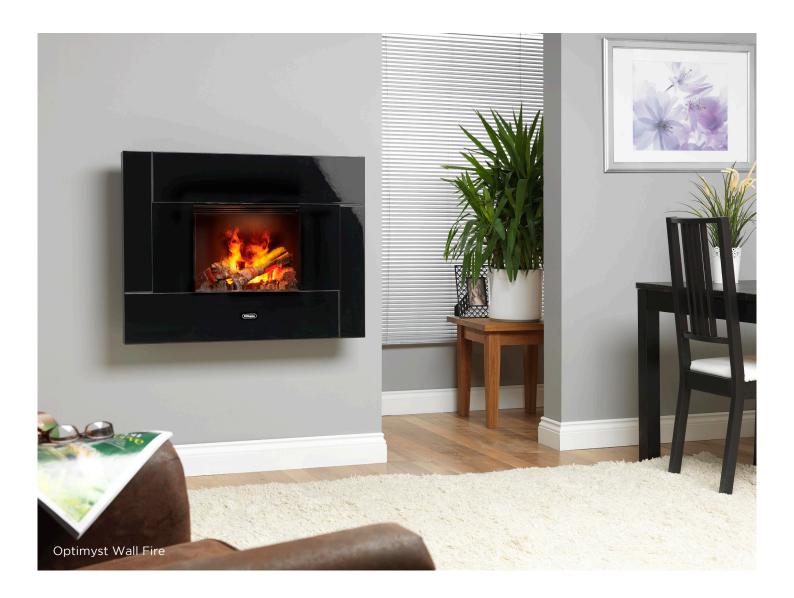

# Optimyst Wall Fire

WALL MOUNTED ELECTRIC FIRE

RTOPW20E

This wall mounted fire stylishly frames a dazzling open front, maintaining stunning visuals while giving you an amazingly thin depth for minimal intrusion. Easily controlled by the easy to use remote, you will also experience the patented Optimyst flame and smoke effects.

Optimyst uses ultrasonic technology to create the world's most realistic flame effect, with an ultra-fine water mist that mimics flame and smoke. As the mist rises through the logs, warm light is emitted which reflects against the water creating an incredibly realistic 3D illusion of flames and smoke which is commonly mistaken for the real thing.

The thermostatic controls mean you can set your fire to produce heat when the room drops to a certain temperature, helping to maintain comfort in your home.

A visual focal point for any contemporary space, the Optimyst is an incredible electric wall fire filled with features you will love.