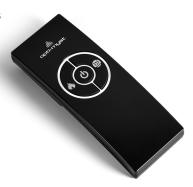

### **Remote Control Operations**

- On/off
- Heat settings
- Flame

#### Remote control

Operate the fire from the comfort of your armchair.