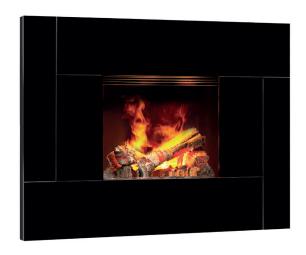

# Optimyst Wall Fire

WALL MOUNTED ELECTRIC FIRE

RTOPW20E

This wall mounted fire stylishly frames a dazzling open front, maintaining stunning visuals while giving you an amazingly thin depth for minimal intrusion. Easily controlled by the easy to use remote, you will also experience the patented Optimyst flame and smoke effects.

Optimyst uses ultrasonic technology to create the world's most realistic flame effect, with an ultra-fine water mist that mimics flame and smoke. As the mist rises through the logs, warm light is emitted which reflects against the water creating an incredibly realistic 3D illusion of flames and smoke which is commonly mistaken for the real thing.

#### Unique Optimyst effect

An authentic and unique three dimensional flame and smoke effect created by lights reflecting against ultra fine filtered water mist.

#### Fuel beds

Complete the look of a real fire with logs.