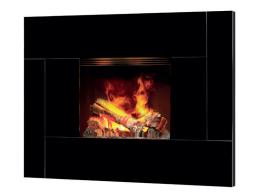

# Optimyst Wall Fire

WALL MOUNTED ELECTRIC FIRE

RTOPW20E

This wall mounted fire stylishly frames a dazzling open front, maintaining stunning visuals while giving you an amazingly thin depth for minimal intrusion. Easily controlled by the easy to use remote, you will also experience the patented Optimyst flame and smoke effects.

Optimyst uses ultrasonic technology to create the world's most realistic flame effect, with an ultra-fine water mist that mimics flame and smoke. As the mist rises through the logs, warm light is emitted which reflects against the water creating an incredibly realistic 3D illusion of flames and smoke which is commonly mistaken for the real thing.

#### Unique Optimyst effect

An authentic and unique three dimensional flame and smoke effect created by lights reflecting against ultra fine filtered water mist.