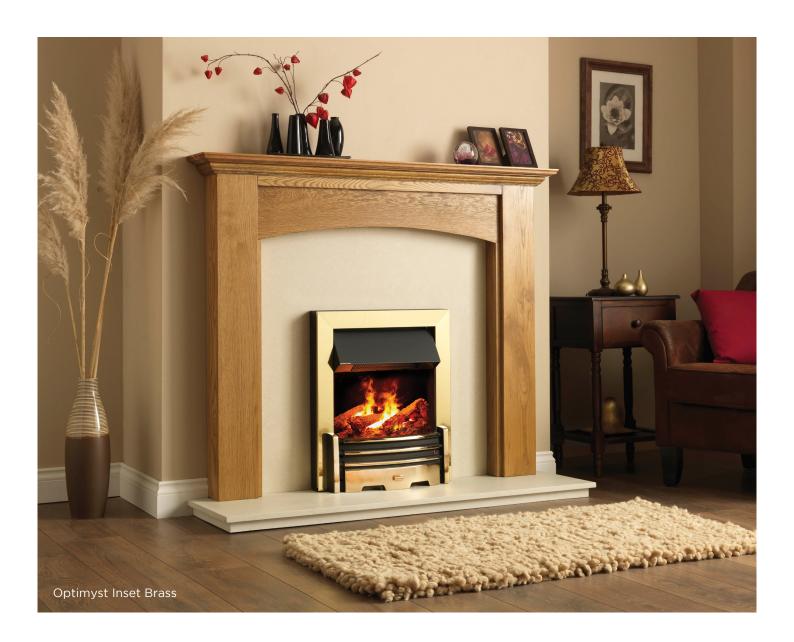

# Optimyst Inset

INSET ELECTRIC FIRE

RTOPI20BR

This inset electric fire features a traditional brass effect finish, and is suitable for many rooms including the lounge, dining room and conservatory.

This electric fire features a Optimyst 3D flame effect, which can be used with or without heat and adds an inviting, warming glow to any room. This fire can be operated either manually or via the remote control.

A visual focal point for any space the Optimyst inset brass is an incredible fire filled with features you will love.