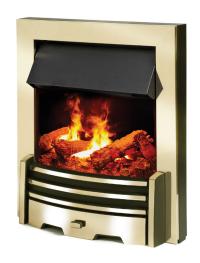

# Optimyst Inset

INSET ELECTRIC FIRE

RTOPI20BR

This inset electric fire features a traditional brass effect finish, and is suitable for many rooms including the lounge, dining room and conservatory.

This electric fire features a Optimyst 3D flame effect, which can be used with or without heat and adds an inviting, warming glow to any room. This fire can be operated either manually or via the remote control.

A visual focal point for any space the Optimyst inset brass is an incredible fire filled with features you will love.