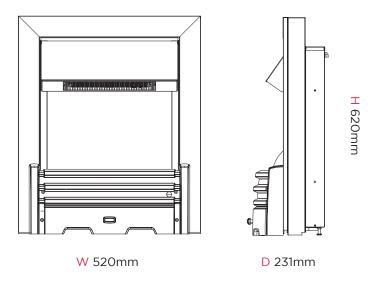

# Optimyst Inset

| Dimensions & Weight |       |       |        |                   |
|---------------------|-------|-------|--------|-------------------|
| Height              | Width | Depth | Weight | Power Cord Length |
| 620mm               | 520mm | 231mm | 16kg   | 1.8m              |