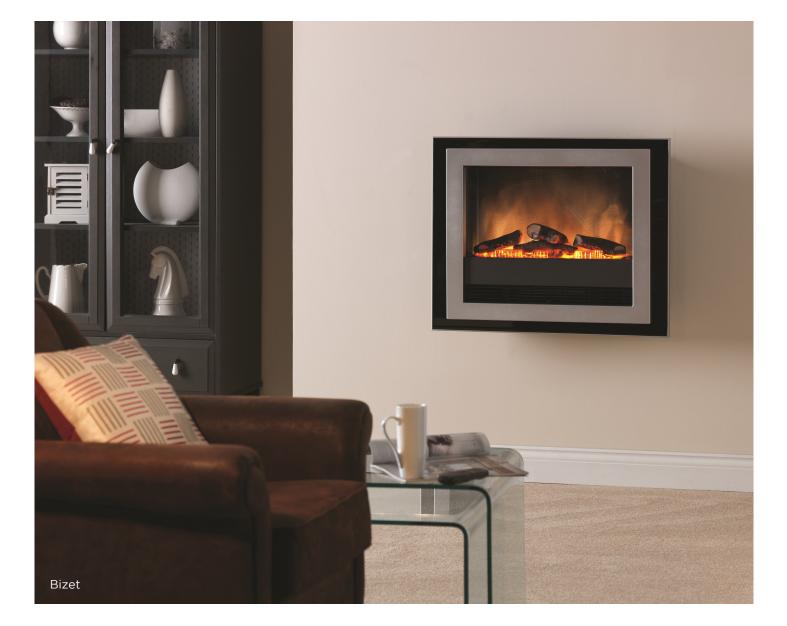

# Bizet

## WALL MOUNTED ELECTRIC FIRE

The Bizet is an electric wall-mounted fire with a reversible trim offering either a silver finish with gloss white or black outer frame. Featuring the unique Optiflame technology, and a log effect fuel bed, this fire can be either wallmounted or recessed into the wall when installed. Providing up to 2kW heat output with 2 heat settings, the heater blows warm air into the room, not up against the wall, when in use. The flame effect can be used independently of the heat settings for that relaxing warmth glow throughout the year.

Featuring thermostatic controls which mean you can set your fire to produce heat when the room drops to a certain temperature, helping to maintain comfort in your home. The Dimplex Bizet offers a simple solution for anyone looking for a reasonably priced, contemporary fire that boasts simple installation whilst adding instant warmth and ambience to any room.