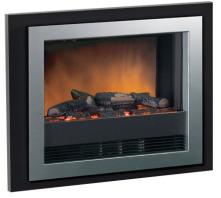

## WALL MOUNTED ELECTRIC FIRE

The Bizet is an electric wall-mounted fire with a reversible trim offering either a silver finish with gloss white or black outer frame. Featuring the unique Optiflame technology, and a log effect fuel bed, this fire can be either wallmounted or recessed into the wall when installed. Providing up to 2kW heat output with 2 heat settings, the heater blows warm air into the room, not up against the wall, when in use. The flame effect can be used independently of the heat settings for that relaxing warmth glow throughout the year.

Featuring thermostatic controls which mean you can set your fire to produce heat when the room drops to a certain temperature, helping to maintain comfort in your home. The Dimplex Bizet offers a simple solution for anyone looking for a reasonably priced, contemporary fire that boasts simple installation whilst adding instant warmth and ambience to any room.

BZT20E