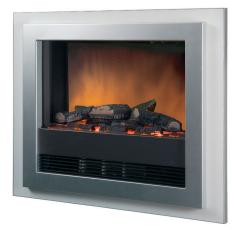

## WALL MOUNTED ELECTRIC FIRE

The Bizet is an electric wall-mounted fire with a reversible trim offering either a silver finish with gloss white or black outer frame. Featuring the unique Optiflame technology, and a log effect fuel bed, this fire can be either wallmounted or recessed into the wall when installed. Providing up to 2kW heat output with 2 heat settings, the heater blows warm air into the room, not up against the wall, when in use. The flame effect can be used independently of the heat settings for that relaxing warmth glow throughout the year.

Featuring thermostatic controls which mean you can set your fire to produce heat when the room drops to a certain temperature, helping to maintain comfort in your home. The Dimplex Bizet offers a simple solution for anyone looking for a reasonably priced, contemporary fire that boasts simple installation whilst adding instant warmth and ambience to any room.