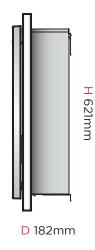

## Bizet

| Dimensions & Weight |       |       |        |                   |
|---------------------|-------|-------|--------|-------------------|
| Height              | Width | Depth | Weight | Power Cord Length |
| 621mm               | 750mm | 182mm | 19.5kg | 1.8m              |