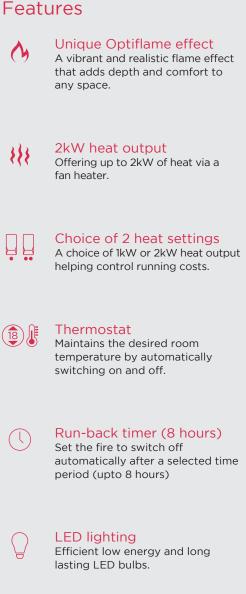

## WALL MOUNTED ELECTRIC FIRE

The Bizet is an electric wall-mounted fire with a reversible trim offering either a silver finish with gloss white or black outer frame. Featuring the unique Optiflame technology, and a log effect fuel bed, this fire can be either wallmounted or recessed into the wall when installed. Providing up to 2kW heat output with 2 heat settings, the heater blows warm air into the room, not up against the wall, when in use. The flame effect can be used independently of the heat settings for that relaxing warmth glow throughout the year.

Featuring thermostatic controls which mean you can set your fire to produce heat when the room drops to a certain temperature, helping to maintain comfort in your home. The Dimplex Bizet offers a simple solution for anyone looking for a reasonably priced, contemporary fire that boasts simple installation whilst adding instant warmth and ambience to any room.