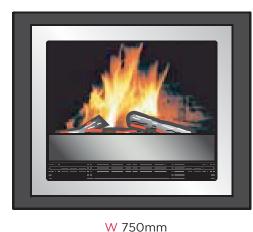

## Bizet

| Dimensions & Weight |       |       |        |                   |
|---------------------|-------|-------|--------|-------------------|
| Height              | Width | Depth | Weight | Power Cord Length |
| 621mm               | 750mm | 182mm | 19.5kg | 1.8m              |