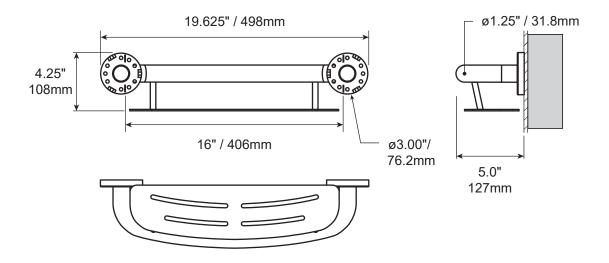

#### **Product Dimensions**

### **Product Specification**

The product shall be a combination shampoo shelf and grab rail. The product shall have flange covers that conceal the mounting hardware. All components of the product shall be constructed of #304 stainless steel, suitable for use in wet environments. The grab rail portion of the product shall be 1.25" / 3.2cm in diameter. The product shall have a weight capacity of 500lbs / 227kg. Product shall comply with ADA Guidelines, specifying the structural strength of grab bars, tubs and shower seats. The grab rail shall be HealthCraft model PLUS-SHS-\_\_\_\_ (see table below for appropriate product code).