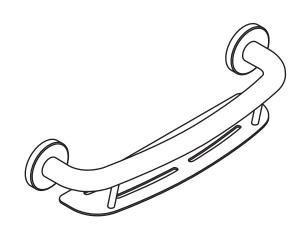

### **Product Specification**

The product shall be a combination shampoo shelf and grab rail. The product shall have flange covers that conceal the mounting hardware. All components of the product shall be constructed of #304 stainless steel, suitable for use in wet environments. The grab rail portion of the product shall be 1.25" / 3.2cm in diameter. The product shall have a weight capacity of 500lbs / 227kg. Product shall comply with ADA Guidelines, specifying the structural strength of grab bars, tubs and shower seats. The grab rail shall be HealthCraft model PLUS-SHS-\_\_\_\_ (see table below for appropriate product code).

### **Key Features**

- 2-in-1 Bathroom Accessory with with Integrated Support
- Solid Construction and Mounting
- Suitable For Use in a Wet Environment
- 500lbs / 227kg Weight Capacity