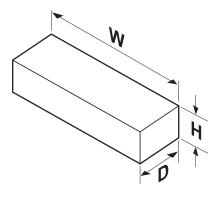

## **Shipping Dimensions**

| Model | Height (H)     | Width (W)      | Depth (D)      | Weight           |
|-------|----------------|----------------|----------------|------------------|
| SHS   | 4.72" / 12.0cm | 20.1" / 51.0cm | 5.51" / 14.0cm | 2.90lbs / 1.32kg |