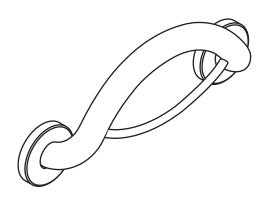

#### **Product Specification**

The product shall be a combination towel ring and grab rail. The product shall have flange covers that conceal the mounting hardware. All components of the product shall be constructed of #304 stainless steel, suitable for use in wet environments. The grab rail portion of the product shall be 1.25" / 3.2cm in diameter. The product shall have a weight capacity of 500lbs / 227kg. Product shall comply with ADA Guidelines, specifying the structural strength of grab bars, tubs and shower seats. The grab rail shall be HealthCraft model PLUS-TR-\_\_\_\_ (see table below for appropriate product code).

### **Key Features**

- 2-in-1 Bathroom Accessory with with Integrated Support
- Solid Construction and Mounting
- Suitable For Use in a Wet Environment
- 500lbs / 227kg Weight Capacity