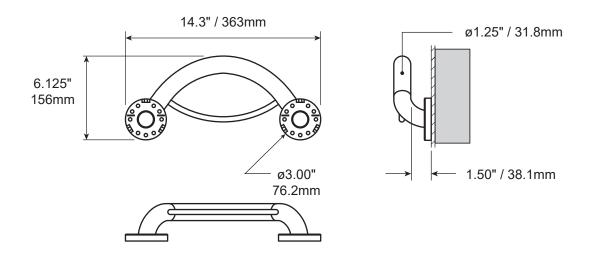

### **Product Dimensions**

#### **Product Specification**

The product shall be a combination towel ring and grab rail. The product shall have flange covers that conceal the mounting hardware. All components of the product shall be constructed of #304 stainless steel, suitable for use in wet environments. The grab rail portion of the product shall be 1.25" / 3.2cm in diameter. The product shall have a weight capacity of 500lbs / 227kg. Product shall comply with ADA Guidelines, specifying the structural strength of grab bars, tubs and shower seats. The grab rail shall be HealthCraft model PLUS-TR-\_\_\_\_ (see table below for appropriate product code).