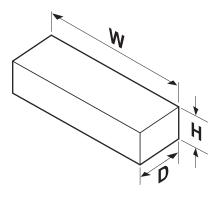

## Shipping Dimensions

| Model | Height (H)    | Width (W)      | Depth (D)      | Weight           |
|-------|---------------|----------------|----------------|------------------|
| ACB   | 3.15" / 8.0cm | 15.2" / 38.5cm | 7.28" / 18.5cm | 1.15lbs / 0.52kg |