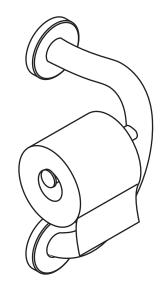

# **PLUS Toilet Paper Holder**

# with Support Rail

#### **Product Specification**

The product shall be a combination toilet paper holder and grab rail. The product shall have flange covers that conceal the mounting hardware. All components of the product shall be constructed of #304 stainless steel, suitable for use in wet environments. The grab rail portion of the product shall be 1.25" / 3.2cm in diameter. The product shall have a weight capacity of 500lbs / 227kg. Product shall comply with ADA Guidelines, specifying the structural strength of grab bars, tubs and shower seats. The grab rail shall be HealthCraft model PLUS-TP-\_\_\_\_ (see table below for appropriate product code).

#### **Key Features**

- 2-in-1 Bathroom Accessory with with Integrated Support
- Solid Construction and Mounting
- Suitable For Use in a Wet Environment
- 500lbs / 227kg Weight Capacity