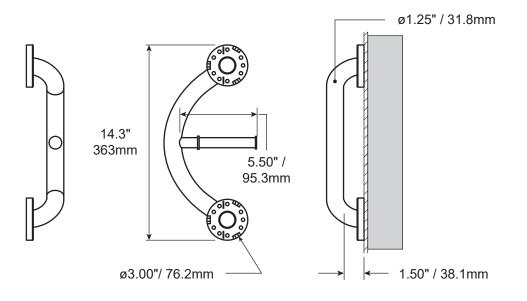

#### **Product Dimensions**

#### **Product Specification**

The product shall be a combination toilet paper holder and grab rail. The product shall have flange covers that conceal the mounting hardware. All components of the product shall be constructed of #304 stainless steel, suitable for use in wet environments. The grab rail portion of the product shall be 1.25" / 3.2cm in diameter. The product shall have a weight capacity of 500lbs / 227kg. Product shall comply with ADA Guidelines, specifying the structural strength of grab bars, tubs and shower seats. The grab rail shall be HealthCraft model PLUS-TP-\_\_\_\_ (see table below for appropriate product code).