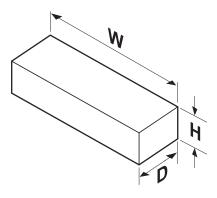

## **Shipping Dimensions**

| Model | Height (H)    | Width (W)      | Depth (D)      | Weight           |
|-------|---------------|----------------|----------------|------------------|
| TP    | 3.15" / 8.0cm | 15.2" / 38.5cm | 7.28" / 18.5cm | 1.15lbs / 0.52kg |