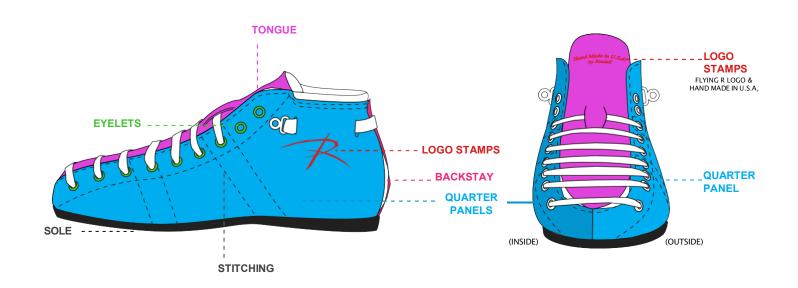

## **Riedell Model 495**

Copper

Black

Silver Foil

**Logo Stamps** 

Blue Foil

White

Clear /

Embossed

Gold Foil

Red Foil

| SIZE       | WIDTH  |
|------------|--------|
| LEFT BOOT  | □ B/AA |
| RIGHT BOOT | □ D/B  |

| COLOR OPTIONS FOR SPLIT LEFT/RIGHT BOOTS |                       |  |  |  |  |
|------------------------------------------|-----------------------|--|--|--|--|
| LEFT BOOT                                | RIGHT BOOT            |  |  |  |  |
| Inside Quarter Panel                     | Inside Quarter Panel  |  |  |  |  |
| Outside Quarter Panel                    | Outside Quarter Panel |  |  |  |  |
| Tongue                                   | Tongue                |  |  |  |  |
| Backstay                                 | Backstay              |  |  |  |  |