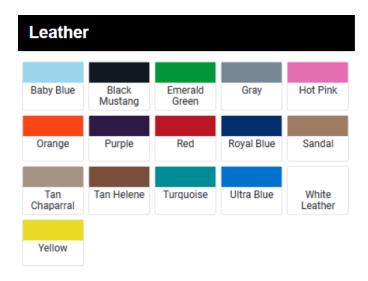

Embossed

Gold Foil

Red Foil

| SIZE       | WIDTH  |
|------------|--------|
| LEFT BOOT  | □ B/AA |
| RIGHT BOOT | □ D/B  |

| COLOR OPTIONS FOR SPLIT LEFT/RIGHT BOOTS |                       |  |  |  |  |
|------------------------------------------|-----------------------|--|--|--|--|
| LEFT BOOT                                | RIGHT BOOT            |  |  |  |  |
| Inside Quarter Panel                     | Inside Quarter Panel  |  |  |  |  |
| Outside Quarter Panel                    | Outside Quarter Panel |  |  |  |  |
| Tongue                                   | Tongue                |  |  |  |  |
| Backstay                                 | Backstay              |  |  |  |  |

| COLOR OPTIONS FOR BOTH BOOTS |       |           |       |  |       |         |  |
|------------------------------|-------|-----------|-------|--|-------|---------|--|
|                              | WHITE |           | WHITE |  |       | WHITE   |  |
| VELCRO                       | BLACK | STITCHING | BLACK |  | LACES | BLACK   |  |
|                              |       | LOGO      |       |  |       | NATURAL |  |
| EYELETS                      |       | STAMPS    |       |  | SOLES | BLACK   |  |