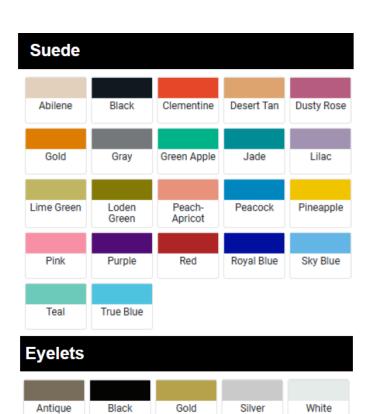

Embossed

Gold Foil

Red Foil

| SIZE       | WIDTH  |
|------------|--------|
| LEFT BOOT  | □ B/AA |
| RIGHT BOOT | □ D/B  |

| COLOR OPTIONS FOR SPLIT LEFT/RIGHT BOOTS |                       |  |  |  |  |
|------------------------------------------|-----------------------|--|--|--|--|
| LEFT BOOT                                | RIGHT BOOT            |  |  |  |  |
| Inside Quarter Panel                     | Inside Quarter Panel  |  |  |  |  |
| Outside Quarter Panel                    | Outside Quarter Panel |  |  |  |  |
| Tongue                                   | Tongue                |  |  |  |  |
| Backstay                                 | Backstay              |  |  |  |  |

| COLOR OPTIONS FOR BOTH BOOTS |       |           |       |  |       |         |  |
|------------------------------|-------|-----------|-------|--|-------|---------|--|
|                              | WHITE |           | WHITE |  |       | WHITE   |  |
| VELCRO                       | BLACK | STITCHING | BLACK |  | LACES | BLACK   |  |
|                              |       | LOGO      |       |  |       | NATURAL |  |
| EYELETS                      |       | STAMPS    |       |  | SOLES | BLACK   |  |