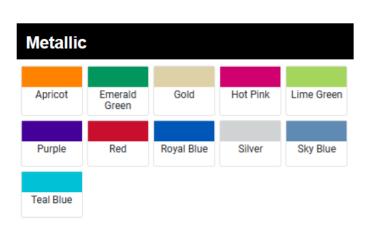

Embossed

Gold Foil

Red Foil

| SIZE       | WIDTH  |
|------------|--------|
| LEFT BOOT  | □ B/AA |
| RIGHT BOOT | □ D/B  |

| COLOR OPTIONS FOR SPLIT LEFT/RIGHT BOOTS |                       |  |  |  |  |
|------------------------------------------|-----------------------|--|--|--|--|
| LEFT BOOT                                | RIGHT BOOT            |  |  |  |  |
| Inside Quarter Panel                     | Inside Quarter Panel  |  |  |  |  |
| Outside Quarter Panel                    | Outside Quarter Panel |  |  |  |  |
| Tongue                                   | Tongue                |  |  |  |  |
| Backstay                                 | Backstay              |  |  |  |  |

| COLOR OPTIONS FOR BOTH BOOTS |       |           |       |  |       |         |  |
|------------------------------|-------|-----------|-------|--|-------|---------|--|
|                              | WHITE |           | WHITE |  |       | WHITE   |  |
| VELCRO                       | BLACK | STITCHING | BLACK |  | LACES | BLACK   |  |
|                              |       | LOGO      |       |  |       | NATURAL |  |
| EYELETS                      |       | STAMPS    |       |  | SOLES | BLACK   |  |