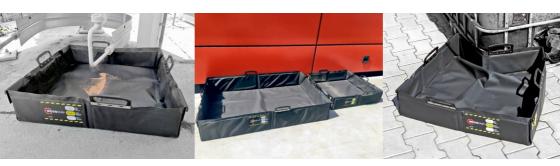

Collapsible antistatic tanks Eccotarp ET-A (hereinafter "bunds") are designed for the capture, transfer or short-term storage of hazardous substances and common technical, petroleum and chemical products. They are made of a special antistatic foil, which guarantees their prescribed conductivity for use in environments with an increased risk of explosion. They are portable, light, compact and easy to shape.

#### Collapsible antistatic tank Eccotarp ET-A