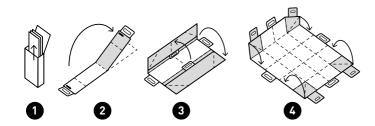

# Instructions for putting the bund into the ready-to-use position

Unfold the bund so that it is flat. Lift the sides and secure the locks in the corners to simply make a bund.

#### Illustrated instructions for unfolding the collapsible antistatic tank Eccotarp ET-A