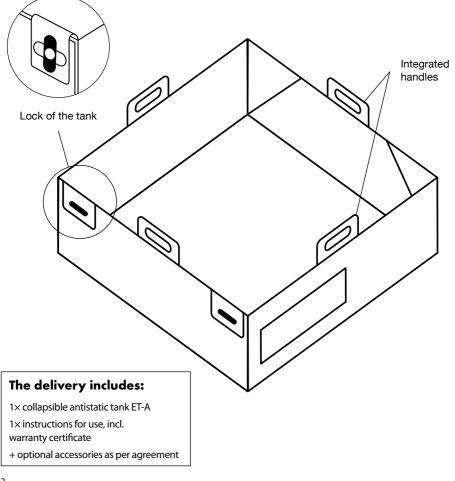

#### Collapsible antistatic tank Eccotarp ET-A

# Instructions for putting the bund into the ready-to-use position

Unfold the bund so that it is flat. Lift the sides and secure the locks in the corners to simply make a bund.