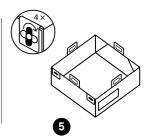

# Instructions for putting the bund into the ready-to-use position

Unfold the bund so that it is flat. Lift the sides and secure the locks in the corners to simply make a bund.

#### Illustrated instructions for unfolding the collapsible antistatic tank Eccotarp ET-A