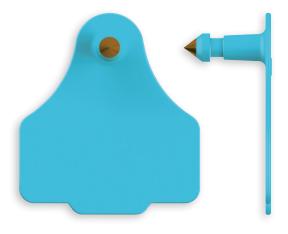

## SMALL MALE

MS

The Small Male is a two piece tag designed for ease of application and the toughest conditions. They are available in 11 bright colors and designed to withstand the harshest of UV conditions to ensure sustainability and avoid fading.

Suitable for all operations where visual identification is required from the rear of the animal.

Small Male tags are applied using the Applicator Two Piece Tags.

| GREY | BROWN | PURPLE | GREEN | PINK | ORANGE | YELLOW | WHITE | BLACK | RED | BLUE |
|------|-------|--------|-------|------|--------|--------|-------|-------|-----|------|
| 1    | 2     | 3      | 4     | 5    | 6      | 7      | 8     | 9     | 10  | 11   |

Marking Options: Laser Dimensions: 47.80 (w) x 53.20 (h) mm Weight: 4.78 grams Note: Excludes Female Tag and Marking

> Leaders in the field since 1948