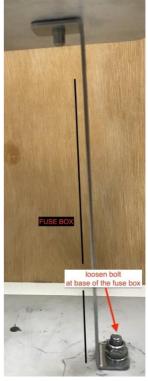

### Installation:

The accessory plate is mounted above the fuse box.

**Step 1.** Loosen the bolt at the base of the fuse box (located behind the fuse box). Recommend using the rachet with extension bar.

**Correct Brace Orientation** 