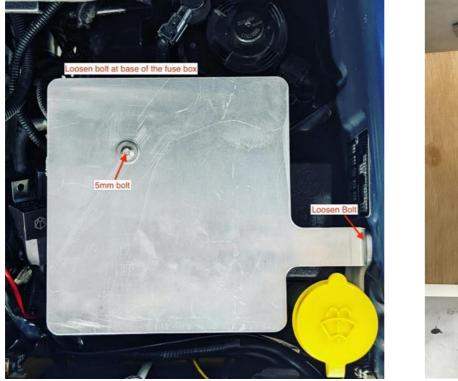

### Installation:

The accessory plate is mounted above the fuse box.

**Step 1.** Loosen the bolt at the base of the fuse box (located behind the fuse box). Recommend using the rachet with extension bar.

**Step 2.** Insert the slotted end of the stainless-steel brace under the loosened bolt head and rotate brace 180 degrees.

**Step 3.** Loosen the bolt holding the windscreen washer bottle. Slide in the slotted aluminium plate.