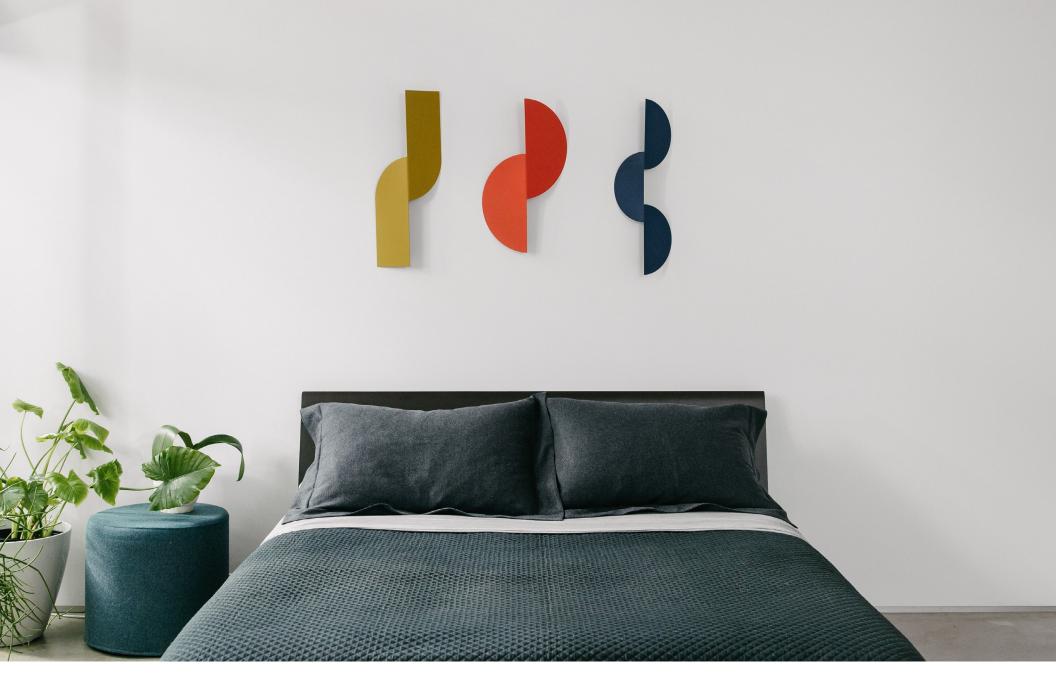

## THE FOLD COLLECTION

The Fold Collection is a modern exploration of circles and folds inspired by Bauhaus design principles of simplicity, minimalism, and geometrical form. The pieces are powder-coated and can be installed indoors or outdoors, solo or in a group.

From Left to Right:

**Tip-Top Wall Hanging**Violet Grey

Two Fold Wall Hanging
Cobalt

Tack Wall Hanging Sage

The Fold Collection

**Tip-Top Wall Hanging**Mustard

**Two Fold Wall Hanging** Red

**Tack Wall Hanging** Navy

CIRCLE & LINE The Fold Collection AW 2022 circleandline.com Page 13