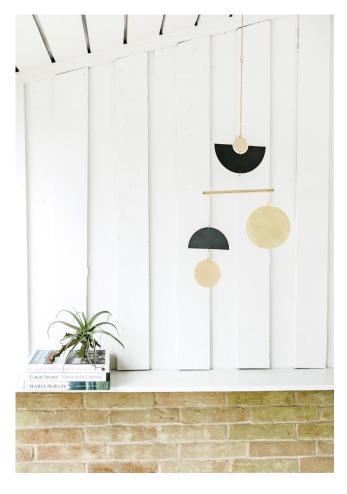

## **POLISHED BRASS**

A nod to mid-century design and nautical hardware, the golden glow of polished brass brightens the space it occupies. Each piece is sanded, buffed, and polished by hand before being coated with a protective lacquer. With a living finish that naturally patinas over time, beautiful variation is to be expected—and admired.

#### **Continuum Mobile**

Brass

**Double Arc Wall Hanging**Brass

**Aurora Wall Hanging** Brass **Encircle Wall Hanging**Brass

**Turn Wall Hanging**Brass

Reflect Wall Hanging

Brass

**Bend Wall Hanging**Brass