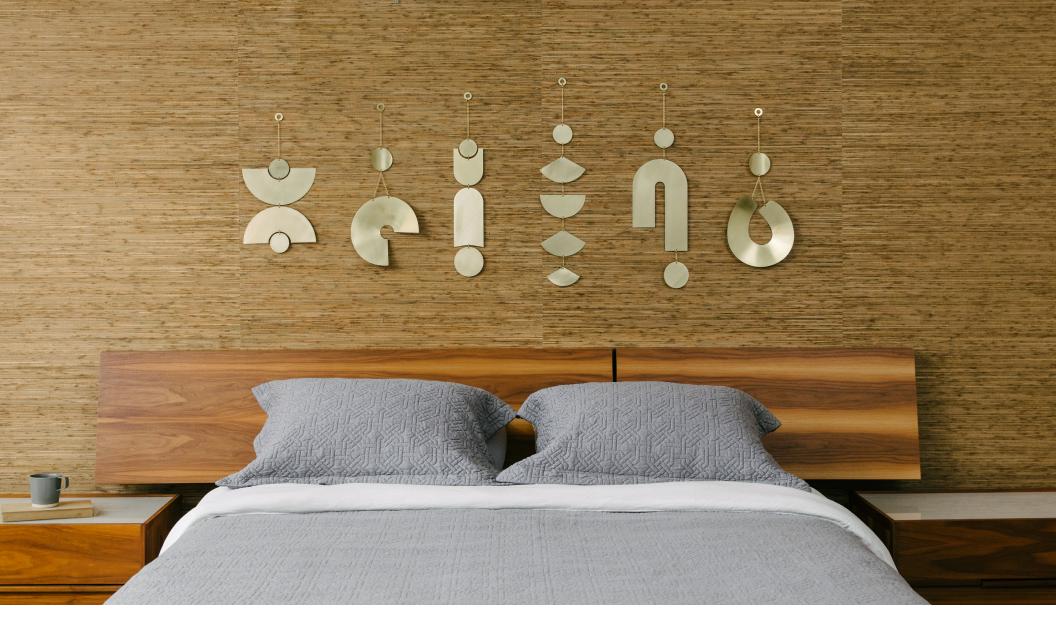

## THE FOLD COLLECTION

The Fold Collection is a modern exploration of circles and folds inspired by Bauhaus design principles of simplicity, minimalism, and geometrical form. The pieces are powder-coated and can be installed indoors or outdoors, solo or in a group.

From Left to Right:

**Tip-Top Wall Hanging**Violet Grey

Two Fold Wall Hanging
Cobalt

Tack Wall Hanging Sage

The Fold Collection

**Tip-Top Wall Hanging**Mustard

**Two Fold Wall Hanging** Red

**Tack Wall Hanging** Navy