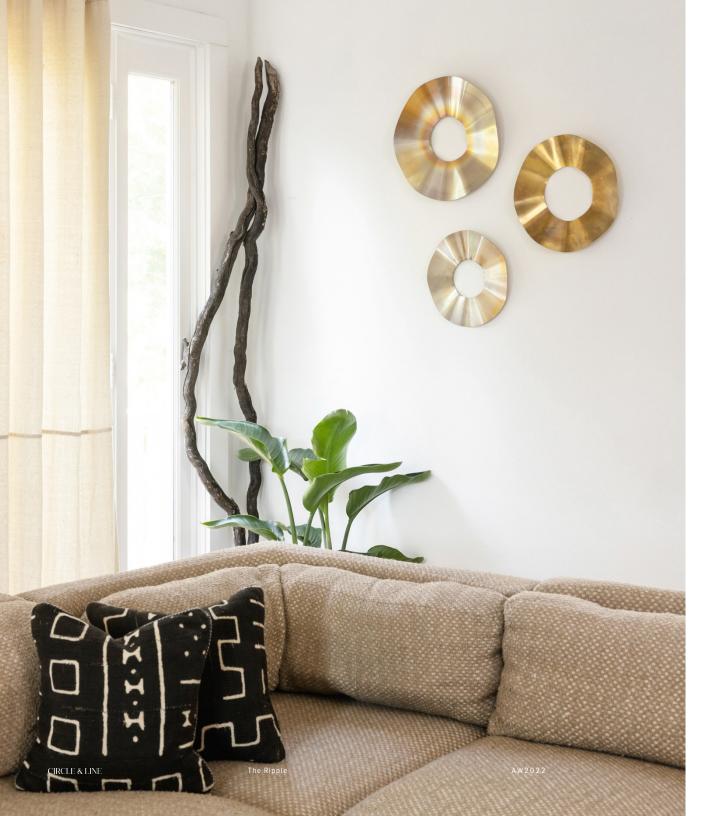

### THE RIPPLE

The Ripple Wall Hangings are hand-formed, creating a soft, undulating, three-dimensional form that feels as if it were floating off the wall. The set should be hung intuitively to fit the space and each other.

Ripple Wall Hanging

Annealed Brass