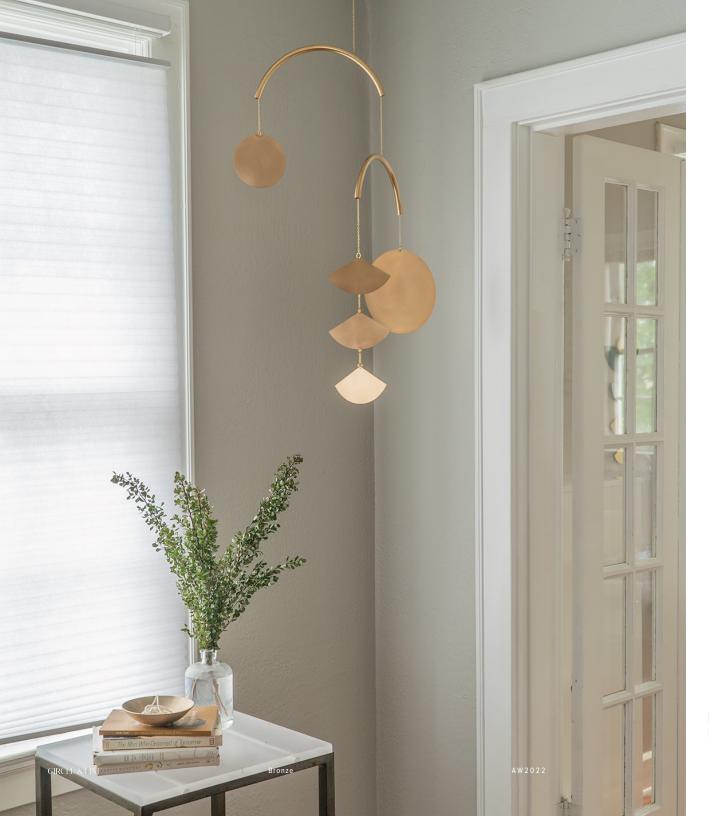

## **POLISHED BRONZE**

The blush tones of polished bronze bring to mind desert landscapes, and these warm, earthy pieces highlight the beauty and color of their raw material. Bronze has a living finish that will naturally patina, resulting in beautiful variation over time.

#### **Radiant Mobile**

Bronze

Radiant Mobile
Bronze

Rise Wall Hanging
Bronze