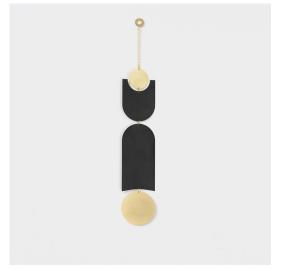

## THE BALANCE COLLECTION

The pieces in The Balance Collection are inspired by the idea that two things can simultaneously be opposites and complementary. The striking black patina and polished brass, both hand-finished, create visual harmony within a balanced composition.

Meridian Wall Hanging Black Patina / Brass

The Balance Collection

**Brink Wall Hanging**Black Patina / Brass

Horizon Wall Hanging Black Patina / Brass

Clasp Wall Hanging Black Patina / Brass

**Echo Wall Hanging** Black Patina / Brass