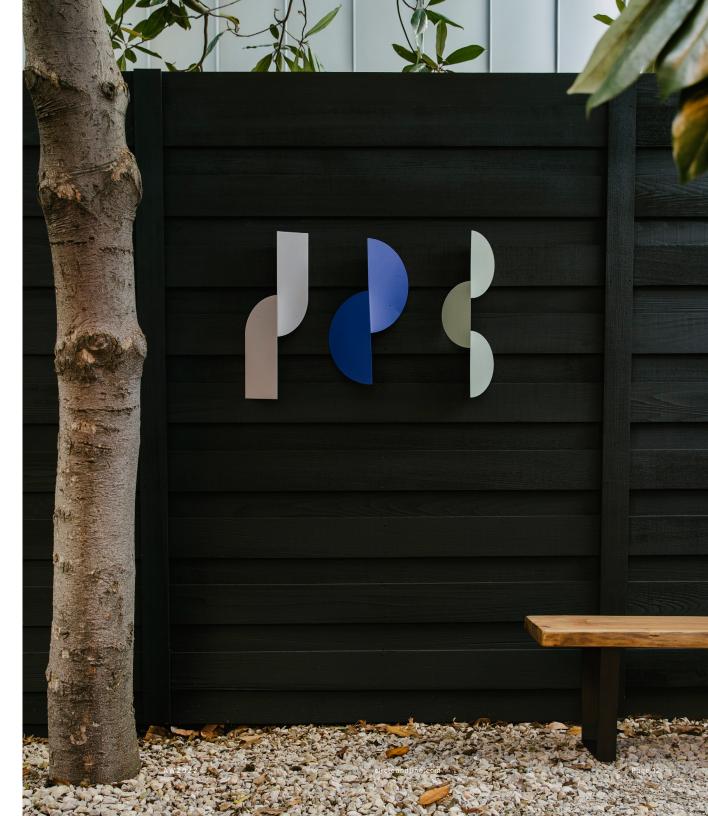

## THE FOLD COLLECTION

The Fold Collection is a modern exploration of circles and folds inspired by Bauhaus design principles of simplicity, minimalism, and geometrical form. The pieces are powder-coated and can be installed indoors or outdoors, solo or in a group.

From Left to Right:

**Tip-Top Wall Hanging**Violet Grey

Two Fold Wall Hanging
Cobalt

Tack Wall Hanging Sage

The Fold Collection

**Tip-Top Wall Hanging**Mustard

**Two Fold Wall Hanging** Red

**Tack Wall Hanging** Navy