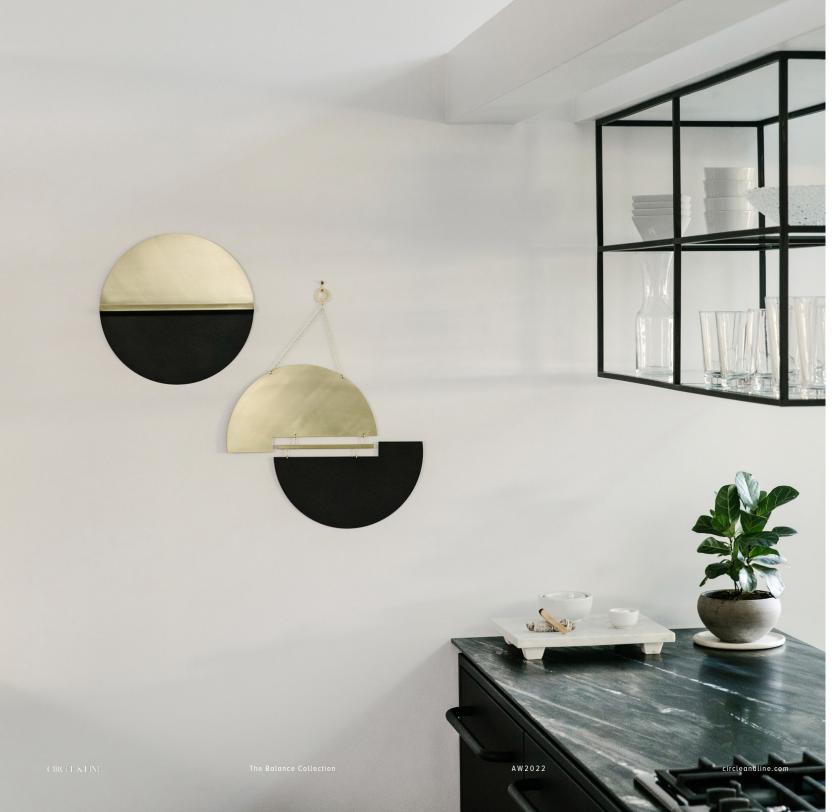

## THE BALANCE COLLECTION

The pieces in The Balance Collection are inspired by the idea that two things can simultaneously be opposites and complementary. The striking black patina and polished brass, both hand-finished, create visual harmony within a balanced composition.

Meridian Wall Hanging Black Patina / Brass

The Balance Collection

**Brink Wall Hanging**Black Patina / Brass

Horizon Wall Hanging Black Patina / Brass

Clasp Wall Hanging Black Patina / Brass

**Echo Wall Hanging** Black Patina / Brass