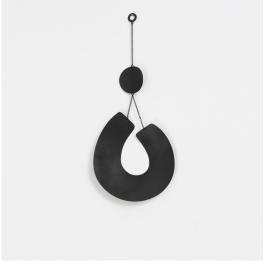

## THE BALANCE COLLECTION

The pieces in The Balance Collection are inspired by the idea that two things can simultaneously be opposites and complementary. The striking black patina and polished brass, both hand-finished, create visual harmony within a balanced composition.

Meridian Wall Hanging Black Patina / Brass

The Balance Collection

**Brink Wall Hanging**Black Patina / Brass

Horizon Wall Hanging Black Patina / Brass

Clasp Wall Hanging Black Patina / Brass

**Echo Wall Hanging** Black Patina / Brass