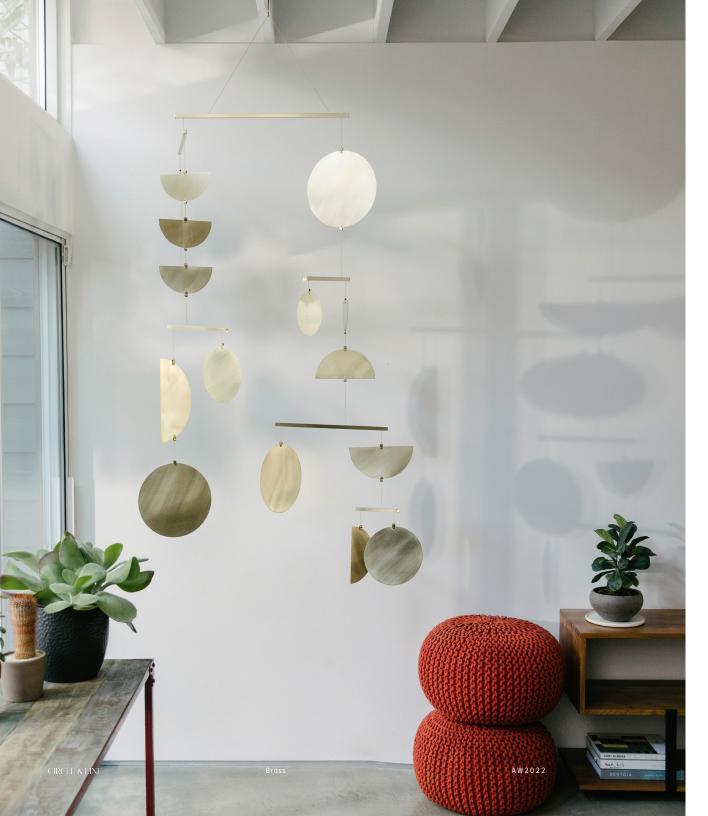

### **ANNEALED BRASS**

The colorful wabi sabi surface of the annealed brass comes from heating the brass at high temperatures. Annealing softens brass so it can be shaped. The silver and pink colors are copper and zinc, which are pulled to the surface by the heat, while underneath the yellow brass remains. The unique variance of the surface makes each piece truly one of a kind.

Ripple Wall Hanging

Annealed Brass