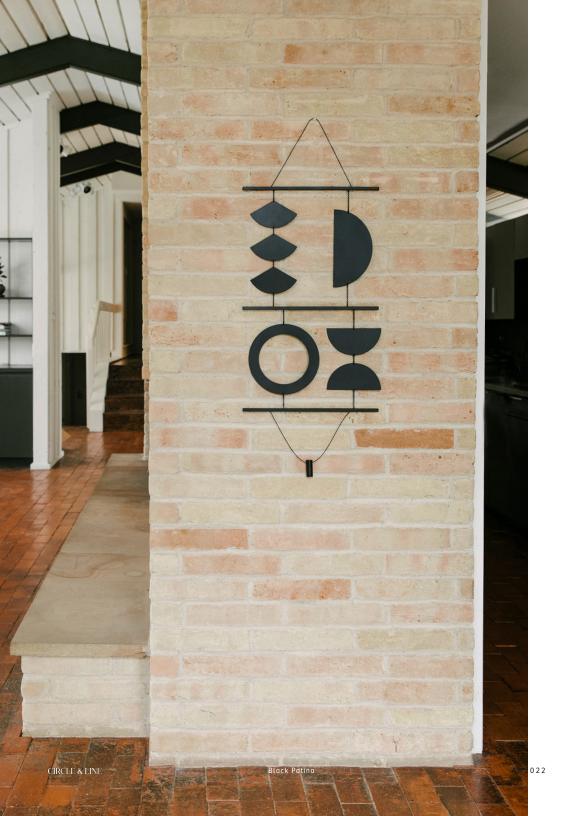

### **BLACK PATINA**

Our black patina finish has a velvety, tactile quality like natural black leather. It is created by the natural chemical reaction that occurs after hand-dipping brass into a darkening solution. Each component is then methodically buffed and coated with a matte lacquer to achieve a satisfying and lasting finish. Individual variation in each piece adds depth and dimension to accentuate their unique handcrafted nature.

**Drift Mobile**Black Patina

**Radiant Mobile** Black Patina

Quadrant Wall Hanging Black Patina