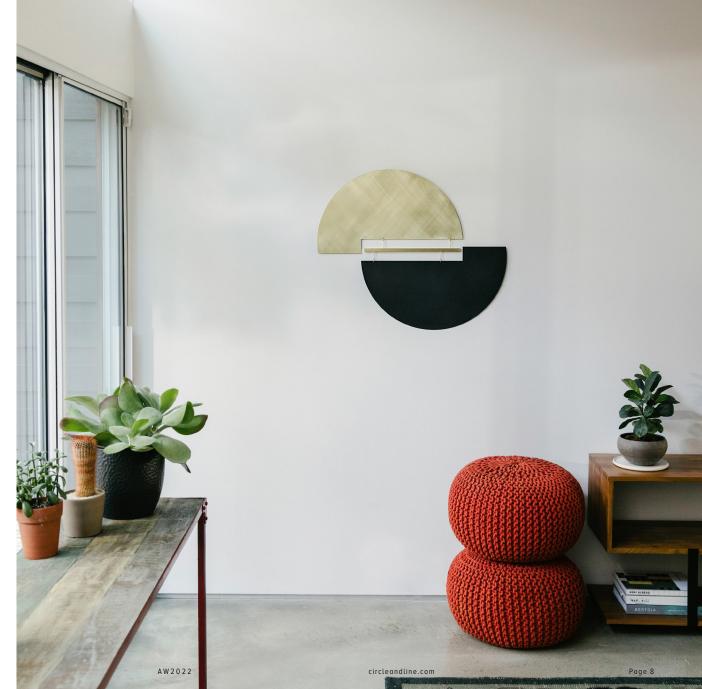

## THE BALANCE COLLECTION

The pieces in The Balance Collection are inspired by the idea that two things can simultaneously be opposites and complementary. The striking black patina and polished brass, both hand-finished, create visual harmony within a balanced composition.

Meridian Wall Hanging Black Patina / Brass

The Balance Collection

**Brink Wall Hanging**Black Patina / Brass

Horizon Wall Hanging Black Patina / Brass

Clasp Wall Hanging Black Patina / Brass

**Echo Wall Hanging** Black Patina / Brass