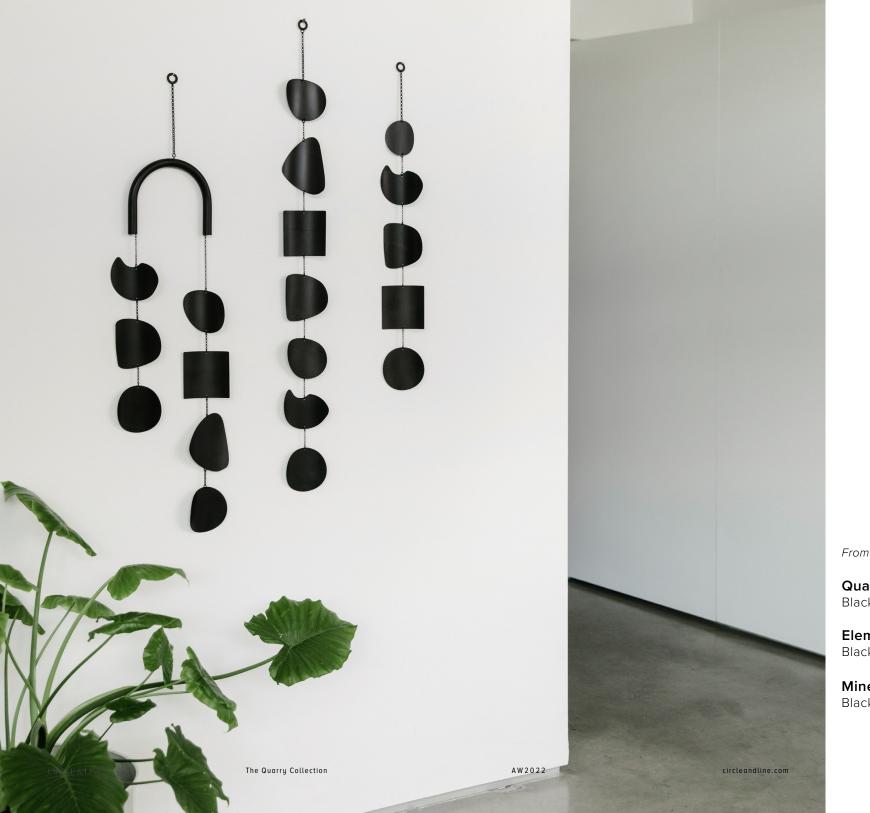

## THE QUARRY COLLECTION

The Quarry Wall Hangings were inspired by the smooth, worn edges of river rocks. Each piece is heat-formed and shaped by hand to add dimension to the organic shapes.

**Clast Wall Hanging** 

Black Patina

**Rill Wall Hanging** Black Patina

**Quarry Wall Hanging** 

Black Patina

**Element Wall Hanging** 

Black Patina

Mineral Wall Hanging

Black Patina