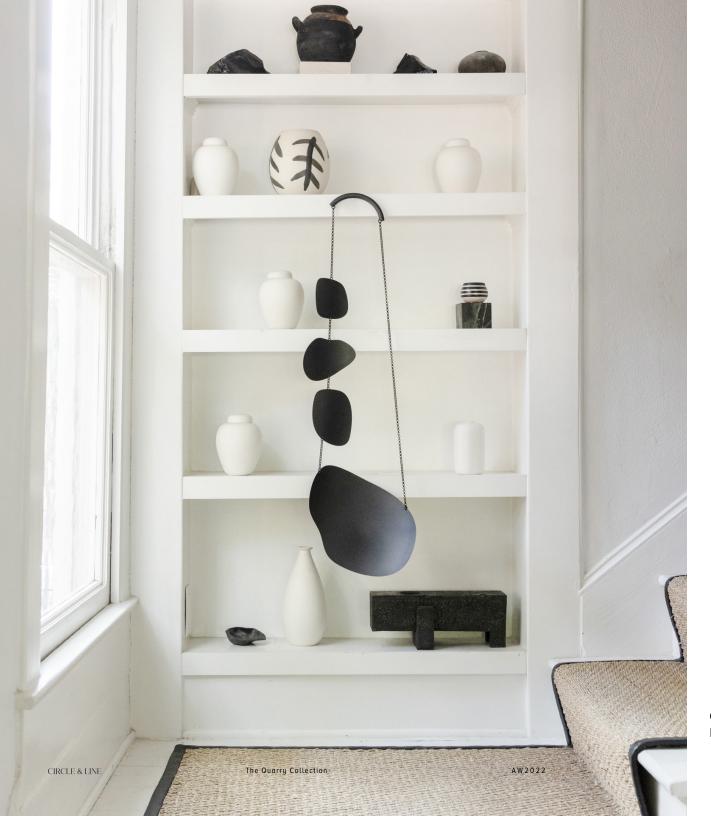

## THE QUARRY COLLECTION

The Quarry Wall Hangings were inspired by the smooth, worn edges of river rocks. Each piece is heat-formed and shaped by hand to add dimension to the organic shapes.

**Clast Wall Hanging** 

Black Patina

**Rill Wall Hanging** Black Patina

**Quarry Wall Hanging** 

Black Patina

**Element Wall Hanging** 

Black Patina

Mineral Wall Hanging

Black Patina