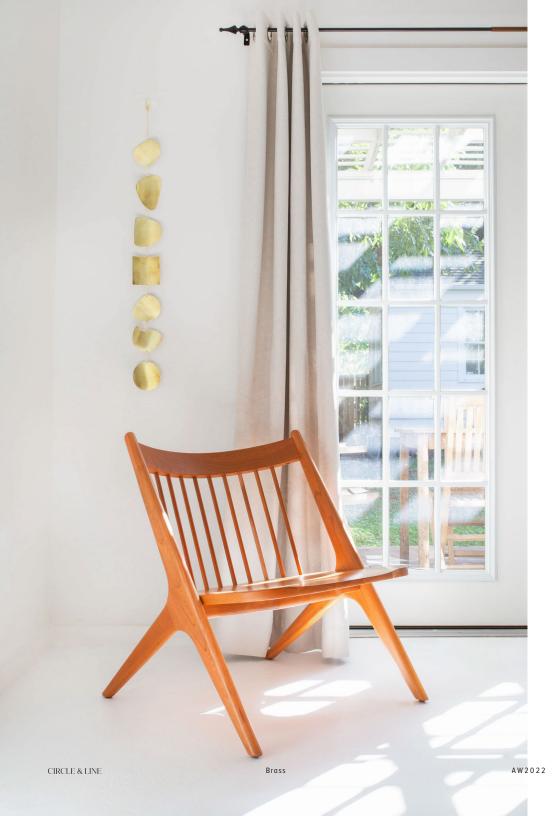

## **POLISHED BRASS**

A nod to mid-century design and nautical hardware, the golden glow of polished brass brightens the space it occupies. Each piece is sanded, buffed, and polished by hand before being coated with a protective lacquer. With a living finish that naturally patinas over time, beautiful variation is to be expected—and admired.

#### **Continuum Mobile**

Brass

**Double Arc Wall Hanging**Brass

**Aurora Wall Hanging** Brass **Encircle Wall Hanging**Brass

**Turn Wall Hanging**Brass

Reflect Wall Hanging

Brass

**Bend Wall Hanging**Brass