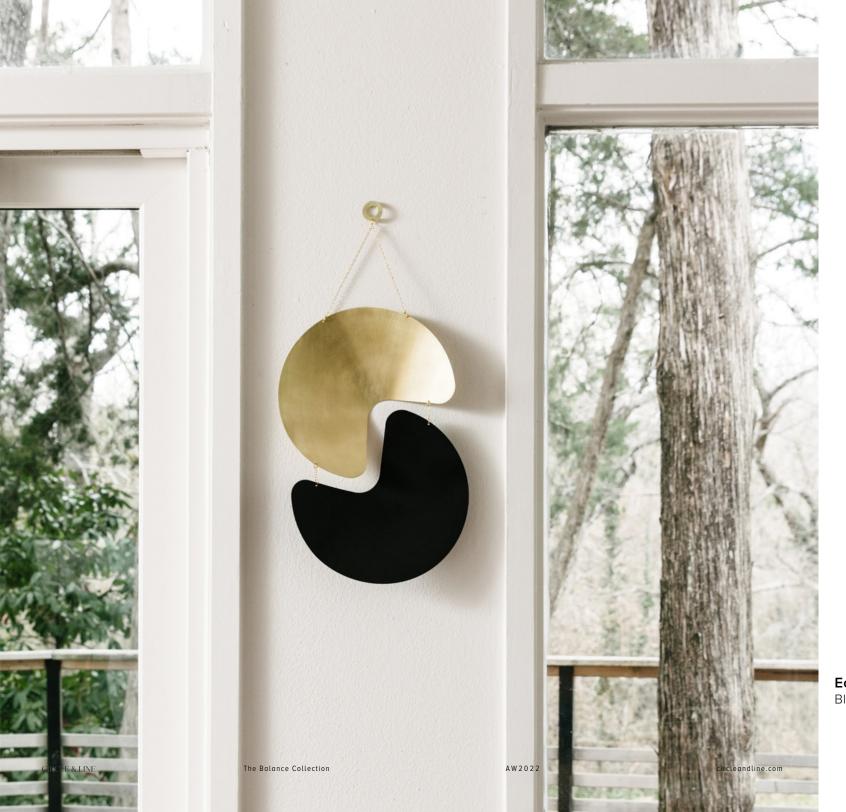

## THE BALANCE COLLECTION

The pieces in The Balance Collection are inspired by the idea that two things can simultaneously be opposites and complementary. The striking black patina and polished brass, both hand-finished, create visual harmony within a balanced composition.

Meridian Wall Hanging Black Patina / Brass

The Balance Collection

**Brink Wall Hanging**Black Patina / Brass

Horizon Wall Hanging Black Patina / Brass

Clasp Wall Hanging Black Patina / Brass

**Echo Wall Hanging** Black Patina / Brass