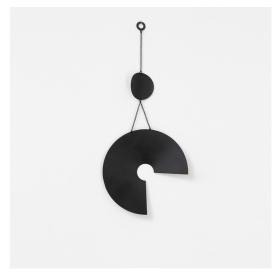

## THE BALANCE COLLECTION

The pieces in The Balance Collection are inspired by the idea that two things can simultaneously be opposites and complementary. The striking black patina and polished brass, both hand-finished, create visual harmony within a balanced composition.

Meridian Wall Hanging Black Patina / Brass

The Balance Collection

**Brink Wall Hanging**Black Patina / Brass

Horizon Wall Hanging Black Patina / Brass

Clasp Wall Hanging Black Patina / Brass

**Echo Wall Hanging** Black Patina / Brass