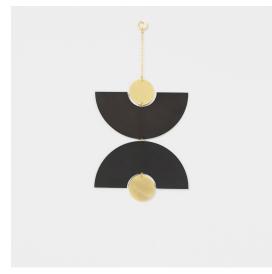

## THE BALANCE COLLECTION

The pieces in The Balance Collection are inspired by the idea that two things can simultaneously be opposites and complementary. The striking black patina and polished brass, both hand-finished, create visual harmony within a balanced composition.

Meridian Wall Hanging Black Patina / Brass

The Balance Collection

**Brink Wall Hanging**Black Patina / Brass

Horizon Wall Hanging Black Patina / Brass

Clasp Wall Hanging Black Patina / Brass

**Echo Wall Hanging** Black Patina / Brass