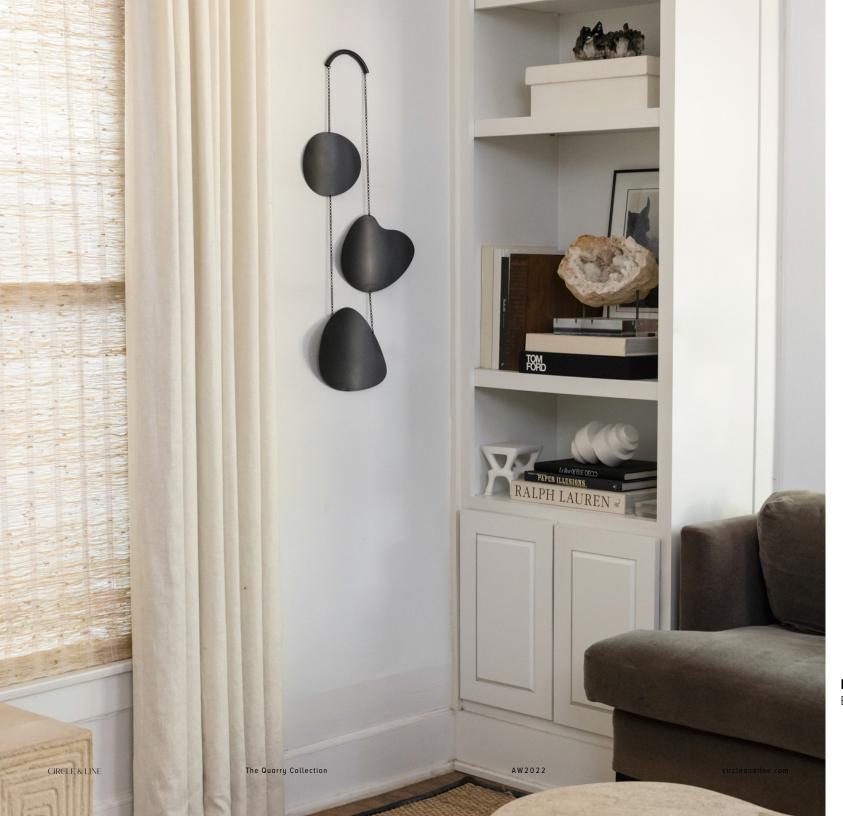

## THE QUARRY COLLECTION

The Quarry Wall Hangings were inspired by the smooth, worn edges of river rocks. Each piece is heat-formed and shaped by hand to add dimension to the organic shapes.

**Clast Wall Hanging** 

Black Patina

**Rill Wall Hanging** Black Patina

**Quarry Wall Hanging** 

Black Patina

**Element Wall Hanging** 

Black Patina

Mineral Wall Hanging

Black Patina