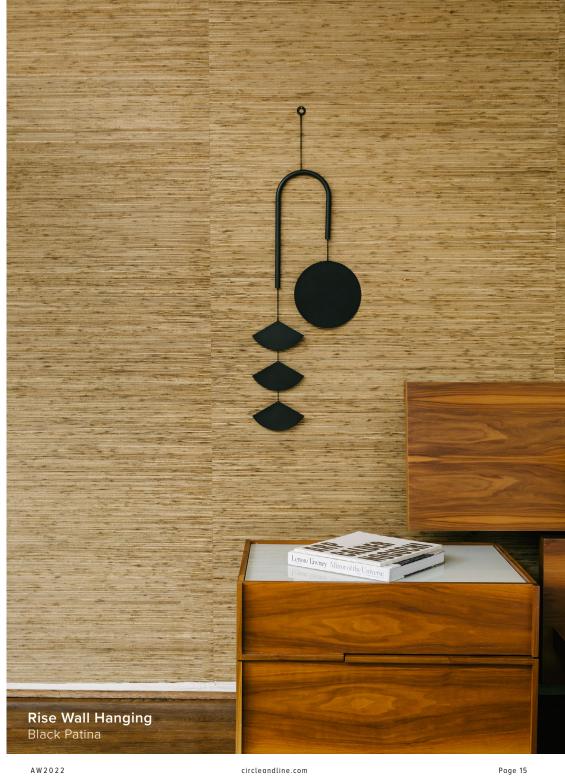

## **POLISHED BRONZE**

The blush tones of polished bronze bring to mind desert landscapes, and these warm, earthy pieces highlight the beauty and color of their raw material. Bronze has a living finish that will naturally patina, resulting in beautiful variation over time.

#### **Radiant Mobile**

Bronze

Radiant Mobile
Bronze

Rise Wall Hanging
Bronze