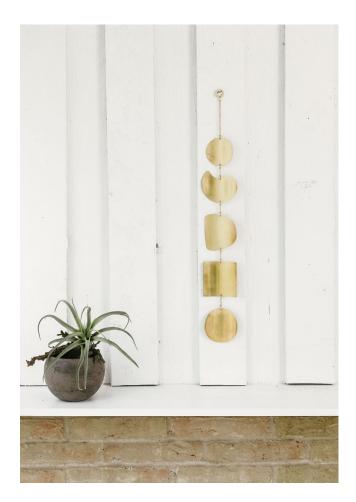

## **POLISHED BRASS**

A nod to mid-century design and nautical hardware, the golden glow of polished brass brightens the space it occupies. Each piece is sanded, buffed, and polished by hand before being coated with a protective lacquer. With a living finish that naturally patinas over time, beautiful variation is to be expected—and admired.

#### **Continuum Mobile**

Brass

**Double Arc Wall Hanging**Brass

**Aurora Wall Hanging** Brass **Encircle Wall Hanging**Brass

**Turn Wall Hanging**Brass

Reflect Wall Hanging

Brass

**Bend Wall Hanging**Brass