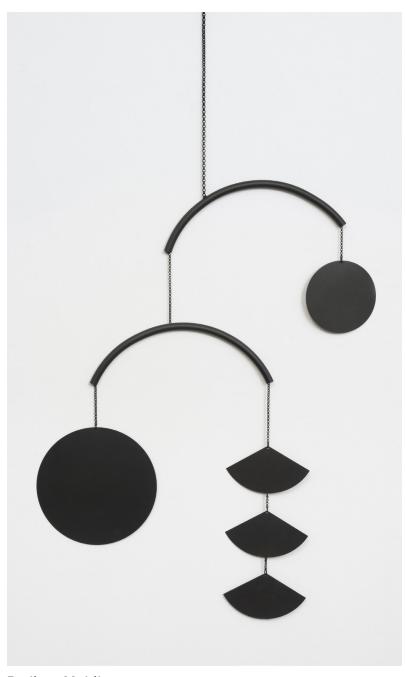

### **BLACK PATINA**

Our black patina finish has a velvety, tactile quality like natural black leather. It is created by the natural chemical reaction that occurs after hand-dipping brass into a darkening solution. Each component is then methodically buffed and coated with a matte lacquer to achieve a satisfying and lasting finish. Individual variation in each piece adds depth and dimension to accentuate their unique handcrafted nature.

**Drift Mobile**Black Patina

**Radiant Mobile** Black Patina

Quadrant Wall Hanging Black Patina