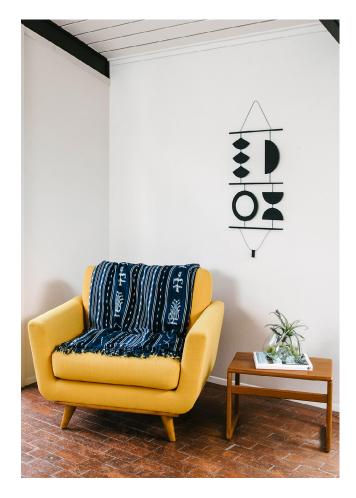

### **BLACK PATINA**

Our black patina finish has a velvety, tactile quality like natural black leather. It is created by the natural chemical reaction that occurs after hand-dipping brass into a darkening solution. Each component is then methodically buffed and coated with a matte lacquer to achieve a satisfying and lasting finish. Individual variation in each piece adds depth and dimension to accentuate their unique handcrafted nature.

**Drift Mobile**Black Patina

**Radiant Mobile** Black Patina

Quadrant Wall Hanging Black Patina