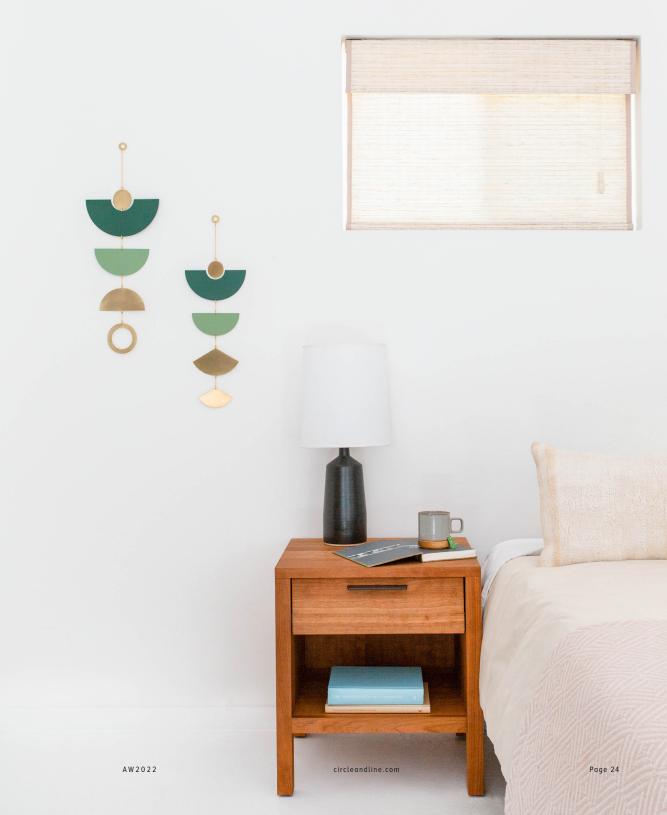

## MONOCHROMATIC GREEN

Bringing to mind the green shades of nature, or favorite houseplants, the durable matte finish and powder coating of our monochromatic green hues provide contrast to their accompanying polished brass parts. The carefully selected colors create a sense of playfulness and enliven any room.

From Left to Right:

Frond Wall Hanging Green / Brass

Verbena Wall Hanging Green / Brass

CIRCLE & LINE Green