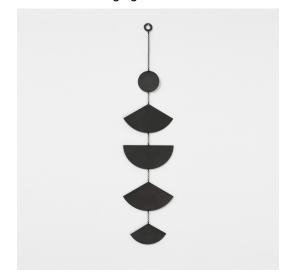

## THE BALANCE COLLECTION

The pieces in The Balance Collection are inspired by the idea that two things can simultaneously be opposites and complementary. The striking black patina and polished brass, both hand-finished, create visual harmony within a balanced composition.

Meridian Wall Hanging Black Patina / Brass

The Balance Collection

**Brink Wall Hanging**Black Patina / Brass

Horizon Wall Hanging Black Patina / Brass

Clasp Wall Hanging Black Patina / Brass

**Echo Wall Hanging** Black Patina / Brass