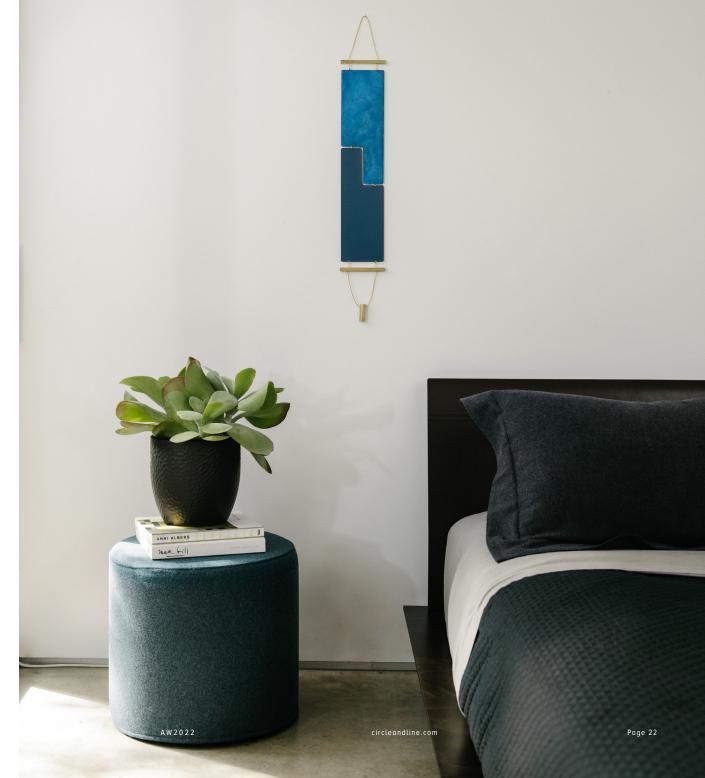

### **BLUE PATINA**

The Blue Patina Collection is inspired by the interaction of light and water. We paint every piece individually by hand, making each one unique, like a watercolor painting. The combination of vibrant patina, blue matte powder coating, and luminous polished brass creates a sense of harmony and wonder within each design, animating its environment.

Inverse Wall Hanging
Blue Patina / Brass

CIRCLE & LINE Blue Patina

From Left to Right: