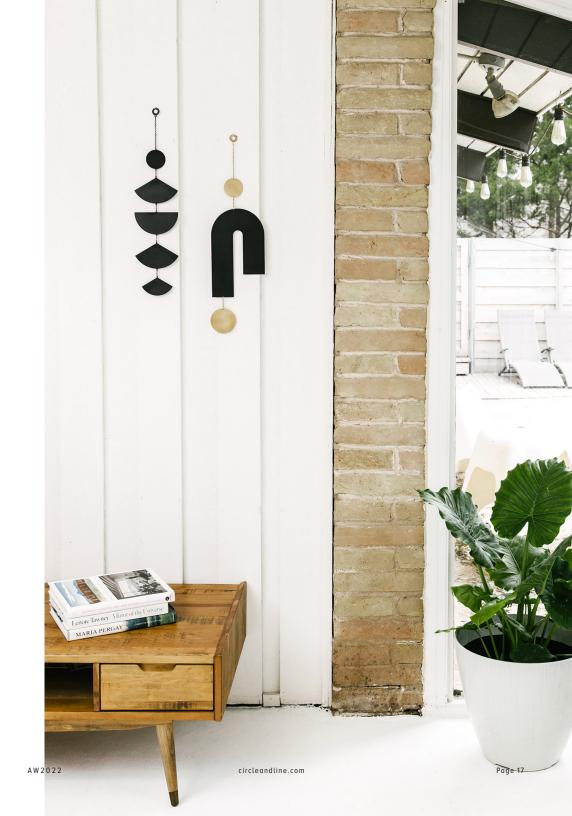

### **BLACK PATINA**

Our black patina finish has a velvety, tactile quality like natural black leather. It is created by the natural chemical reaction that occurs after hand-dipping brass into a darkening solution. Each component is then methodically buffed and coated with a matte lacquer to achieve a satisfying and lasting finish. Individual variation in each piece adds depth and dimension to accentuate their unique handcrafted nature.

**Drift Mobile**Black Patina

**Radiant Mobile** Black Patina

Quadrant Wall Hanging Black Patina