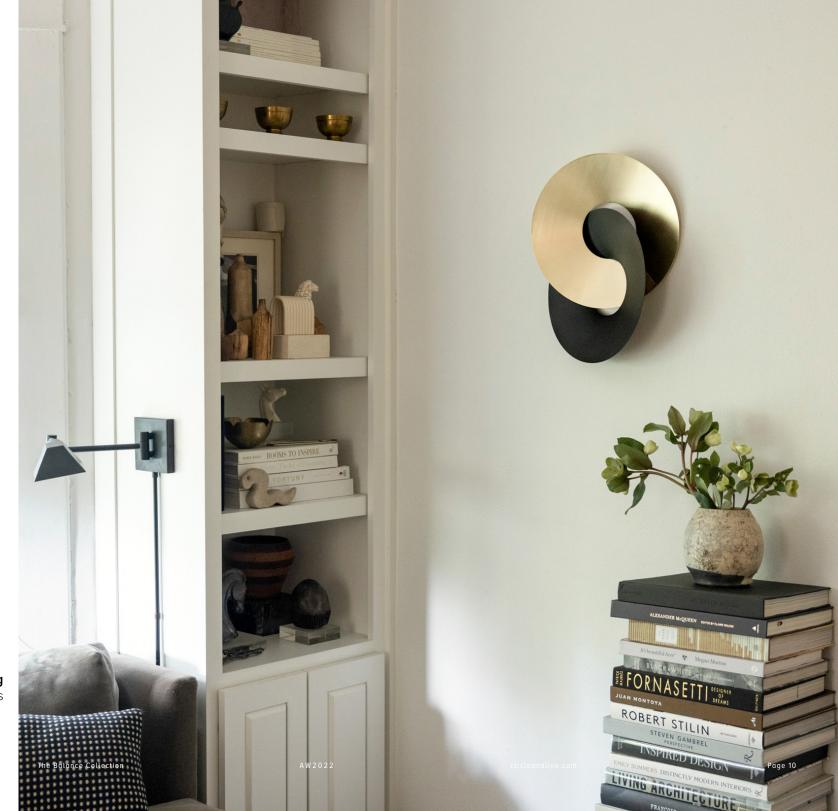

## THE BALANCE COLLECTION

The pieces in The Balance Collection are inspired by the idea that two things can simultaneously be opposites and complementary. The striking black patina and polished brass, both hand-finished, create visual harmony within a balanced composition.

Meridian Wall Hanging Black Patina / Brass

The Balance Collection

**Brink Wall Hanging**Black Patina / Brass

Horizon Wall Hanging Black Patina / Brass

Clasp Wall Hanging Black Patina / Brass

**Echo Wall Hanging** Black Patina / Brass