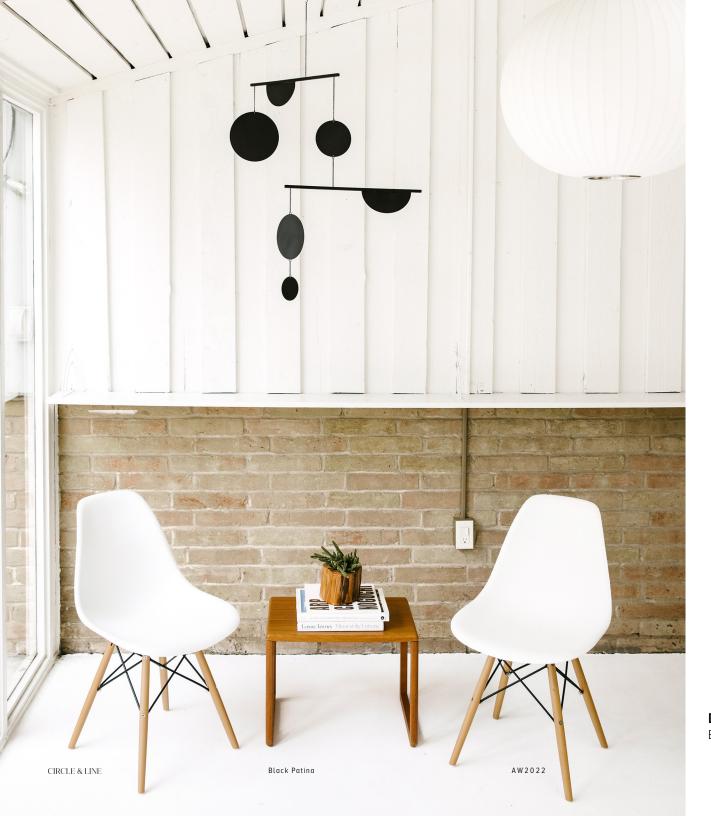

### **BLACK PATINA**

Our black patina finish has a velvety, tactile quality like natural black leather. It is created by the natural chemical reaction that occurs after hand-dipping brass into a darkening solution. Each component is then methodically buffed and coated with a matte lacquer to achieve a satisfying and lasting finish. Individual variation in each piece adds depth and dimension to accentuate their unique handcrafted nature.

**Drift Mobile**Black Patina

**Radiant Mobile** Black Patina

Quadrant Wall Hanging Black Patina