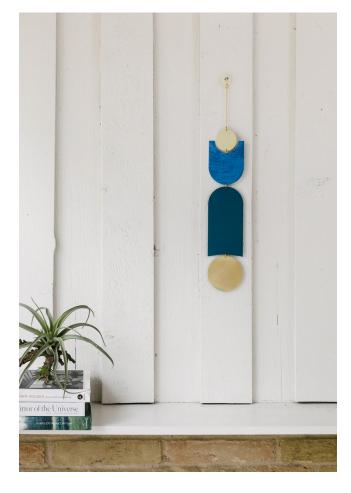

### **BLUE PATINA**

The Blue Patina Collection is inspired by the interaction of light and water. We paint every piece individually by hand, making each one unique, like a watercolor painting. The combination of vibrant patina, blue matte powder coating, and luminous polished brass creates a sense of harmony and wonder within each design, animating its environment.

Inverse Wall Hanging
Blue Patina / Brass

CIRCLE & LINE Blue Patina

From Left to Right: