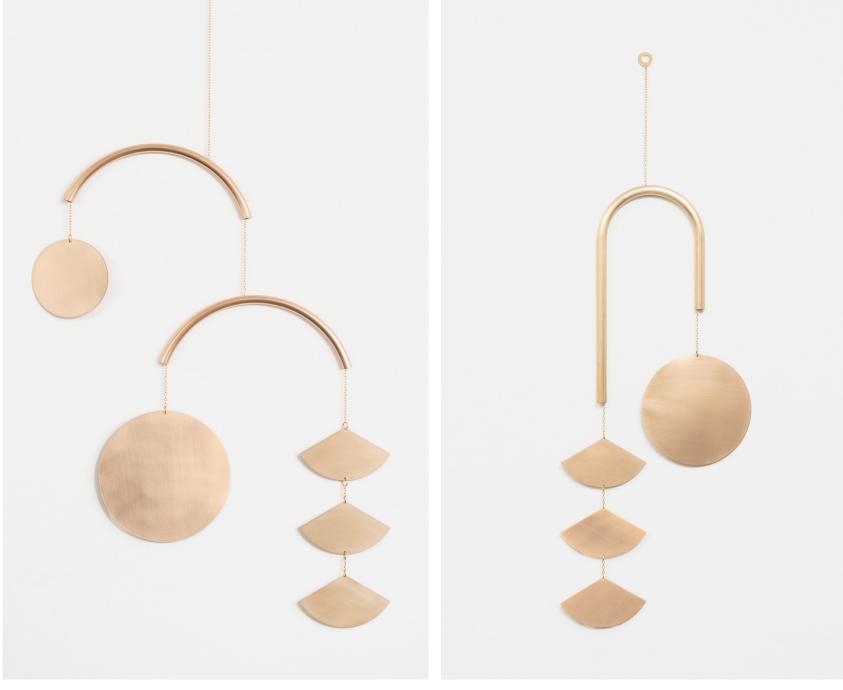

## **POLISHED BRASS**

A nod to mid-century design and nautical hardware, the golden glow of polished brass brightens the space it occupies. Each piece is sanded, buffed, and polished by hand before being coated with a protective lacquer. With a living finish that naturally patinas over time, beautiful variation is to be expected—and admired.

#### **Continuum Mobile**

Brass

**Double Arc Wall Hanging**Brass

**Aurora Wall Hanging** Brass **Encircle Wall Hanging**Brass

**Turn Wall Hanging**Brass

Reflect Wall Hanging

Brass

**Bend Wall Hanging**Brass