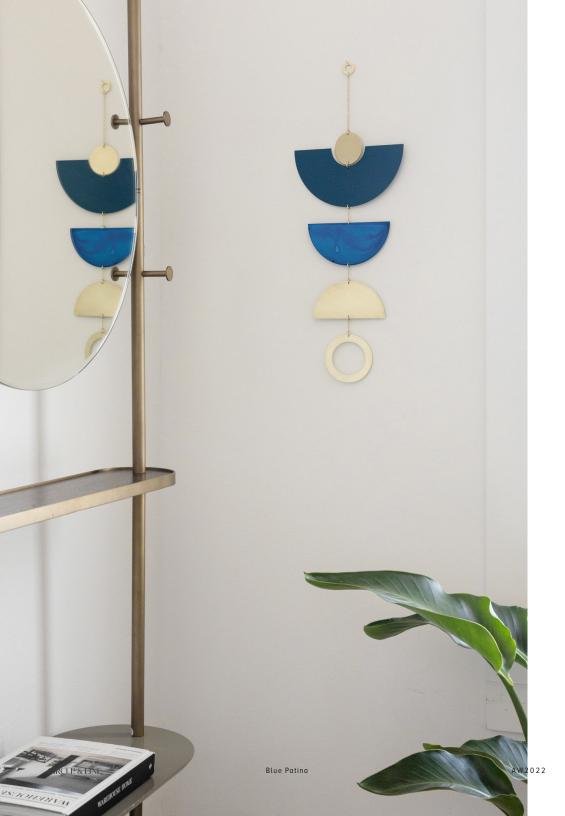

### **BLUE PATINA**

The Blue Patina Collection is inspired by the interaction of light and water. We paint every piece individually by hand, making each one unique, like a watercolor painting. The combination of vibrant patina, blue matte powder coating, and luminous polished brass creates a sense of harmony and wonder within each design, animating its environment.

Inverse Wall Hanging
Blue Patina / Brass

CIRCLE & LINE Blue Patina

From Left to Right: