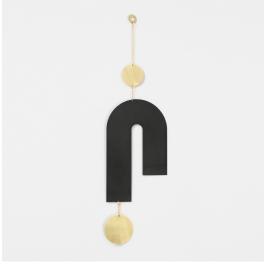

## THE BALANCE COLLECTION

The pieces in The Balance Collection are inspired by the idea that two things can simultaneously be opposites and complementary. The striking black patina and polished brass, both hand-finished, create visual harmony within a balanced composition.

Meridian Wall Hanging Black Patina / Brass

The Balance Collection

**Brink Wall Hanging**Black Patina / Brass

Horizon Wall Hanging Black Patina / Brass

Clasp Wall Hanging Black Patina / Brass

**Echo Wall Hanging** Black Patina / Brass