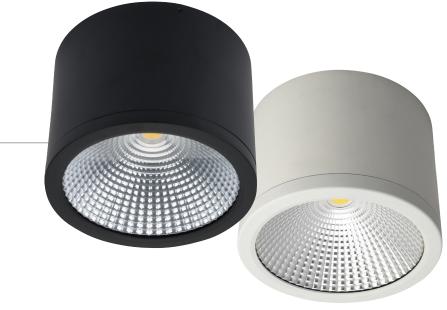

## NEO-SM-35 Surface Mounted Downlight

The NEO-SM-35 is a dimmable surface mounted 35W LED downlight that features chip on board technology (COB). The single COB is able to emit over 2700 lumens of functional light while the 60° beam spread provides a nice effect at floor level. NEO-SM-35 is a great option for those looking at an alternative to recessed downlights. The NEO-SM range can either blend in, or feature, as it is available in both satin white or black finishes.

3yr

ies

The NEO-SM-35 comes complete with your choice of warm white or white LED, dimmable LED driver (with flex and plug), glass diffuser and is backed by the Domus Three Year Replacement Warranty for peace of mind.