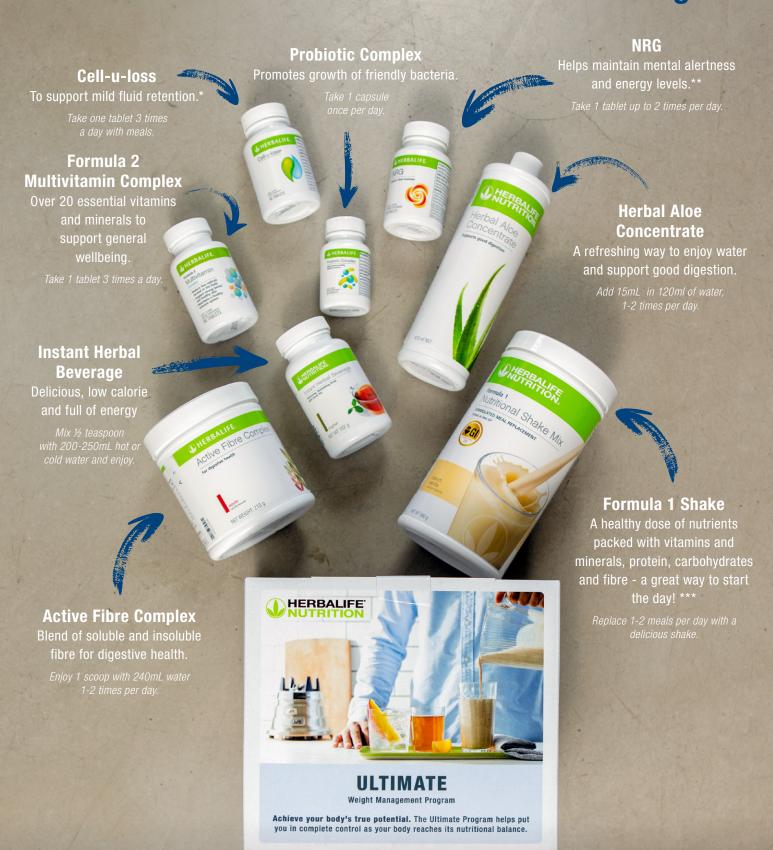

## Nutrition is a Choice.

## Choose Herbalife Nutrition with the Ultimate Program

WARNING: Contains Sulfites. If symptoms persist, seek the advice of a healthcare professional. Keep out of reach of children

\*\*Contains caffeine.